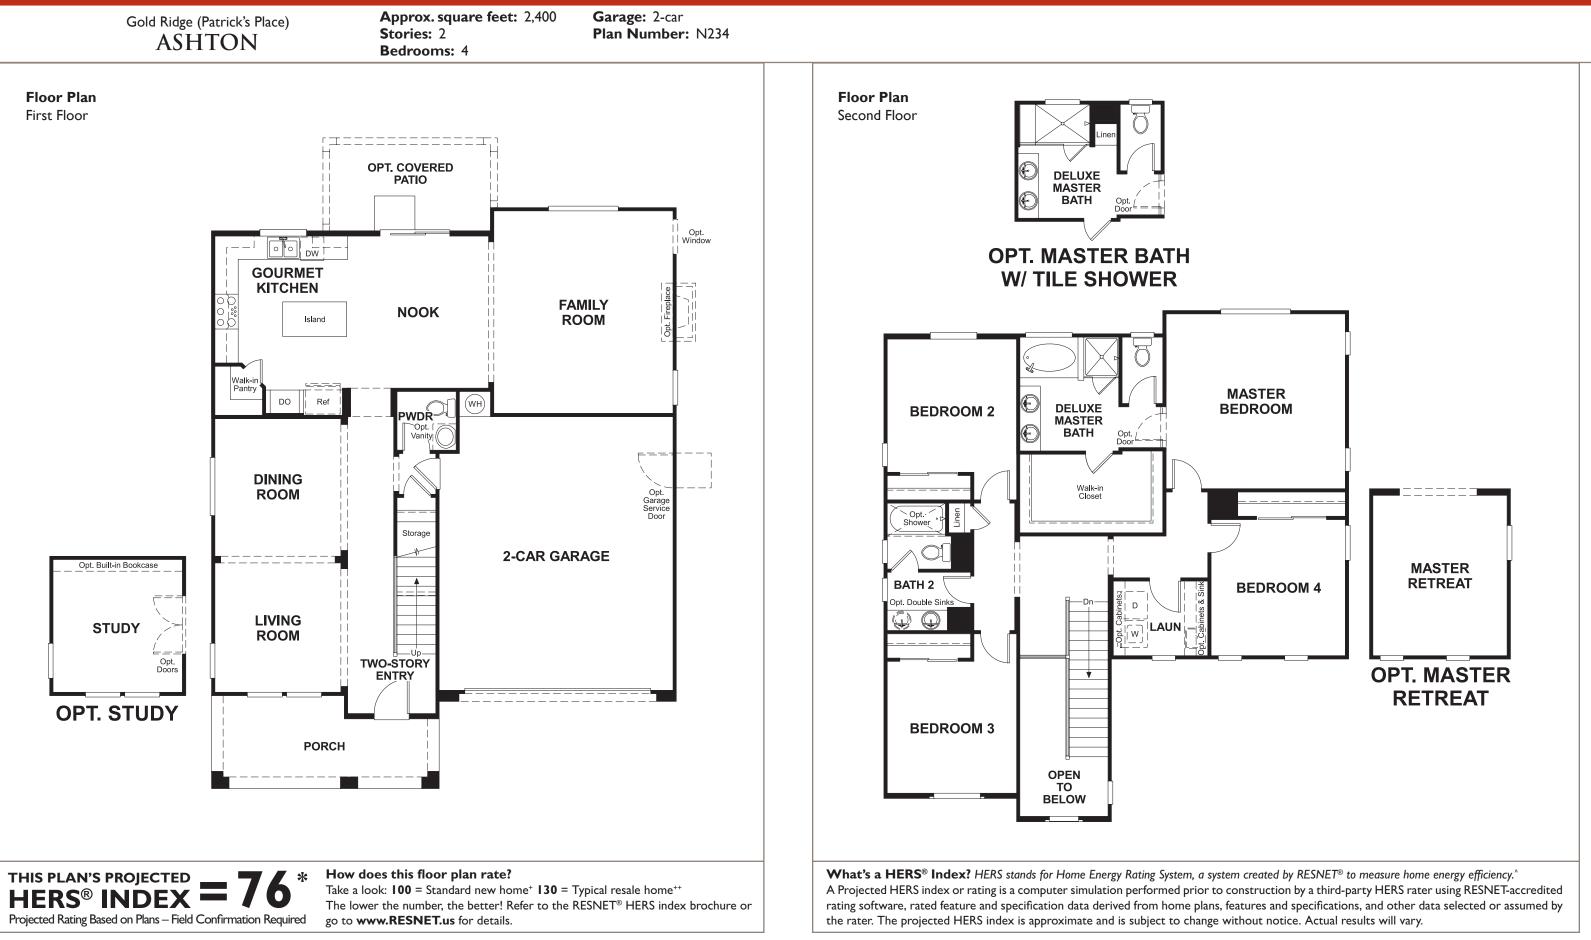

Approx. square feet: 2,400 Stories: 2 Bedrooms: 4 Garage: 2-car Plan Number: N234

Elegant living and dining rooms welcome guests to this two-story home. For more casual gatherings, an open kitchen, nook and family room occupy the rest of the first floor. Upstairs you'll find three comfortable bedrooms and a luxurious master suite with deluxe bath. Options include a master retreat and a study.