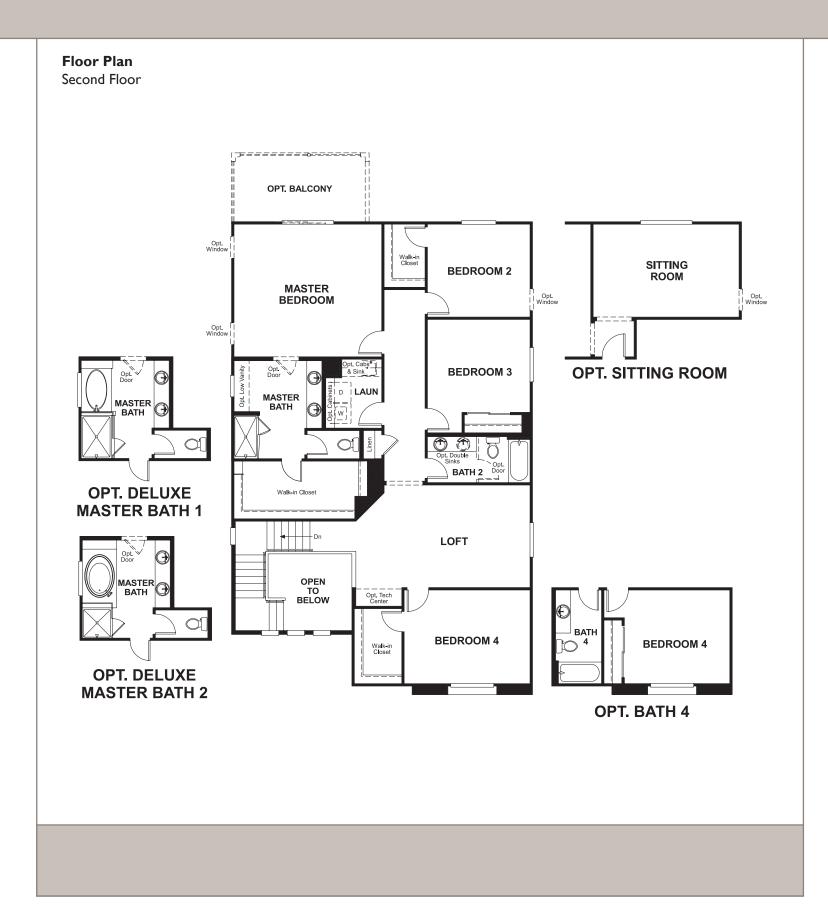

## Available elevations:

**Elevation A** 

include a study and a master sitting room.

The Belle plan welcomes guests with a two-story entry. A formal dining room, spacious great room and open kitchen provide ample space for entertaining. Upstairs, you'll find a loft area, three inviting bedrooms and a master suite with an immense walk-in closet. Options

Sutter at Mountain's Edge BELLE

Approx. square feet: 2,750

Garage: 2- to 3-car Plan Number: L27B

Stories: 2 Bedrooms: 4 - 5