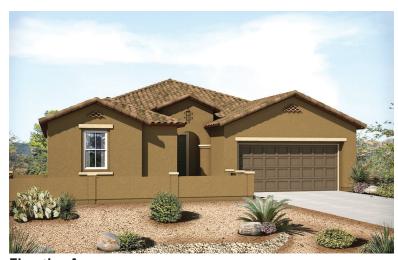

Del Rio Ranch II CELESTE

**Elevation A** 

Available elevations:

**Elevation A** 

ę.

COMMUNITY LOCATION 2105 South 121<sup>st</sup> Drive Avondale, AZ 85323 877-444-1485

HOME GALLERY 16427 North Scottsdale Road, Suite 175 Scottsdale, AZ 85254 877-444-1485

Approx. square feet: 2,400 Stories: | Bedrooms: 3 Garage: 3-car Plan Number: P243

The Celeste ranch plan offers design flexibility to fit your lifestyle. Need a home office? Select a study and walk-in pantry in lieu of the formal dining room and butler's pantry. Need more living space? Make it a bedroom instead. If you love to cook, you may opt for a gourmet kitchen that's open to the great room.