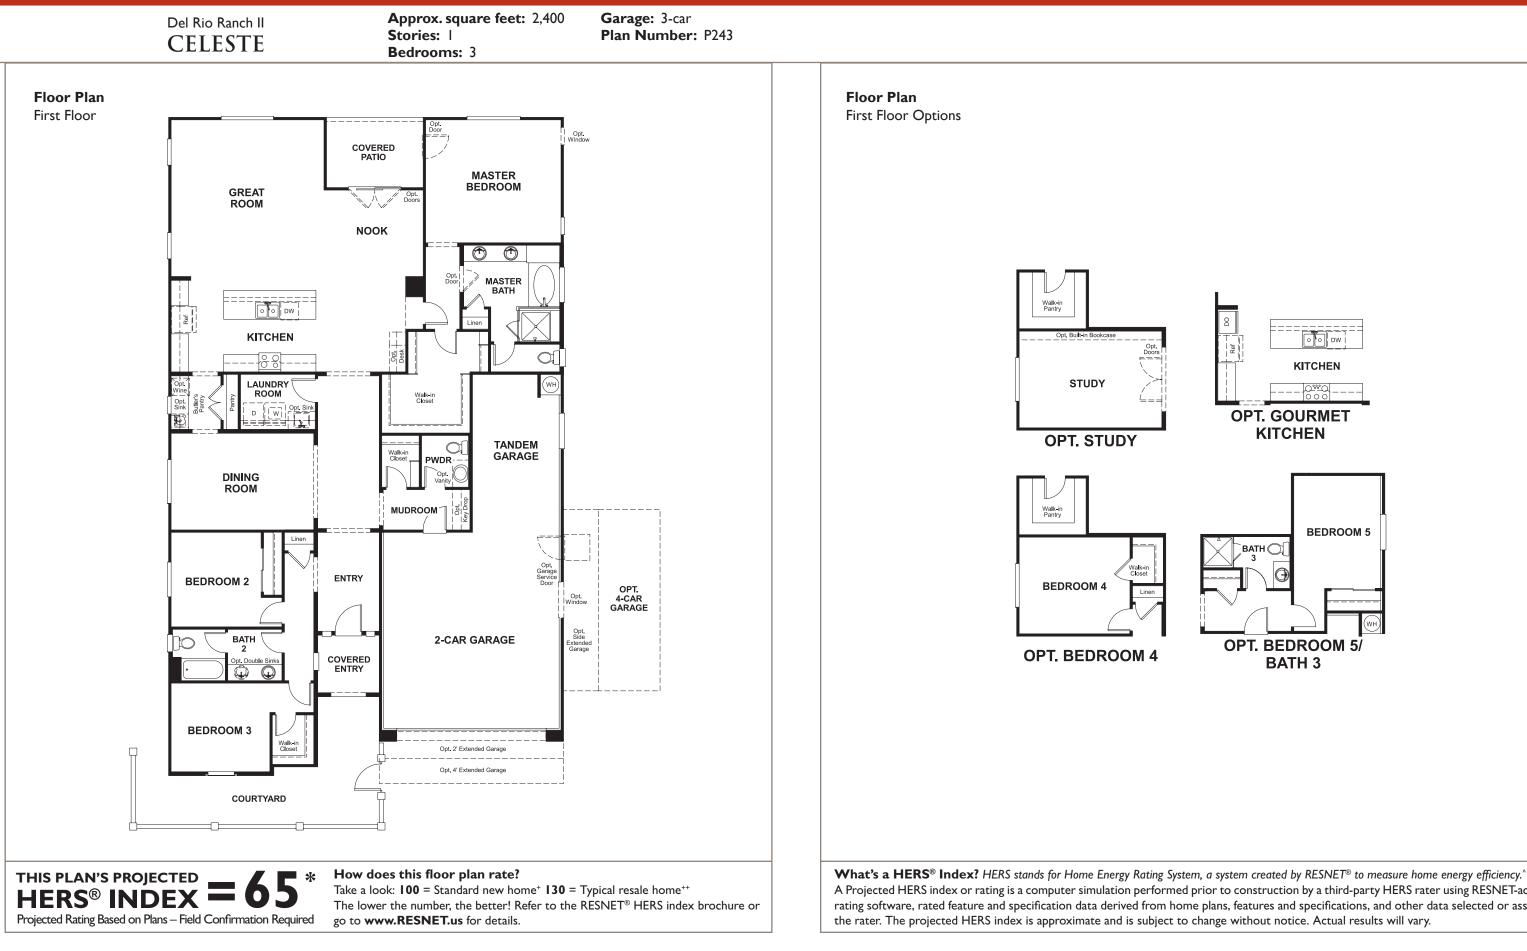

Approx. square feet: 2,400 Stories: | Bedrooms: 3 Garage: 3-car Plan Number: P243

The Celeste ranch plan offers design flexibility to fit your lifestyle. Need a home office? Select a study and walk-in pantry in lieu of the formal dining room and butler's pantry. Need more living space? Make it a bedroom instead. If you love to cook, you may opt for a gourmet kitchen that's open to the great room.