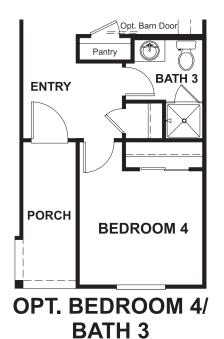

**APPROX. SQUARE FEET: 1,850 STORIES: 2 BEDROOMS: 3 GARAGE: 2-car PLAN NUMBER: P904** 

Imagine your life in the two-story Citrine plan. Breakfast at the spacious kitchen island or in the nearby dining room. Spend the afternoon catching up on the latest bestseller in your quiet study. Host a movie night in the inviting great room. At the end of the day, retreat upstairs to the master suite, complete with a roomy walk-in closet and private bath. The second floor also boasts two additional bedrooms, a convenient laundry and another full bath. Personalize this plan with a covered patio and a main-floor bedroom in lieu of the study.