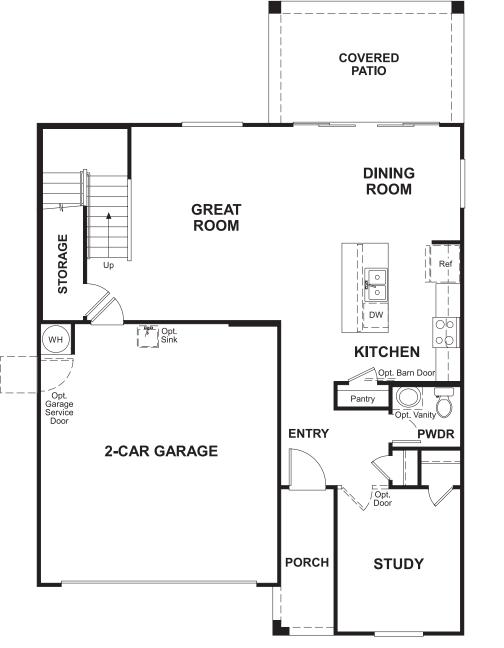

**APPROX. SQUARE FEET: 1,850 STORIES: 2 BEDROOMS: 3 GARAGE: 2-car PLAN NUMBER: P904** 

Imagine your life in the two-story Citrine plan. Breakfast at the spacious kitchen island or in the nearby dining room. Spend the afternoon catching up on the latest bestseller in your quiet study. Host a movie night in the inviting great room. At the end of the day, retreat upstairs to the master suite, complete with a roomy walk-in closet and private bath. The second floor also boasts two additional bedrooms, a convenient laundry and another full bath. Personalize this plan with a covered patio and a main-floor bedroom in lieu of the study.

## **FLOOR PLAN MAIN FLOOR**