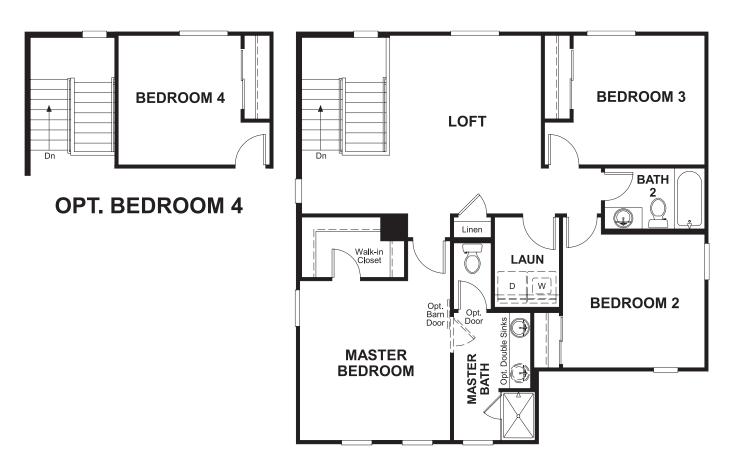

## **APPROX. SQUARE FEET: 1,700 STORIES: 2** BEDROOMS: 3 - 4 **GARAGE: 2-car PLAN NUMBER: P903**

The main floor of this delightful plan offers a large, uninterrupted space for relaxing, entertaining and dining. The kitchen features a large center island with seating and opens to the dining room, great room and a covered patio for outdoor living space. Upstairs, there's a large loft, a full bath tucked between two inviting bedrooms, and a private master suite with walk-in closet and convenient master bath. Add a bedroom in lieu of the loft.

## **FLOOR PLAN SECOND FLOOR**

SEASONS By Richmond American