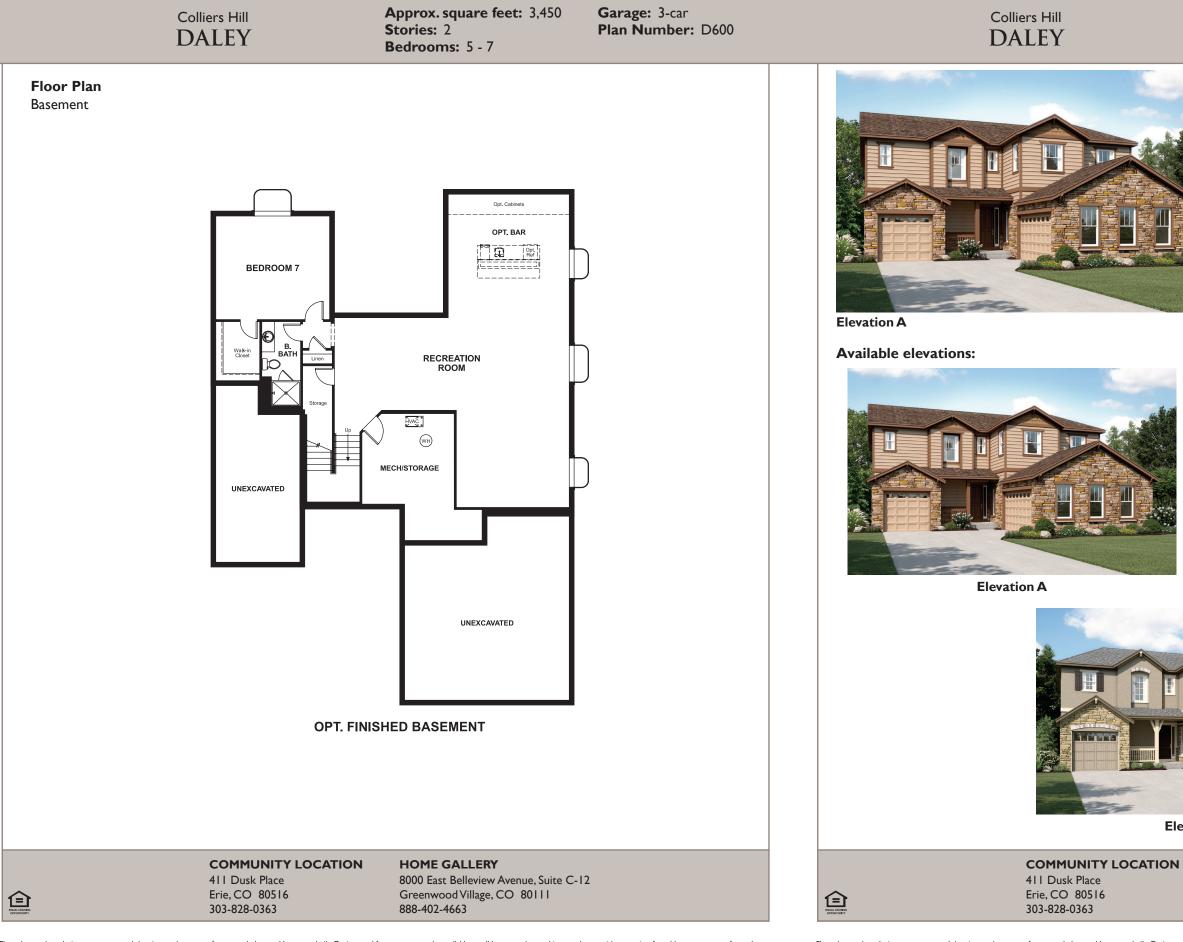

Approx. square feet: 3,450 Stories: 2 Bedrooms: 5 - 7 Garage: 3-car Plan Number: D600

The main floor of the Daley plan offers an open dining room and an expansive great room that flows into a gourmet kitchen with center island and walk-in pantry. You'll also appreciate a convenient bedroom with full bath, a quiet study and a relaxing covered patio. Upstairs features a large loft and four inviting bedrooms, including an elegant master suite with deluxe bath. Other personalization options include a chef's kitchen, an extra bedroom in lieu of the loft and a finished basement.