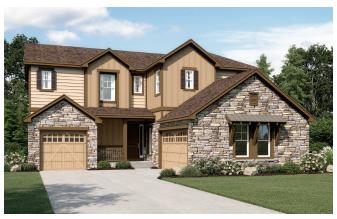

re approximate and are subject to change without notice. Prices, specifications and availability subject to change without notice. ©2016 Richmond American Homes, Richmond American Homes of Colorado, Inc. 08/15/2016



Approx. square feet: 3,450 Stories: 2 Bedrooms: 5 - 7 Garage: 3-car Plan Number: D600

The main floor of the Daley plan offers an open dining room and an expansive great room that flows into a gourmet kitchen with center island and walk-in pantry. You'll also appreciate a convenient bedroom with full bath, a quiet study and a relaxing covered patio. Upstairs features a large loft and four inviting bedrooms, including an elegant master suite with deluxe bath. Other personalization options include a chef's kitchen, an extra bedroom in lieu of the loft and a finished basement.



**Elevation B** 



## Elevation C

**HOME GALLERY** 

8000 East Belleview Avenue, Suite C-12 Greenwood Village, CO 80111 888-402-4663

## RICHMOND AMERICAN HOMES



Floorplans and renderings are conceptual drawings and may vary from actual plans and homes as built. Options and features may not be available on all homes and are subject to change without notice. Actual homes may vary from photos and/or drawings which show upgraded landscaping and may not represent the lowest-priced homes in the community. Features may include optional upgrades and may not be available on all homes. Square footage numbers are approximate and are subject to change without notice. Prices, specifications and availability subject to change without notice. ©2016 Richmond American Homes, Richmond American Homes