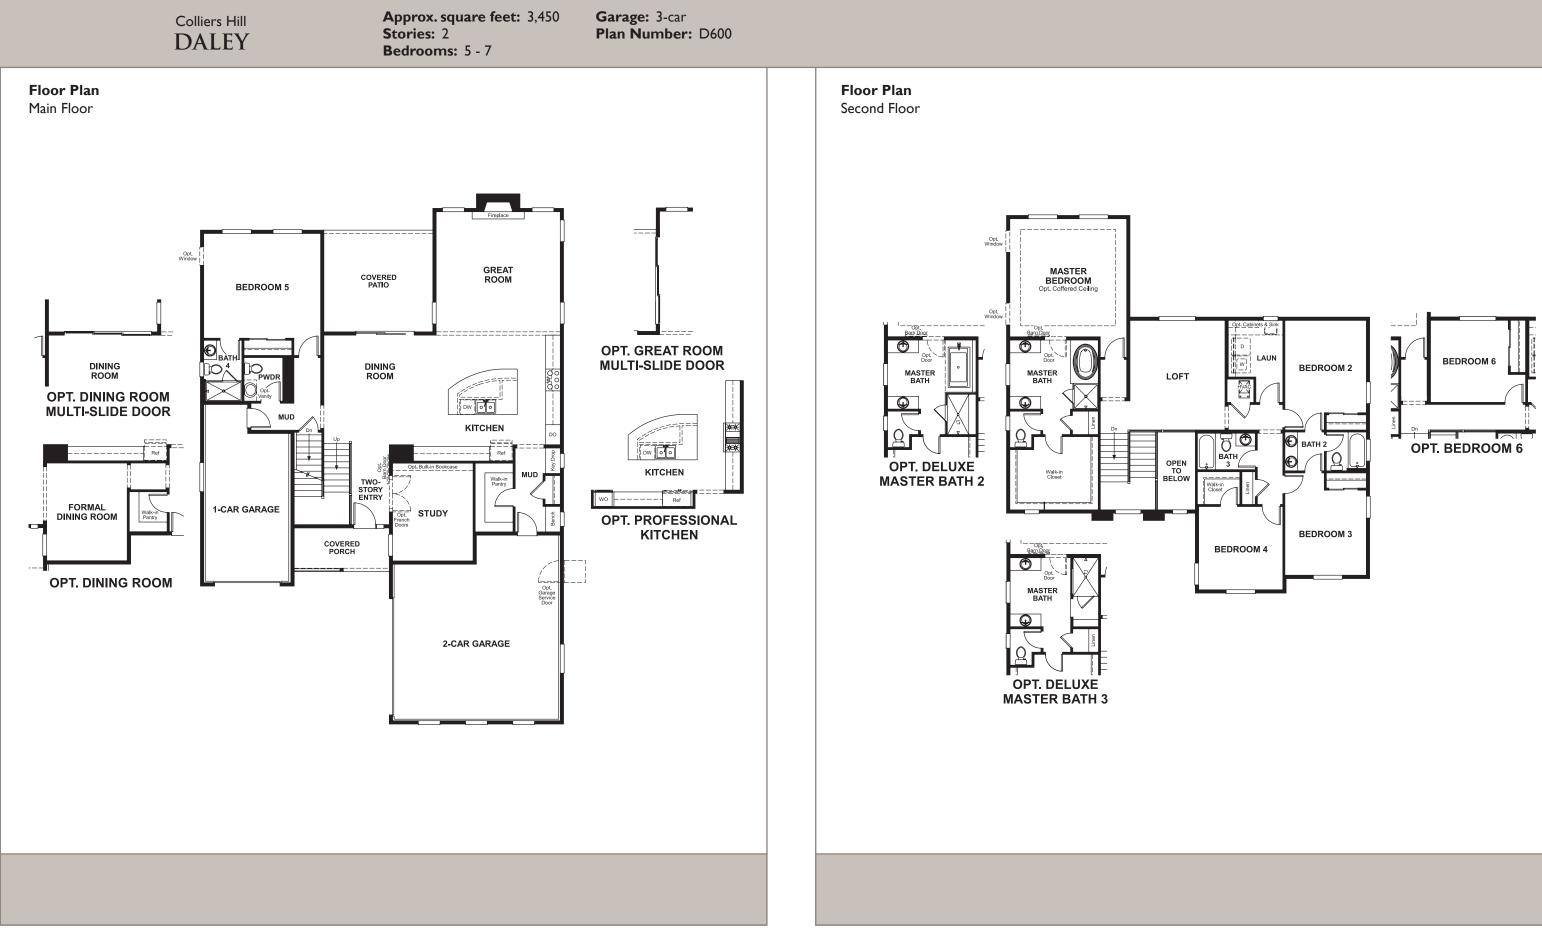

Approx. square feet: 3,450 Stories: 2 Bedrooms: 5 - 7 Garage: 3-car Plan Number: D600

The main floor of the Daley plan offers an open dining room and an expansive great room that flows into a gourmet kitchen with center island and walk-in pantry. You'll also appreciate a convenient bedroom with full bath, a quiet study and a relaxing covered patio. Upstairs features a large loft and four inviting bedrooms, including an elegant master suite with deluxe bath. Other personalization options include a chef's kitchen, an extra bedroom in lieu of the loft and a finished basement.