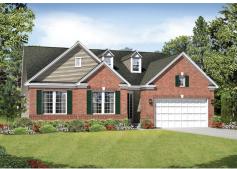

Stories: | Bedrooms: 3 - 5 Garage: 2- to 3-car Plan Number: M237

## **DANIEL**

## Floor Plan **Basement**





Elevation A

## Approx. square feet: 2,350

Stories: |

Bedrooms: 3 - 5 Garage: 2- to 3-car Plan Number: M237

The ranch-style Daniel plan boasts a quiet study, an expansive family room and a well-appointed kitchen with a walk-in pantry, center island and optional gourmet features. The relaxing master suite offers an immense walk-in closet and optional deluxe bath, and is separated from two additional bedrooms for privacy. Personalize this plan with an extra bedroom, a finished

basement, a 3-car garage and more!

## Available elevations:







**Elevation A** 

Elevation B

**Elevation C** 







**Elevation D** 

Elevation E

**Elevation F** 







**DANIEL** 

Approx. square feet: 2,350

Stories: | Bedrooms: 3 - 5 Garage: 2- to 3-car Plan Number: M237

Floor Plan Main Floor