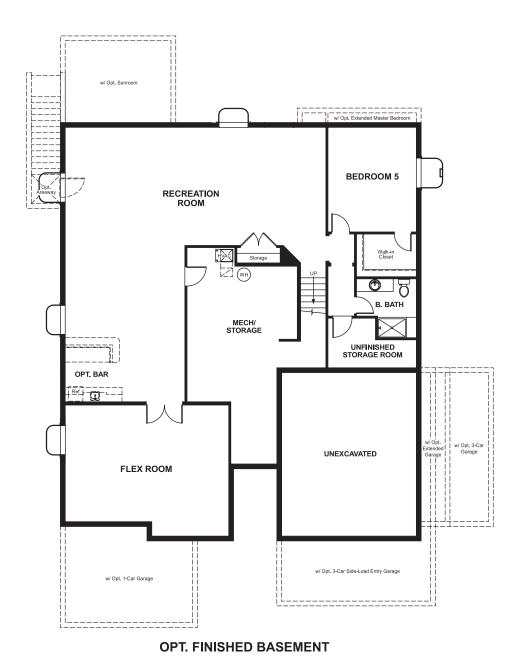

## Floor Plan **Basement**

Elevation A

## Approx. square feet: 2,350

Stories: |

Bedrooms: 3 - 5 Garage: 2- to 3-car Plan Number: M237

The ranch-style Daniel plan boasts a quiet study, an expansive family room and a well-appointed kitchen with a walk-in pantry, center island and optional gourmet features. The relaxing master suite offers an immense walk-in closet and optional deluxe bath, and is separated from two additional bedrooms for privacy. Personalize this plan with an extra bedroom, a finished

basement, a 3-car garage and more!