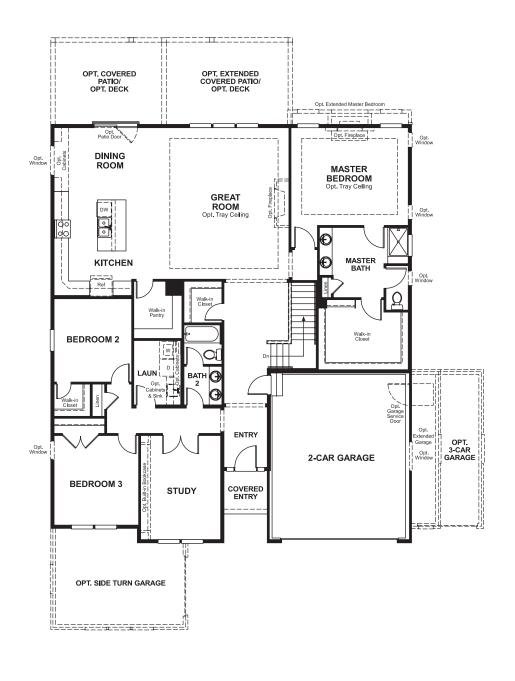

## Approx. square feet: 2,350

Stories: |

Bedrooms: 3 - 5 Garage: 2- to 3-car Plan Number: M237

The ranch-style Daniel plan boasts a quiet study, an expansive family room and a well-appointed kitchen with a walk-in pantry, center island and optional gourmet features. The relaxing master suite offers an immense walk-in closet and optional deluxe bath, and is separated from two additional bedrooms for privacy. Personalize this plan with an extra bedroom, a finished

Approx. square feet: 2,350

Stories: | Bedrooms: 3 - 5 Garage: 2- to 3-car Plan Number: M237

Floor Plan Main Floor