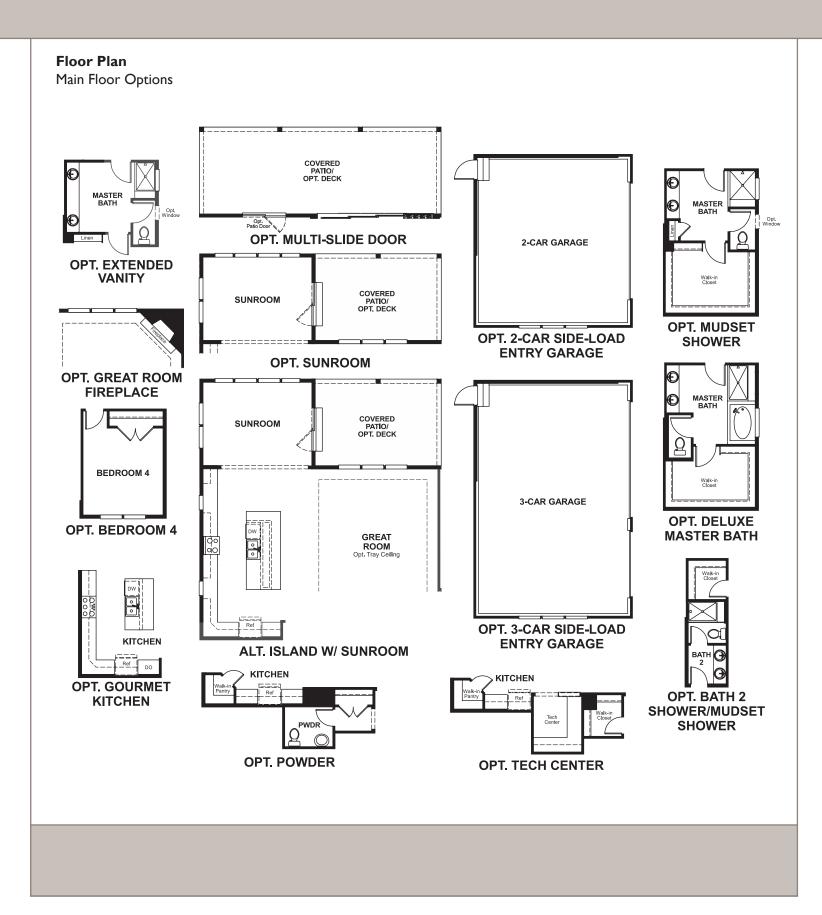

## Approx. square feet: 2,350

Stories: |

Bedrooms: 3 - 5 Garage: 2- to 3-car Plan Number: M237

The ranch-style Daniel plan boasts a quiet study, an expansive family room and a well-appointed kitchen with a walk-in pantry, center island and optional gourmet features. The relaxing master suite offers an immense walk-in closet and optional deluxe bath, and is separated from two additional bedrooms for privacy. Personalize this plan with an extra bedroom, a finished

basement, a 3-car garage and more!