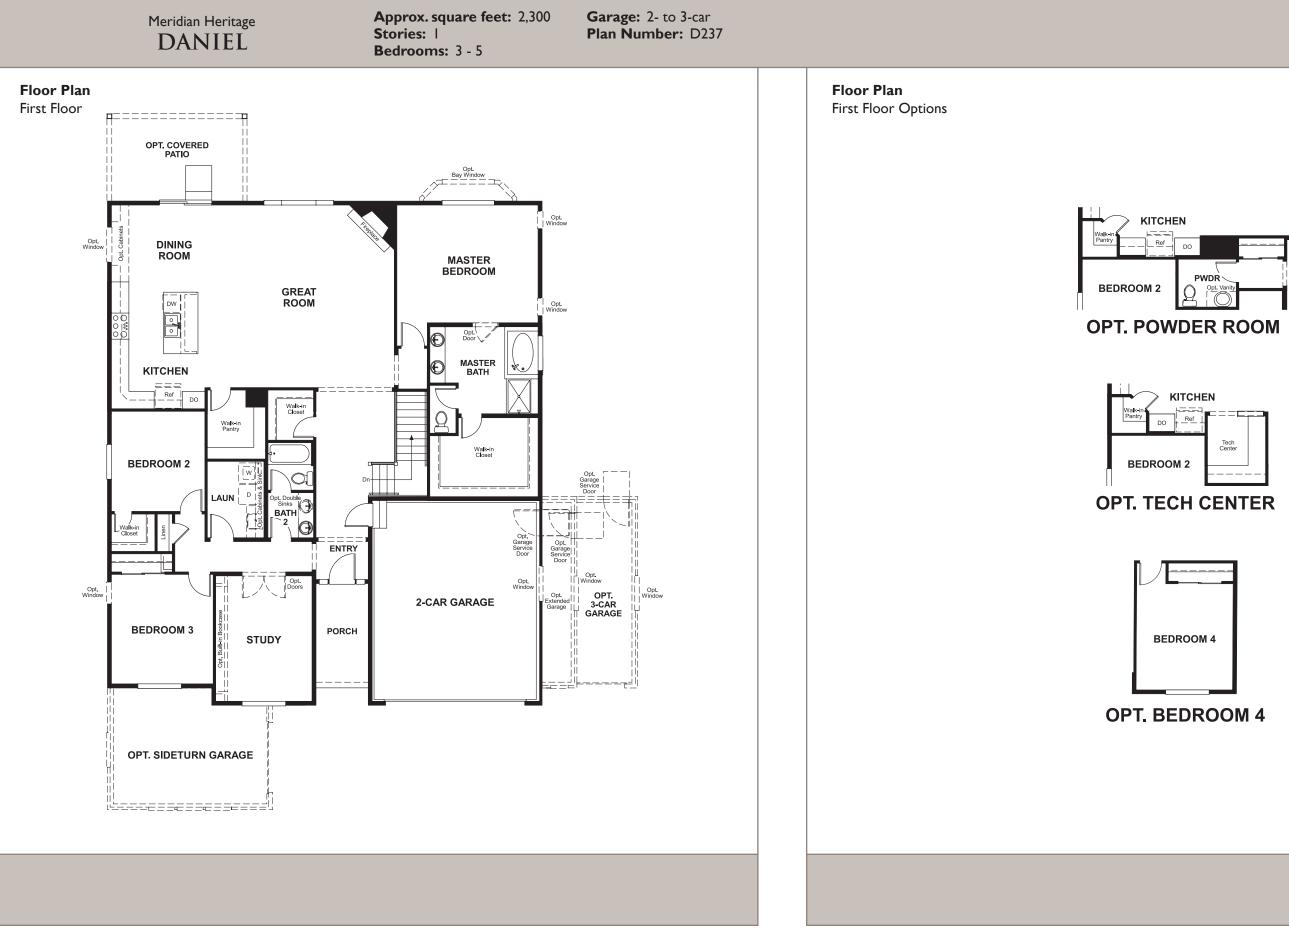

Approx. square feet: 2,300 Stories: | Bedrooms: 3 - 5 Garage: 2- to 3-car Plan Number: D237

A covered porch welcomes you to the ranch-style Daniel floor plan. The open kitchen includes a convenient center island and walk-in pantry. Select an optional gas fireplace in the spacious great room, and choose from a private study or optional fourth bedroom. A full unfinished basement completes this charming home.