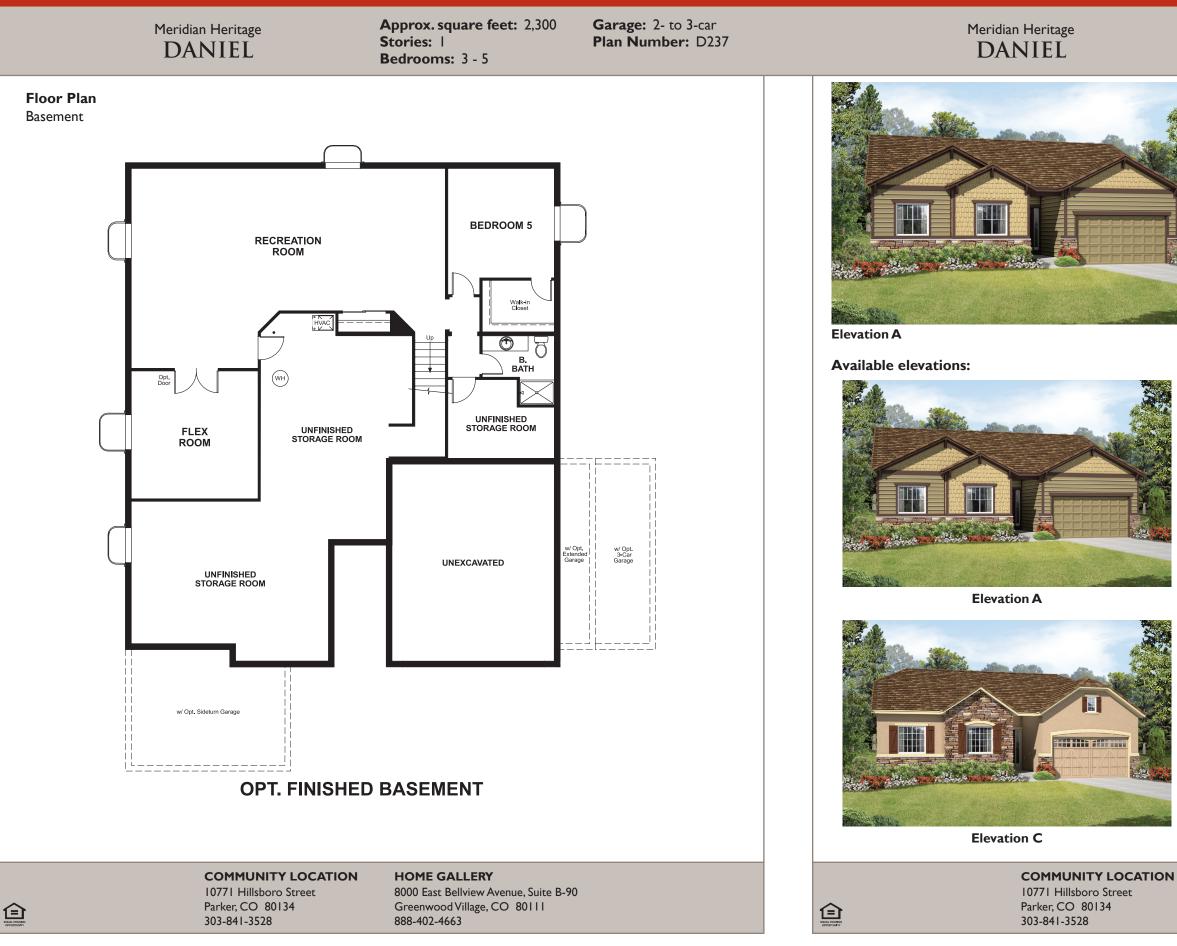

Approx. square feet: 2,300 Stories: | Bedrooms: 3 - 5 Garage: 2- to 3-car Plan Number: D237

A covered porch welcomes you to the ranch-style Daniel floor plan. The open kitchen includes a convenient center island and walk-in pantry. Select an optional gas fireplace in the spacious great room, and choose from a private study or optional fourth bedroom. A full unfinished basement completes this charming home.

**Elevation B** 

**Elevation D** 

**HOME GALLERY** 8000 East Bellview Avenue, Suite B-90 Greenwood Village, CO 80111 888-402-4663