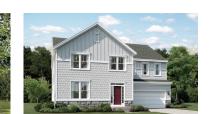

RICHMOND

Approx. square feet: 3,700 Stories: 2 Bedrooms: 4 - 6 Garage: 2-car Plan Number: M37D

A wide covered porch gives the Danika major curb appeal. Inside, the main floor features a formal dining room and plenty of options for personalization, from gourmet kitchen features to a front-facing study. On the second floor, you'll find a lavish master retreat complete with two walk-in closets. Choose to add a finished basement with optional den.

Elevation C

**Elevation D** 

Elevation G

Elevation K

**Elevation H** 