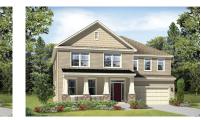

iced homes in the community. Features may include optional upgrades and may not be available on all homes. Square footage numbers are approximate and are subject to change without notice. Prices, specifications and availability subject to change without notice. ©2016 Richmond American Homes, Richmond American Homes of Virginia, Inc. 05/13/2016



RICHMOND

Approx. square feet: 3,700 Stories: 2 Bedrooms: 4 - 6 Garage: 2-car Plan Number: M37D

A wide covered porch gives the Danika major curb appeal. Inside, the main floor features a formal dining room and plenty of options for personalization, from gourmet kitchen features to a front-facing study. On the second floor, you'll find a lavish master retreat complete with two walk-in closets. Choose to add a finished basement with optional den.



Elevation C



**Elevation D** 



Elevation G



Elevation K



**Elevation H** 

## RICHMOND AMERICAN HOMES



Floorplans and renderings are conceptual drawings and may vary from actual plans and homes as built. Options and features may not be available on all homes and are subject to change without notice. Actual homes may vary from photos and/or drawings which show upgraded landscaping and may not represent the lowest-priced homes in the community. Features may include optional upgrades and may not be available on all homes. Square footage numbers are approximate and are subject to change without notice. Prices, specifications and availability subject to change without notice. ©2016 Richmond American Homes, Richmond American Homes of Virginia, Inc. 05/13/2016

Floorplans and renderin