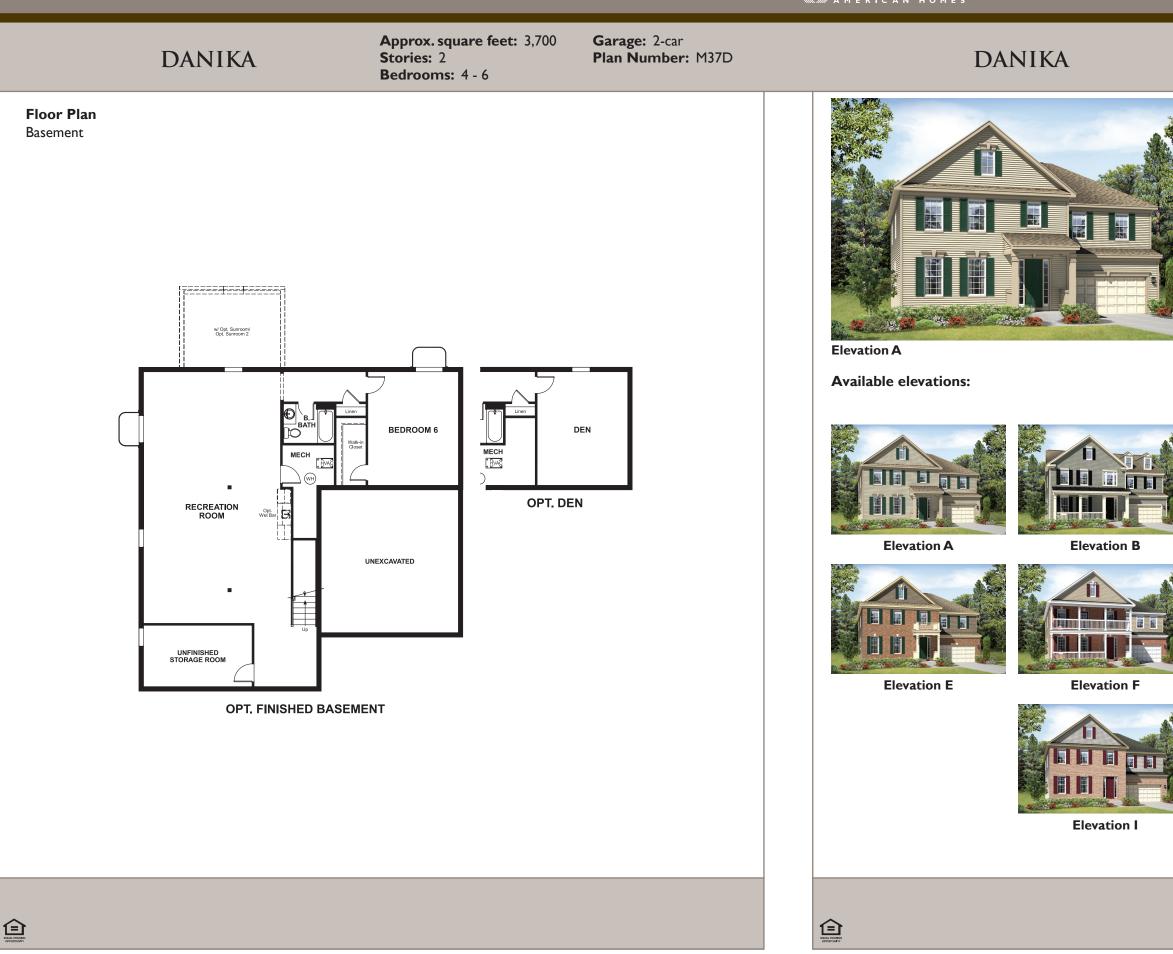

RICHMOND

Approx. square feet: 3,700 Stories: 2 Bedrooms: 4 - 6 Garage: 2-car Plan Number: M37D

A wide covered porch gives the Danika major curb appeal. Inside, the main floor features a formal dining room and plenty of options for personalization, from gourmet kitchen features to a front-facing study. On the second floor, you'll find a lavish master retreat complete with two walk-in closets. Choose to add a finished basement with optional den.

Elevation C

**Elevation D** 

Elevation G

Elevation K

**Elevation H** 