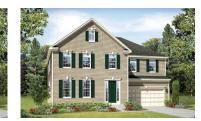

es may include optional upgrades and may not be available on all homes. Square footage numbers are approximate and are subject to change without notice. Prices, specifications and availability subject to change without notice. ©2016 Richmond American Homes, Richmond American Homes of Virginia, Inc. 05/13/2016



RICHMOND

Approx. square feet: 3,700 Stories: 2 Bedrooms: 4 - 6 Garage: 2-car Plan Number: M37D

A wide covered porch gives the Danika major curb appeal. Inside, the main floor features a formal dining room and plenty of options for personalization, from gourmet kitchen features to a front-facing study. On the second floor, you'll find a lavish master retreat complete with two walk-in closets. Choose to add a finished basement with optional den.



Elevation C



**Elevation D** 



Elevation G



Elevation K



**Elevation H** 

## RICHMOND AMERICAN HOMES



Floorplans and renderings are conceptual drawings and may vary from actual plans and homes as built. Options and features may not be available on all homes and are subject to change without notice. Actual homes may vary from photos and/or drawings which show upgraded landscaping and may not represent the lowest-priced homes in the community. Features may include optional upgrades and may not be available on all homes. Square footage numbers are approximate and are subject to change without notice. Prices, specifications and availability subject to change without notice. ©2016 Richmond American Homes, Richmond American Homes of Virginia, Inc. 05/13/2016

Floorplans and renderings are conceptual drawings and may