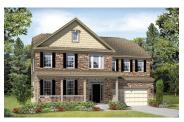

he community. Features may include optional upgrades and may not be available on all homes. Square footage numbers are approximate and are subject to change without notice. Prices, specifications and availability subject to change without notice. ©2016 Richmond American Homes, Richmond American Homes of Virginia, Inc. 05/13/2016



RICHMOND

Approx. square feet: 3,700 Stories: 2 Bedrooms: 4 - 6 Garage: 2-car Plan Number: M37D

A wide covered porch gives the Danika major curb appeal. Inside, the main floor features a formal dining room and plenty of options for personalization, from gourmet kitchen features to a front-facing study. On the second floor, you'll find a lavish master retreat complete with two walk-in closets. Choose to add a finished basement with optional den.



Elevation C



**Elevation D** 



Elevation G



Elevation K



**Elevation H** 

## RICHMOND AMERICAN HOMES



Floorplans and renderings are conceptual drawings and may vary from actual plans and homes as built. Options and features may not be available on all homes and are subject to change without notice. Actual homes may vary from photos and/or drawings which show upgraded landscaping and may not represent the lowest-priced homes in the community. Features may include optional upgrades and may not be available on all homes. Square footage numbers are approximate and are subject to change without notice. Prices, specifications and availability subject to change without notice. ©2016 Richmond American Homes, Richmond American Homes of Virginia, Inc. 05/13/2016

Floorplans and renderings are conceptu