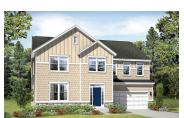

RICHMOND

Approx. square feet: 3,700 Stories: 2 Bedrooms: 4 - 6 Garage: 2-car Plan Number: M37D

A wide covered porch gives the Danika major curb appeal. Inside, the main floor features a formal dining room and plenty of options for personalization, from gourmet kitchen features to a front-facing study. On the second floor, you'll find a lavish master retreat complete with two walk-in closets. Choose to add a finished basement with optional den.

Elevation C

**Elevation D** 

Elevation G

Elevation K

**Elevation H** 