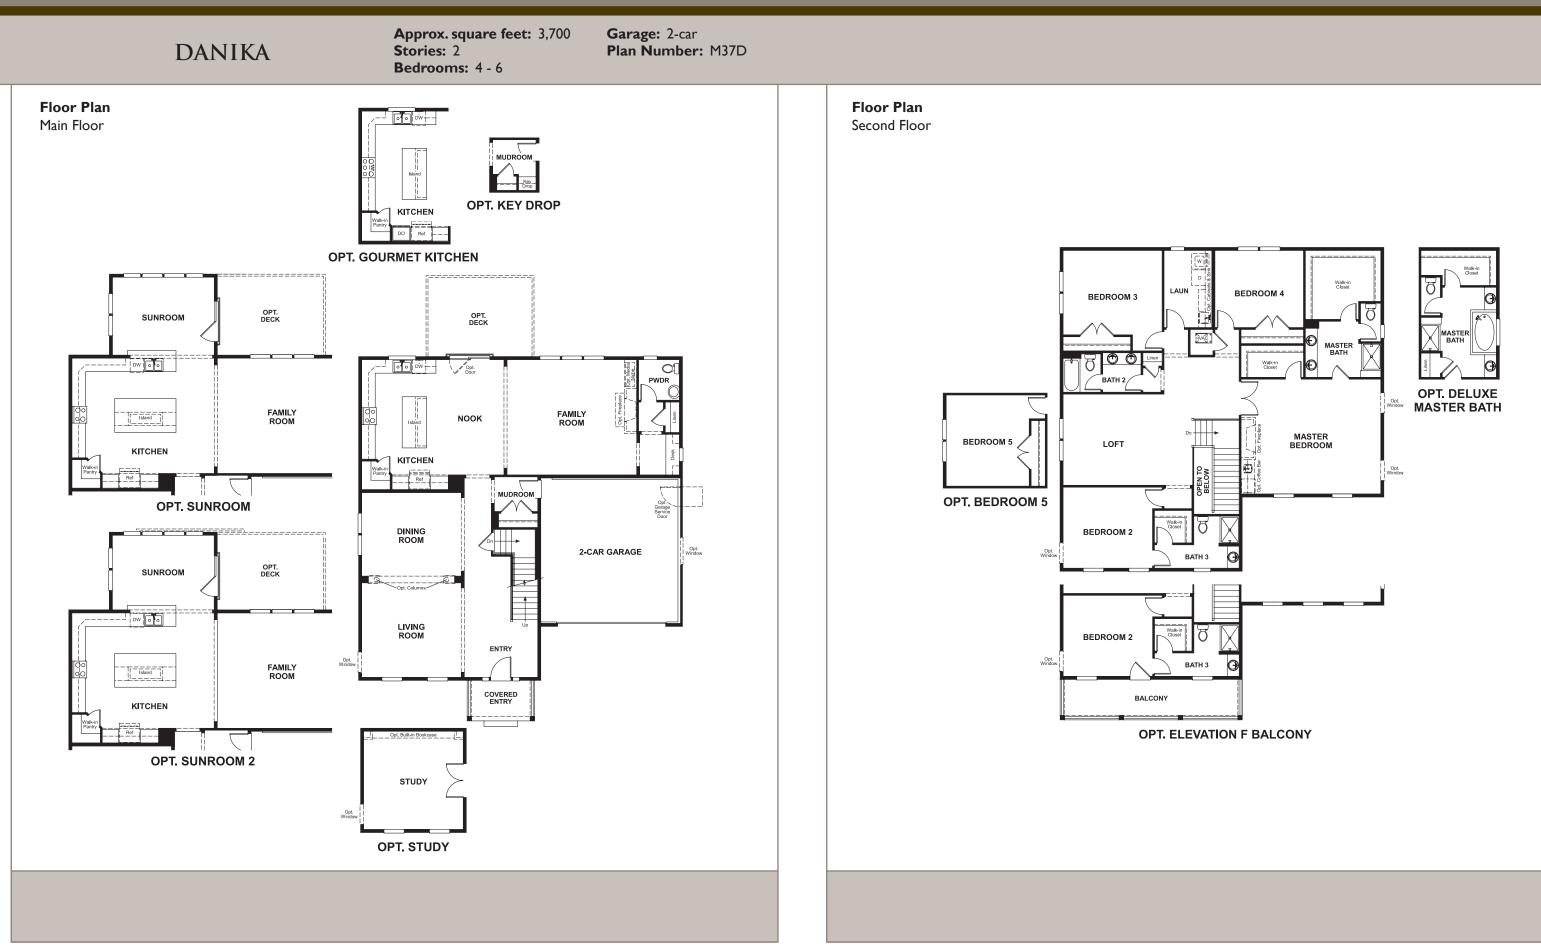

RICHMOND

Approx. square feet: 3,700 Stories: 2 Bedrooms: 4 - 6 Garage: 2-car Plan Number: M37D

A wide covered porch gives the Danika major curb appeal. Inside, the main floor features a formal dining room and plenty of options for personalization, from gourmet kitchen features to a front-facing study. On the second floor, you'll find a lavish master retreat complete with two walk-in closets. Choose to add a finished basement with optional den.