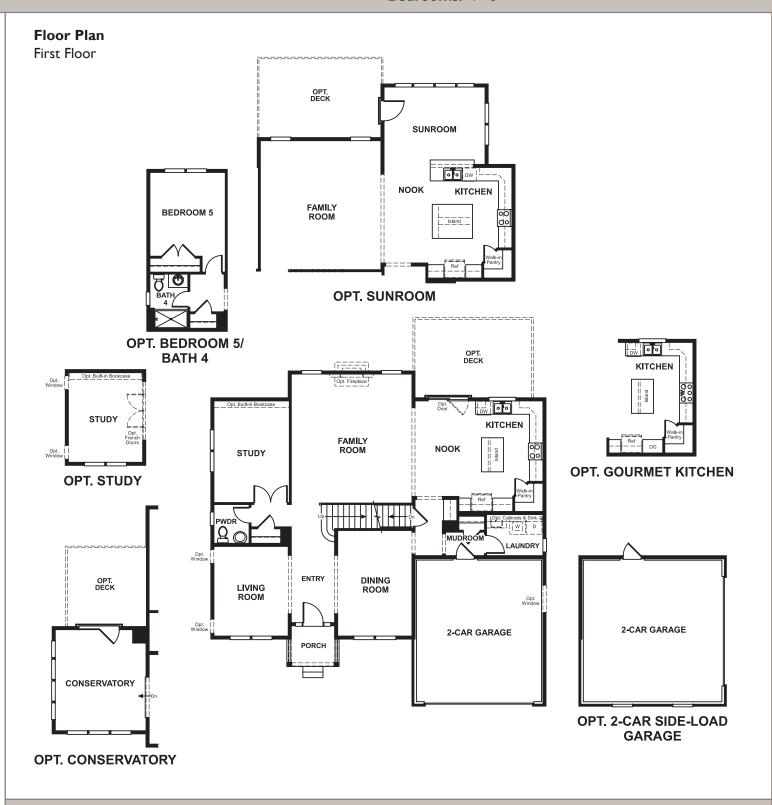

UNFINISHED STORAGE ROOM

**OPT. FINISHED BASEMENT** 

Approx. square feet: 3,100

BEDROOM 6

(WH)

UNEXCAVATED

Walk-in Closet

Stories: 2 Bedrooms: 4 - 6 Garage: 2-car

Plan Number: M312

DEN

**OPT. BASEMENT DEN** 

BEDROOM 6

W/ OPT. SUNROOM

## **DARLA**

Elevation A

Approx. square feet: 3,100

Stories: 2 Bedrooms: 4 - 6

Garage: 2-car

Plan Number: M312

Designed for livability and comfort, the 4-bedroom Darla plan is ready for your personal touches.

Downstairs, a soaring two-story family room, an elegant u-shaped kitchen with walk-in pantry and a private, back-facing study await. Upstairs, you'll love the lavish

master bedroom with two walk-in closets.

Approx. square feet: 3,100

Stories: 2 Bedrooms: 4 - 6 **Garage:** 2-car

Plan Number: M312

BEDROOM 2

BEDROOM 3

OPT. DELUXE MASTER BATH