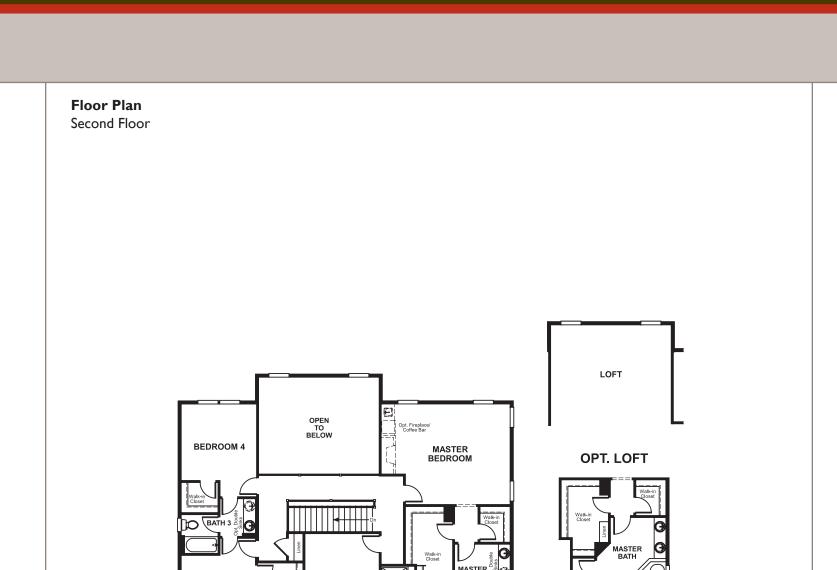

Downstairs, a soaring two-story family room, an elegant u-shaped kitchen with walk-in pantry and a private, back-facing study await. Upstairs, you'll love the lavish

master bedroom with two walk-in closets.