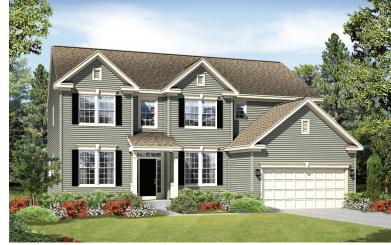

## **DARLA**

Elevation A

Approx. square feet: 3,100

Stories: 2

Bedrooms: 4 - 6
Garage: 2- to 3-car
Plan Number: M312

Designed for livability and comfort, the 4-bedroom Darla plan is ready for your personal touches.

Downstairs, a soaring two-story family room, an elegant u-shaped kitchen with walk-in pantry and a private, back-facing study await. Upstairs, you'll love the lavish

master bedroom with two walk-in closets.