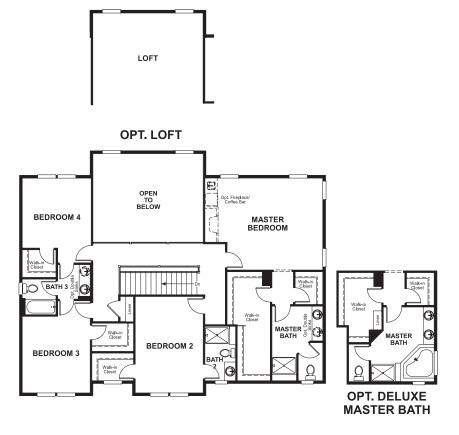

Downstairs, a soaring two-story family room, an elegant u-shaped kitchen with walk-in pantry and a private, back-facing study await. Upstairs, you'll love the lavish

master bedroom with two walk-in closets.

**DARLA** 

Approx. square feet: 3,100

Stories: 2 Bedrooms: 4 - 6 Garage: 2- to 3-car Plan Number: M312

Floor Plan Second Floor