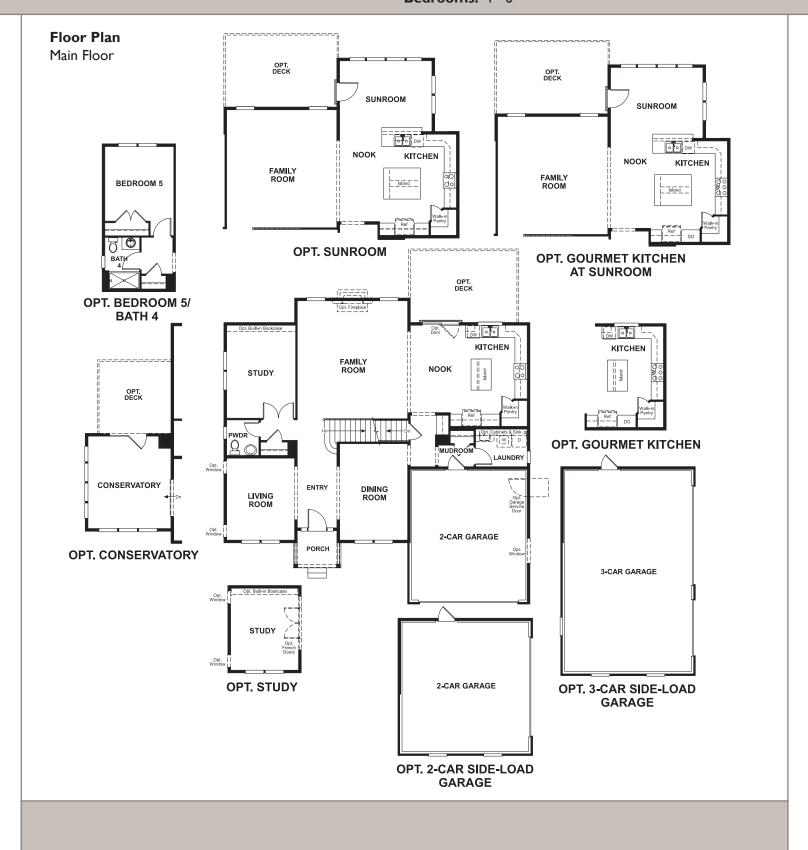

## **DARLA**

Elevation A

Approx. square feet: 3,100

Stories: 2

Bedrooms: 4 - 6
Garage: 2- to 3-car
Plan Number: M312

Designed for livability and comfort, the 4-bedroom Darla plan is ready for your personal touches.

Downstairs, a soaring two-story family room, an elegant u-shaped kitchen with walk-in pantry and a private, back-facing study await. Upstairs, you'll love the lavish

master bedroom with two walk-in closets.

**DARLA** 

Approx. square feet: 3,100

Stories: 2 Bedrooms: 4 - 6 Garage: 2- to 3-car Plan Number: M312

Floor Plan Second Floor