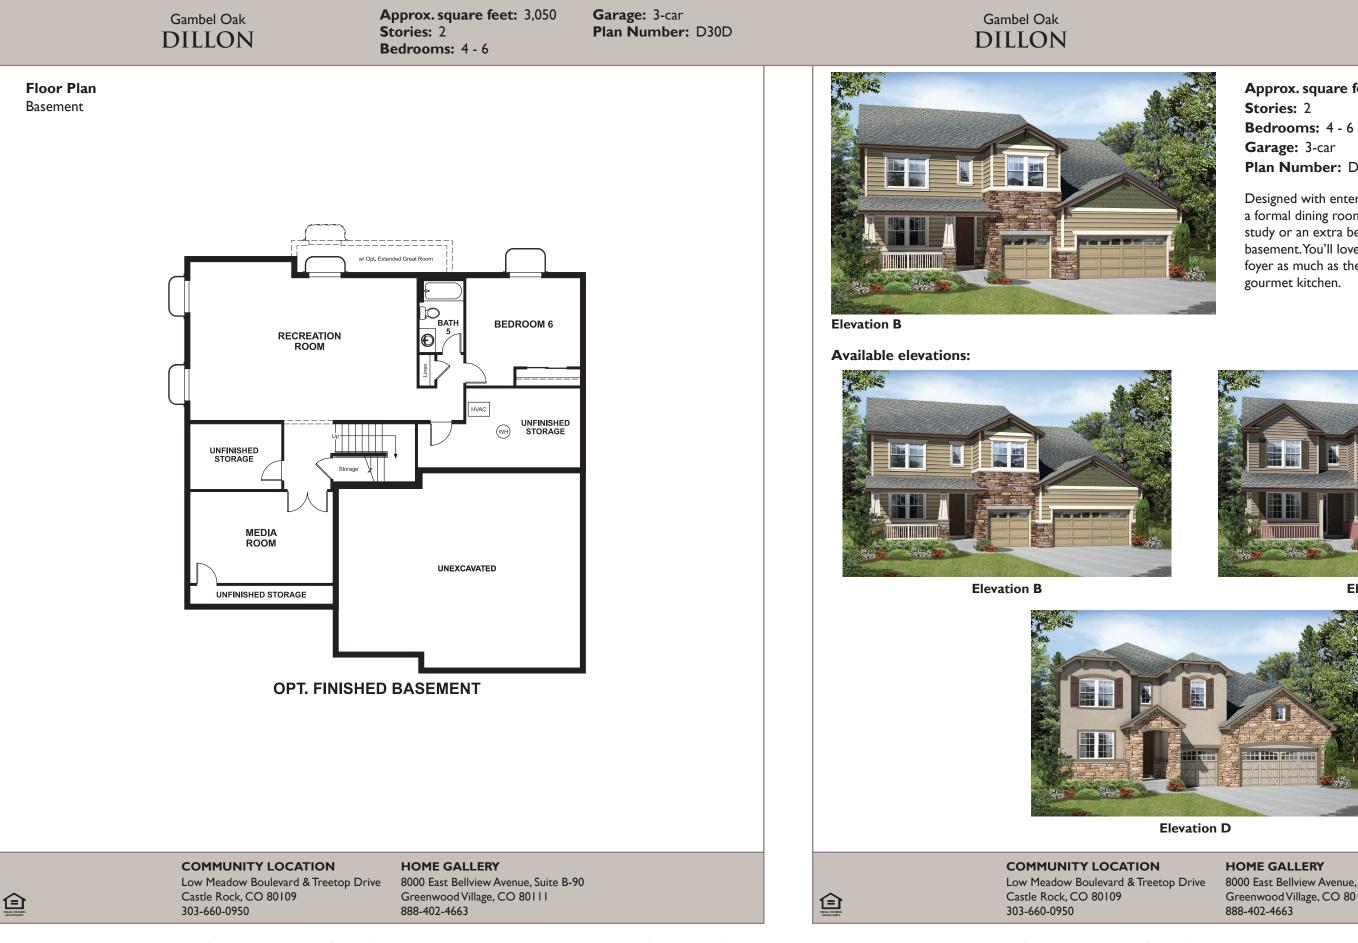

Approx. square feet: 3,050 Plan Number: D30D

Designed with entertaining in mind, this home offers a formal dining room with an optional bay window, a study or an extra bedroom, and an optional finished basement. You'll love the two-story great room and foyer as much as the opportunity for a