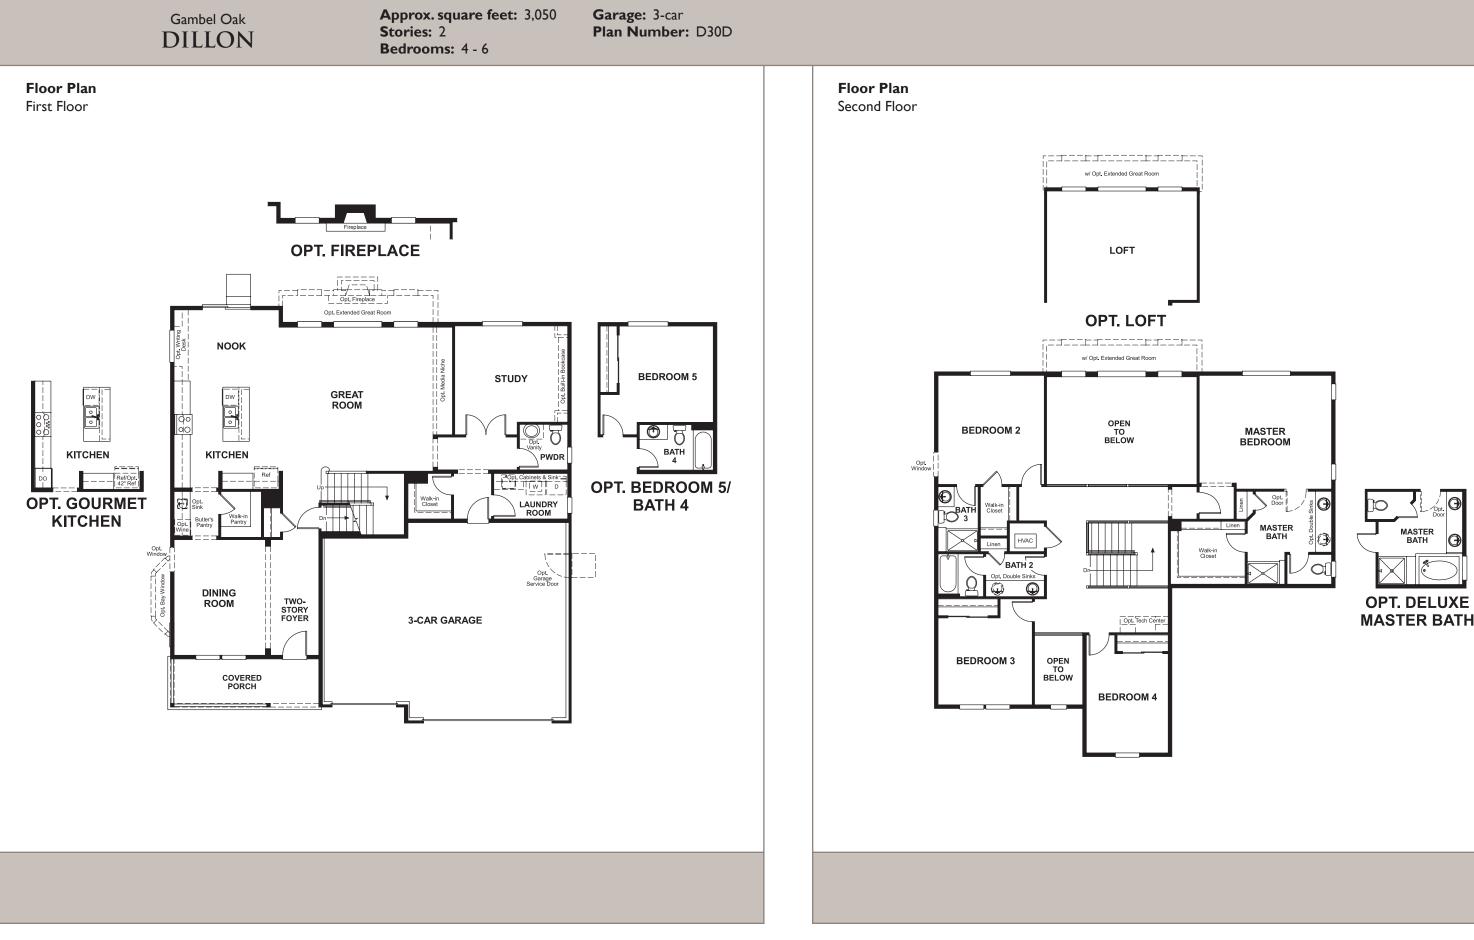

Approx. square feet: 3,050 Plan Number: D30D

Designed with entertaining in mind, this home offers a formal dining room with an optional bay window, a study or an extra bedroom, and an optional finished basement. You'll love the two-story great room and foyer as much as the opportunity for a