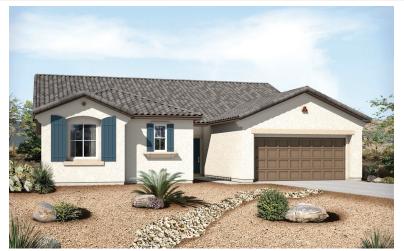

### Marbella **DOMINIC**

Elevation A

EQUAL HOUSING OPPORTUNITY

Available elevations:

Elevation A

Approx. square feet: 2,500

Imagine yourself in this stylish ranch plan:

entertaining in the spacious great room with optional corner fireplace, checking off your to-do list in the secluded study, baking in your gourmet kitchen with two walk-in pantries or relaxing in the large master bedroom tucked away at the back of the home.

Stories: |

Bedrooms: 3 - 4 Garage: 2- to 4-car Plan Number: L25B

**Elevation B** 

Elevation C

Marbella

Approx. square feet: 2,500

Bedrooms: 3 - 4

Garage: 2- to 4-car Plan Number: L25B

Stories: | **DOMINIC** 