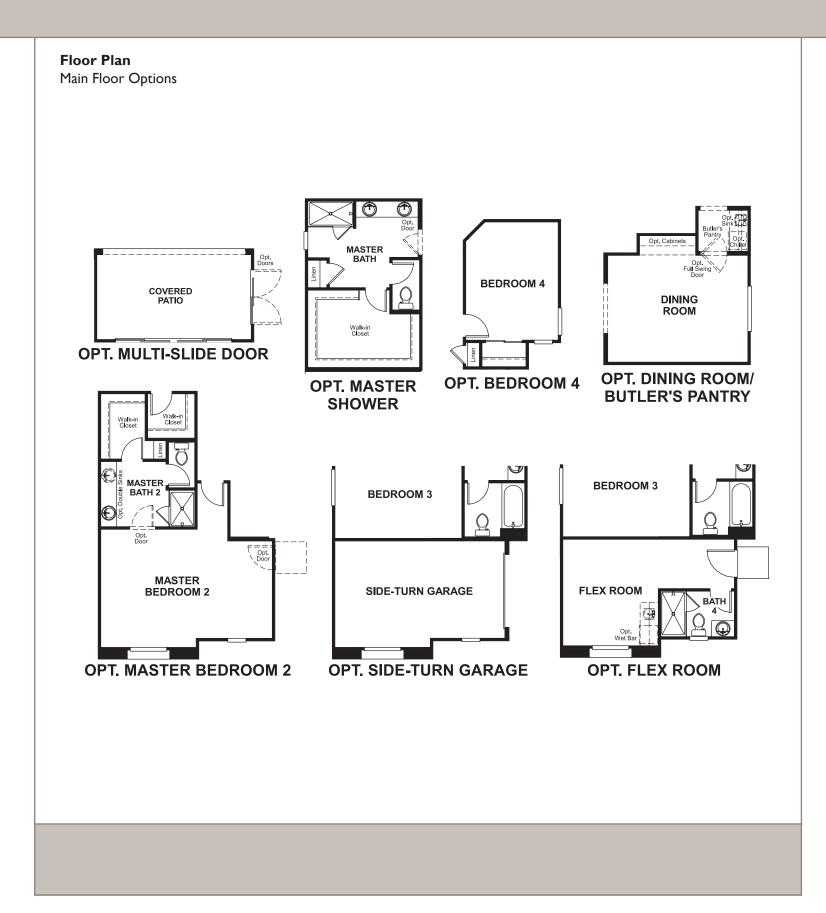

# Floor Plan Main Floor COVERED NOOK MASTER BEDROOM **GREAT** MASTER **KITCHEN** STUDY LAUNDRY **ENTRY** ROOM TEEN ROOM **BEDROOM 2** COV'D 3-CAR GARAGE 2-CAR GARAGE COURTYARD **BEDROOM 3**

Floorplans and renderings are conceptual drawings and may vary from actual plans and homes as built. Options and features may not be available on all homes and are subject to change without notice. Actual homes may vary from photos and/or drawings which show upgraded landscaping and may not represent the lowest-priced homes in the community. Features may include optional upgrades and may not be available on all homes. Square footage numbers are approximate and are subject to change without notice. Prices, specifications and availability subject to change without notice. Prices are offered by Richmond American Homes of Nevada, Inc. (Nevada Contractor License #0026417). 8/28/2015