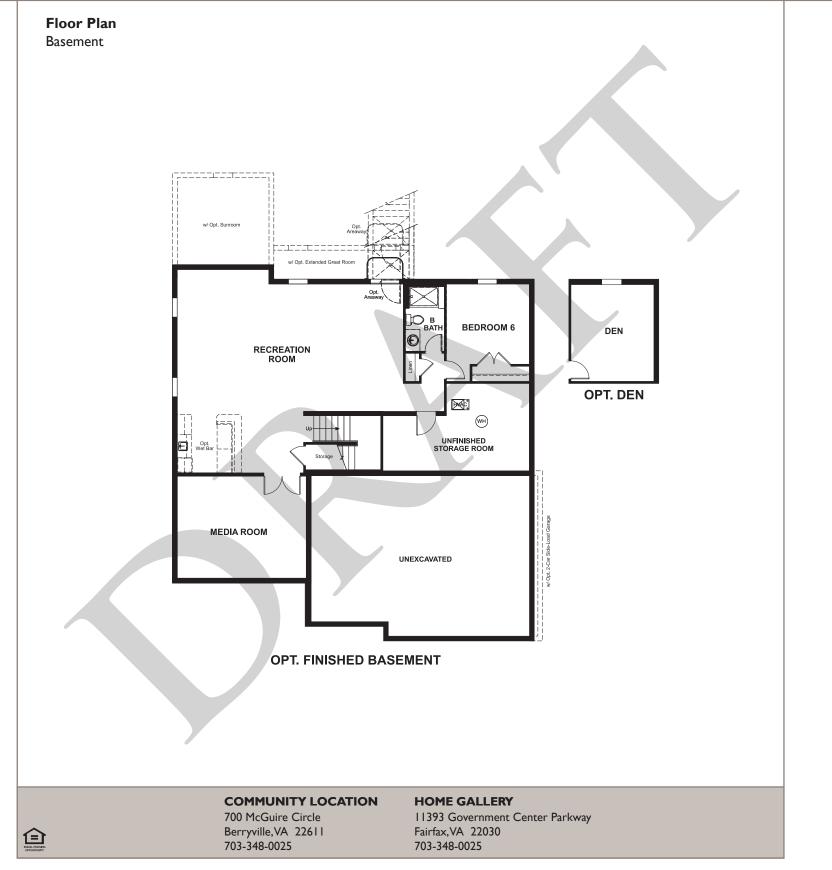

## **WRICHMOND**

Approx. square feet: 3,100 Stories: 2 Bedrooms: 4 - 6

Garage: 3-car Plan Number: V639

Berryville Glen DONOVAN

Floorplans and renderings are conceptual drawings and may vary from actual plans and homes as built. Options and features may not be available on all homes and are subject to change without notice. Actual homes may vary from photos and/or drawings which show upgraded landscaping and may not represent the lowest-priced homes in the community. Features may include optional upgrades and may not be available on all homes. Square footage numbers are approximate and are subject to change without notice. Prices, specifications and availability subject to change without notice. ©2016 Richmond American Homes, Richmond American Homes of Virginia, Inc. 02/22/2016

Approx. square feet: 3,100 Stories: 2 Bedrooms: 4 - 6 Garage: 3-car Plan Number: V639

A dramatic two-story entry welcomes guests to the distinctive Donovan plan. The main floor also includes a study, an expansive great room and a formal dining room with a butler's pantry leading to a well-appointed kitchen with optional gourmet features. Upstairs, relax in the luxurious master suite with optional deluxe bath. Personalize this plan with a wraparound porch, sunroom and finished basement.