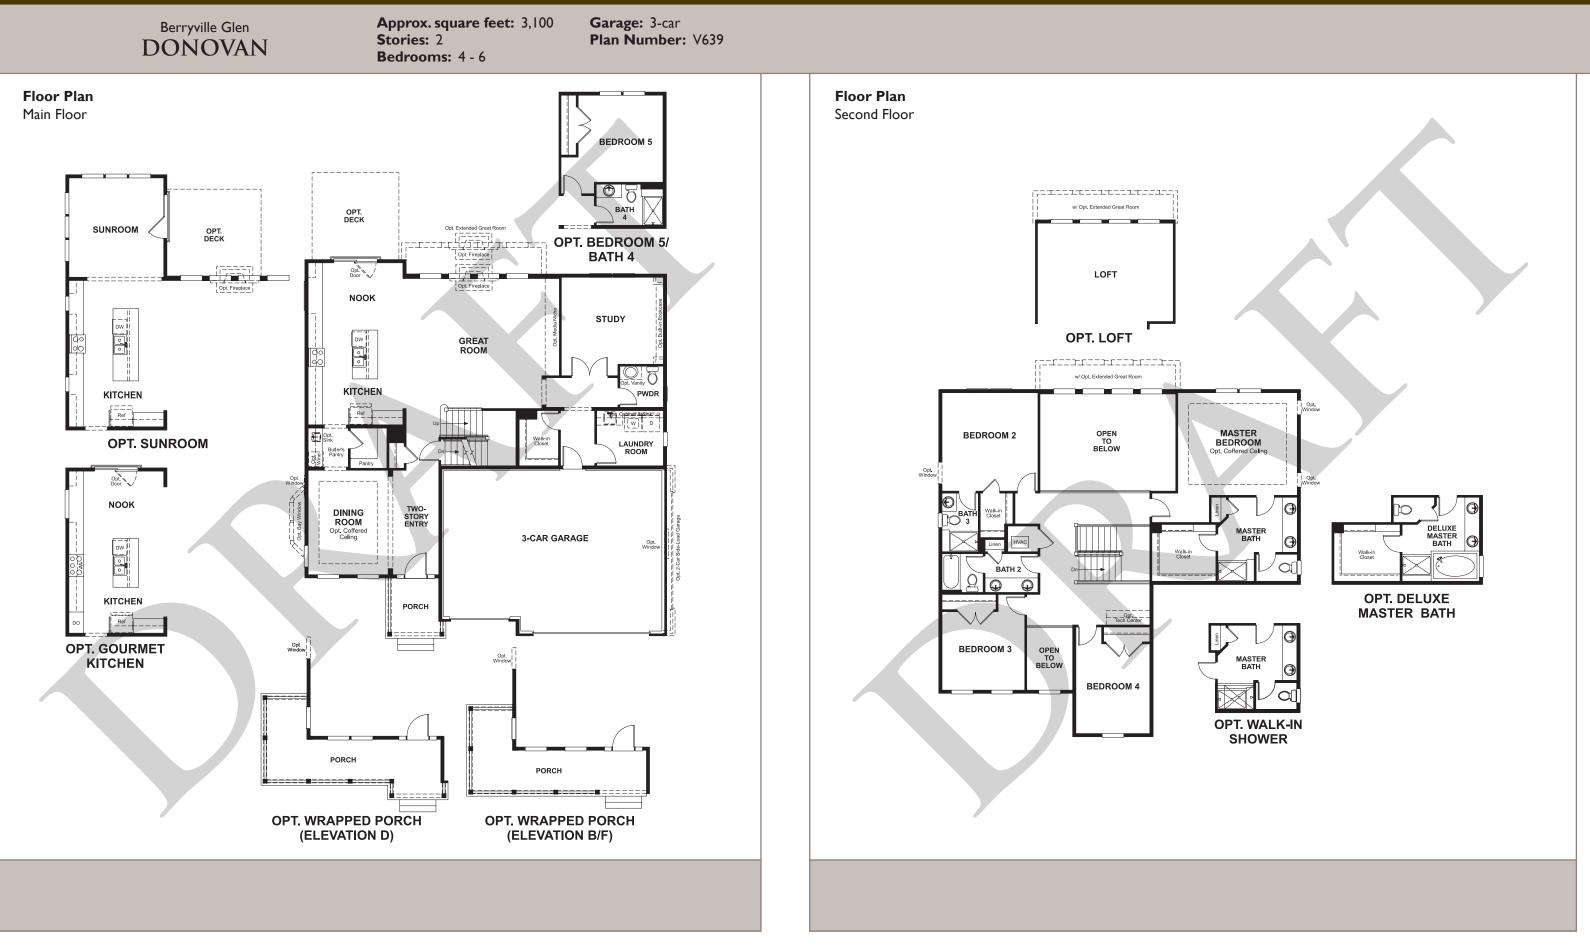

## **WRICHMOND**

Approx. square feet: 3,100 Stories: 2 Bedrooms: 4 - 6

Garage: 3-car Plan Number: V639

Berryville Glen DONOVAN

Floorplans and renderings are conceptual drawings and may vary from actual plans and homes as built. Options and features may not be available on all homes and are subject to change without notice. Actual homes may vary from photos and/or drawings which show upgraded landscaping and may not represent the lowest-priced homes in the community. Features may include optional upgrades and may not be available on all homes. Square footage numbers are approximate and are subject to change without notice. Prices, specifications and availability subject to change without notice. ©2016 Richmond American Homes, Richmond American Homes of Virginia, Inc. 02/22/2016

Approx. square feet: 3,100 Stories: 2 Bedrooms: 4 - 6 Garage: 3-car Plan Number: V639

A dramatic two-story entry welcomes guests to the distinctive Donovan plan. The main floor also includes a study, an expansive great room and a formal dining room with a butler's pantry leading to a well-appointed kitchen with optional gourmet features. Upstairs, relax in the luxurious master suite with optional deluxe bath. Personalize this plan with a wraparound porch, sunroom and finished basement.