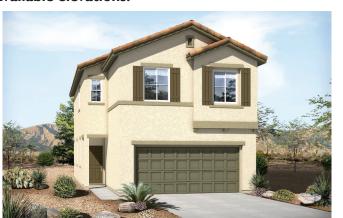

### Available elevations:

Elevation A

The main floor of the Edward consists of an expansive great room, which opens into the dining room and a well-appointed kitchen. The master suite, however, holds our most creative details. A comfortable

bedroom leads into a lavish bath, ample walk-in closet

and, best of all, a romantic balcony, perfect

Approx. square feet: 1,700

Stories: 2

for stargazing.

**Bedrooms:** 3 - 4 **Garage:** 2-car

Plan Number: L17E

Summer Hill **EDWARD**  Approx. square feet: 1,700

Stories: 2 Bedrooms: 3 - 4 **Garage:** 2-car Plan Number: L17E