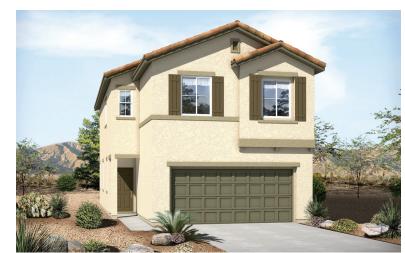

# Summer Hill EDWARD

Elevation A

### Available elevations:

Elevation A

The main floor of the Edward consists of an expansive great room, which opens into the dining room and a well-appointed kitchen. The master suite, however, holds our most creative details. A comfortable

bedroom leads into a lavish bath, ample walk-in closet

and, best of all, a romantic balcony, perfect

Approx. square feet: 1,700

Stories: 2

for stargazing.

**Bedrooms:** 3 - 4 **Garage:** 2-car

Plan Number: L17E

Summer Hill **EDWARD**  Approx. square feet: 1,700

Stories: 2 Bedrooms: 3 - 4 **Garage:** 2-car Plan Number: L17E