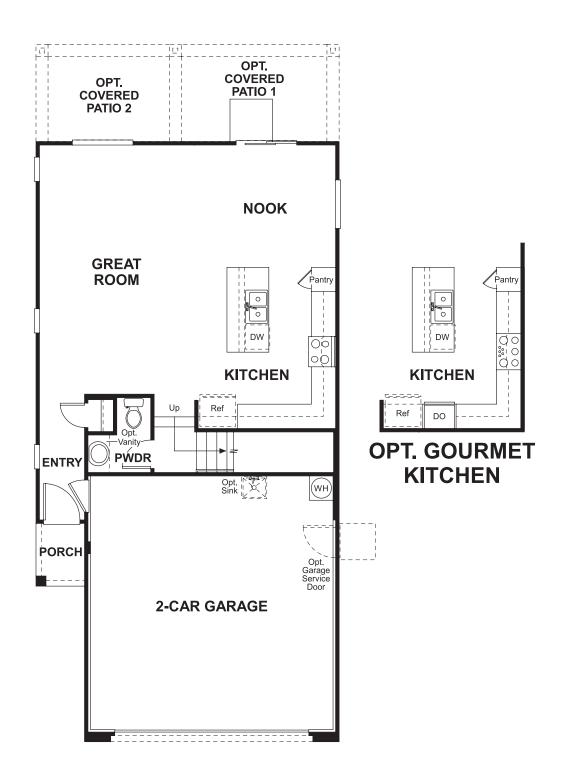

## Floor Plan First Floor

THIS PLAN'S PROJECTED HERS® INDEX Projected Rating Based on Plans – Field Confirmation Required

How does this floor plan rate?

Take a look: 100 = Standard new home<sup>+</sup> 130 = Typical resale home<sup>++</sup> The lower the number, the better! Refer to the RESNET® HERS index brochure or go to www.RESNET.us for details.