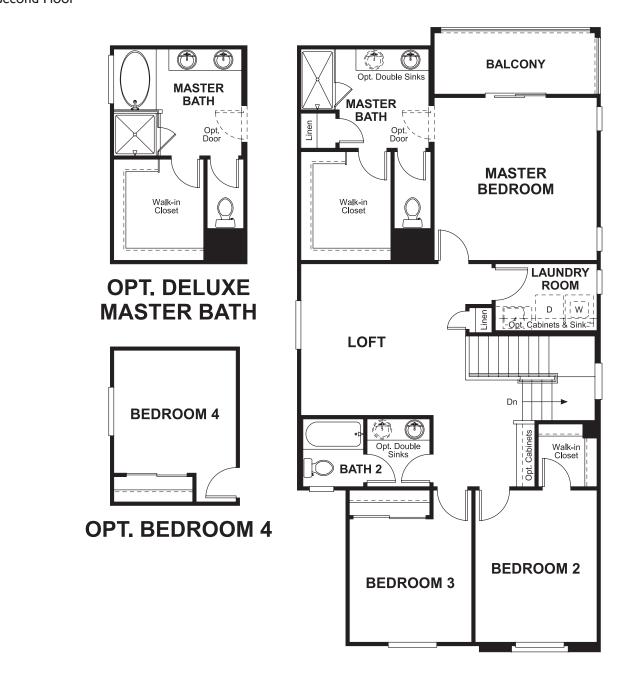

# Floor Plan Second Floor

What's a HERS® Index? HERS stands for Home Energy Rating System, a system created by RESNET® to measure home energy efficiency. A Projected HERS index or rating is a computer simulation performed prior to construction by a third-party HERS rater using RESNET-accredited rating software, rated feature and specification data derived from home plans, features and specifications, and other data selected or assumed by the rater. The projected HERS index is approximate and is subject to change without notice. Actual results will vary.