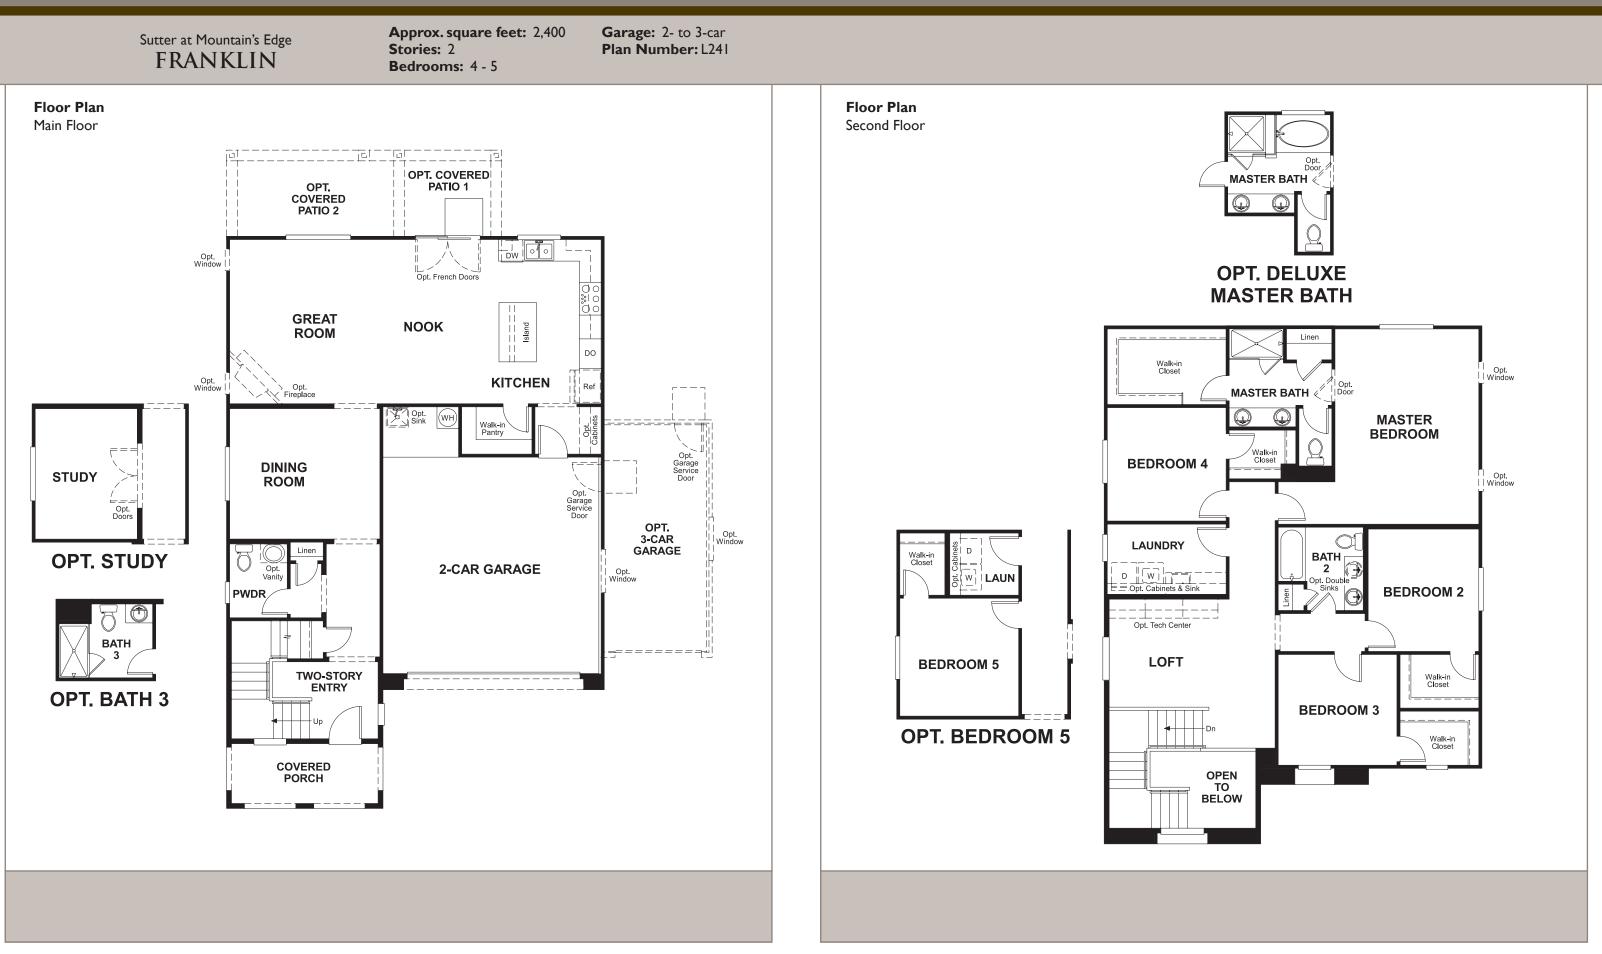

Approx. square feet: 2,400 Stories: 2 Bedrooms: 4 - 5 Garage: 2- to 3-car Plan Number: L241

The Franklin plan welcomes guests with a covered porch and two-story entry. A formal dining room, spacious great room, nook and open kitchen provide ample space for entertaining. Upstairs, you'll find a tech center, three inviting bedrooms with walk-in closets and a master suite with a private bath. Options include a study and covered patio.