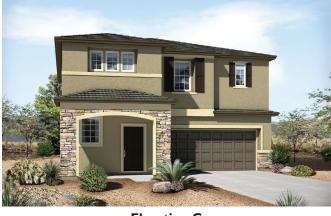

## Elevation C

HOME GALLERY 7770 South Dean Martin Drive, Suite 308 Las Vegas, NV 89139 702-617-8400

Approx. square feet: 2,400 Stories: 2 Bedrooms: 4 - 5 Garage: 2-car Plan Number: L241

The Franklin plan welcomes guests with a covered porch and two-story entry. A formal dining room, spacious great room, nook and open kitchen provide ample space for entertaining. Upstairs, you'll find a tech center, three inviting bedrooms with walk-in closets and a master suite with a private bath. Options include a study and covered patio.