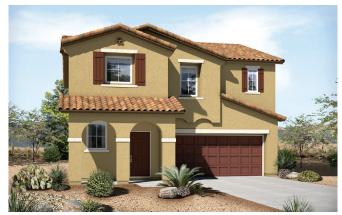

Elevation **B** 

Approx. square feet: 2,400 Stories: 2 Bedrooms: 4 - 5 Garage: 2-car Plan Number: L241

The Franklin plan welcomes guests with a covered porch and two-story entry. A formal dining room, spacious great room, nook and open kitchen provide ample space for entertaining. Upstairs, you'll find a tech center, three inviting bedrooms with walk-in closets and a master suite with a private bath. Options include a study and covered patio.