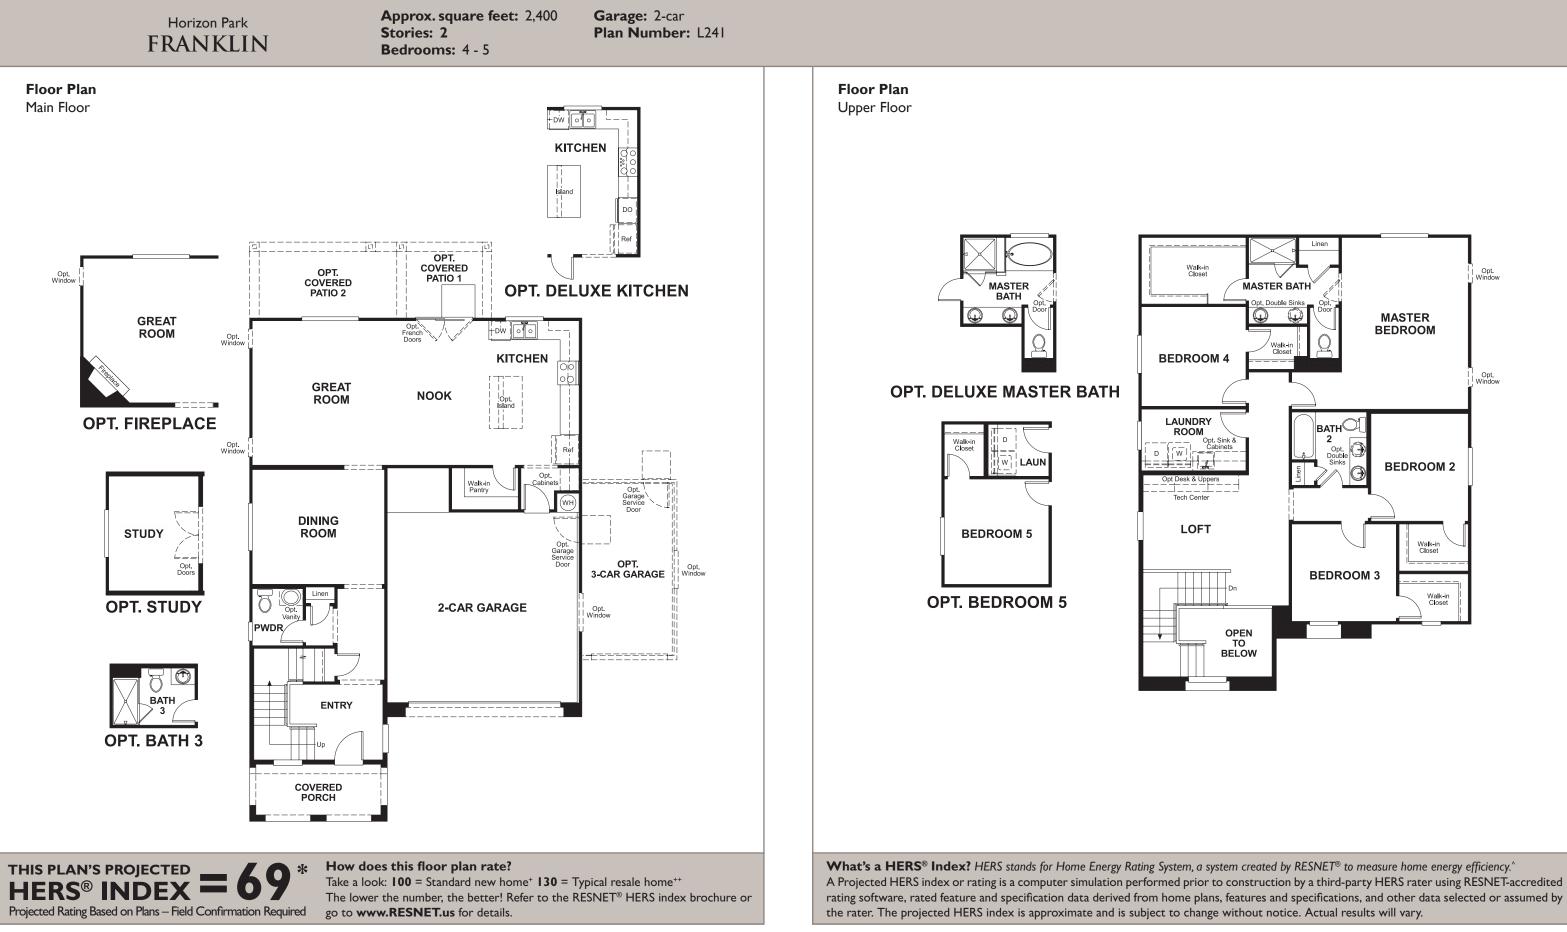

Approx. square feet: 2,400 Stories: 2 Bedrooms: 4 - 5 Garage: 2-car Plan Number: L241

The Franklin plan welcomes guests with a covered porch and two-story entry. A formal dining room, spacious great room, nook and open kitchen provide ample space for entertaining. Upstairs, you'll find a tech center, three inviting bedrooms with walk-in closets and a master suite with a private bath. Options include a study and covered patio.