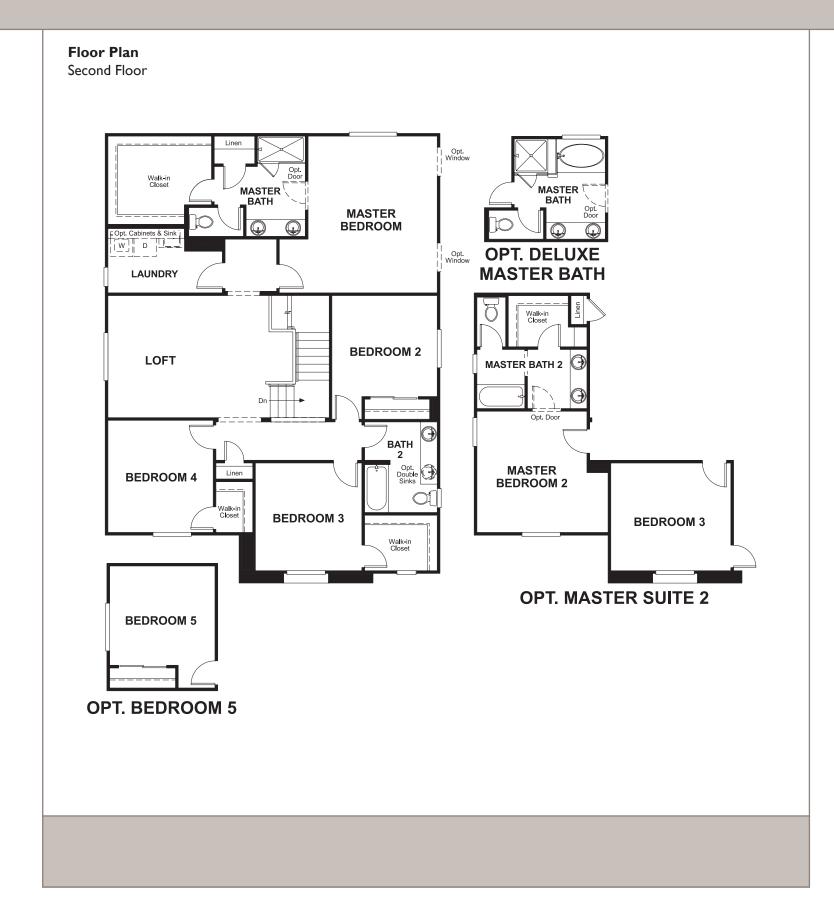

## Available elevations:

Elevation A

The Fremont plan is a must-see for entertaining. The kitchen serves as an anchor between the great room and living room, offering an immense walk-in pantry and an island with double sinks. The upstairs boasts a versatile loft area and four inviting bedrooms, including the master suite. Options include a dining room with

Approx. square feet: 2,550

Stories: 2

butler's pantry.

Bedrooms: 4 - 5 Garage: 2- to 3-car Plan Number: L269

**Elevation B** 

Elevation C

COMMUNITY LOCATION

7766 Lucy Grey Court Las Vegas, NV 89179 702-638-4440 **HOME GALLERY** 

Sutter at Mountain's Edge FREMONT

Approx. square feet: 2,550

Stories: 2 Bedrooms: 4 - 5 Garage: 2- to 3-car Plan Number: L269

Floor Plan Main Floor OPT. COVERED PATIO 1 COVERED PATIO 2 **ENTRY** OPT. BATH 3 DINING ROOM **GREAT** ROOM **STUDY KITCHEN OPT. STUDY** STORAGE nity√**PWDR** DINING LIVING ENTRY **ROOM** ROOM OPT. 3-CAR GARAGE 2-CAR GARAGE **OPT. DINING ROOM/** COVERED **BUTLER'S PANTRY** اله =======