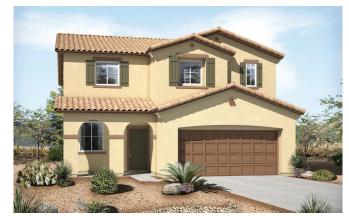

## Horizon Park FREMONT

**Elevation A** 

Available elevations:

**Elevation A** 

COMMUNITY LOCATION 4008 Celebration Cove Street North Las Vegas, NV 89032 702-638-4440

**COMMUNITY LOCATION** 

4008 Celebration Cove Street North Las Vegas, NV 89032 702-638-4440

Approx. square feet: 2,550 Stories: 2 Bedrooms: 4 - 5 Garage: 2-car Plan Number: L269

The Fremont plan is a must-see for entertaining. The kitchen serves as an anchor between the great room and living room, offering an immense walk-in pantry and an island with double sinks. The upstairs boasts a versatile loft area and four inviting bedrooms, including the master suite. Options include a dining room with butler's pantry.