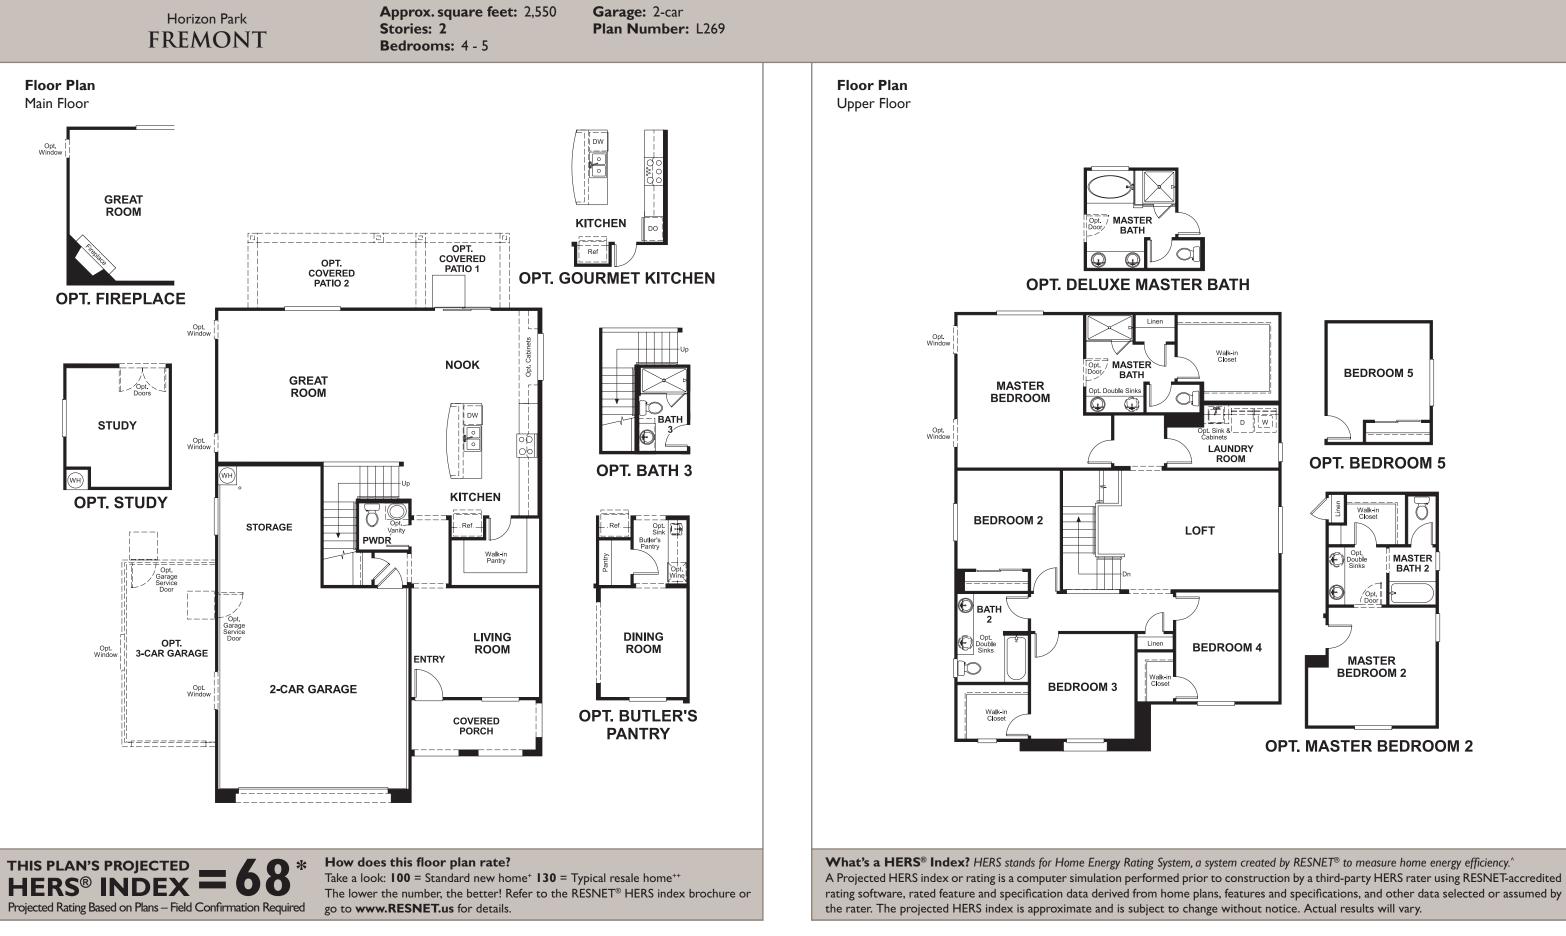

Approx. square feet: 2,550 Stories: 2 Bedrooms: 4 - 5 Garage: 2-car Plan Number: L269

The Fremont plan is a must-see for entertaining. The kitchen serves as an anchor between the great room and living room, offering an immense walk-in pantry and an island with double sinks. The upstairs boasts a versatile loft area and four inviting bedrooms, including the master suite. Options include a dining room with butler's pantry.