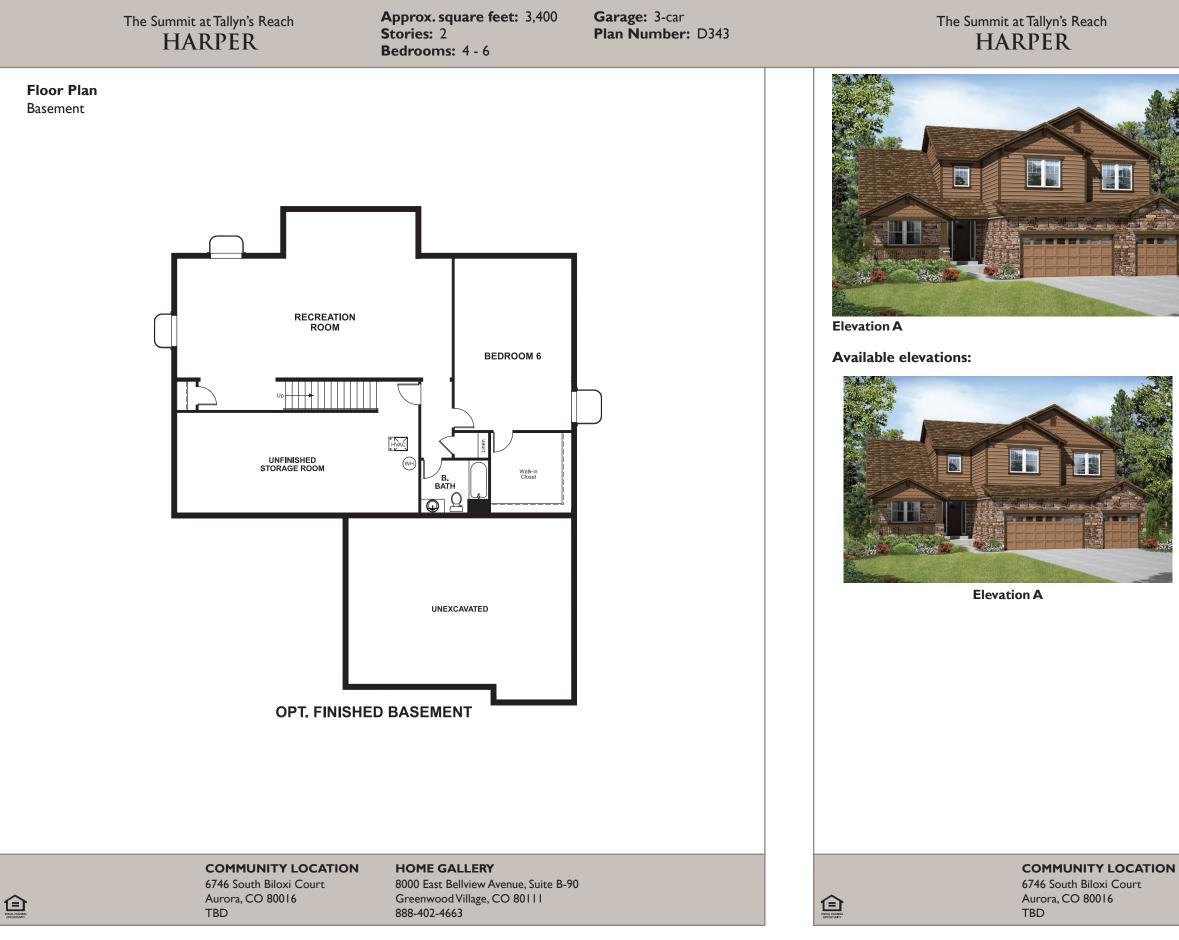

Approx. square feet: 3,400 Stories: 2 Bedrooms: 4 - 6 Garage: 3-car Plan Number: D343

The unique floor plan of the Harper features a generous family room that flows into an oversized kitchen with nook. The beautiful two-story entry with elegant curved staircase opens into the living room and adjacent dining room. An optional finished basement with recreation room and additional bedroom is also available.