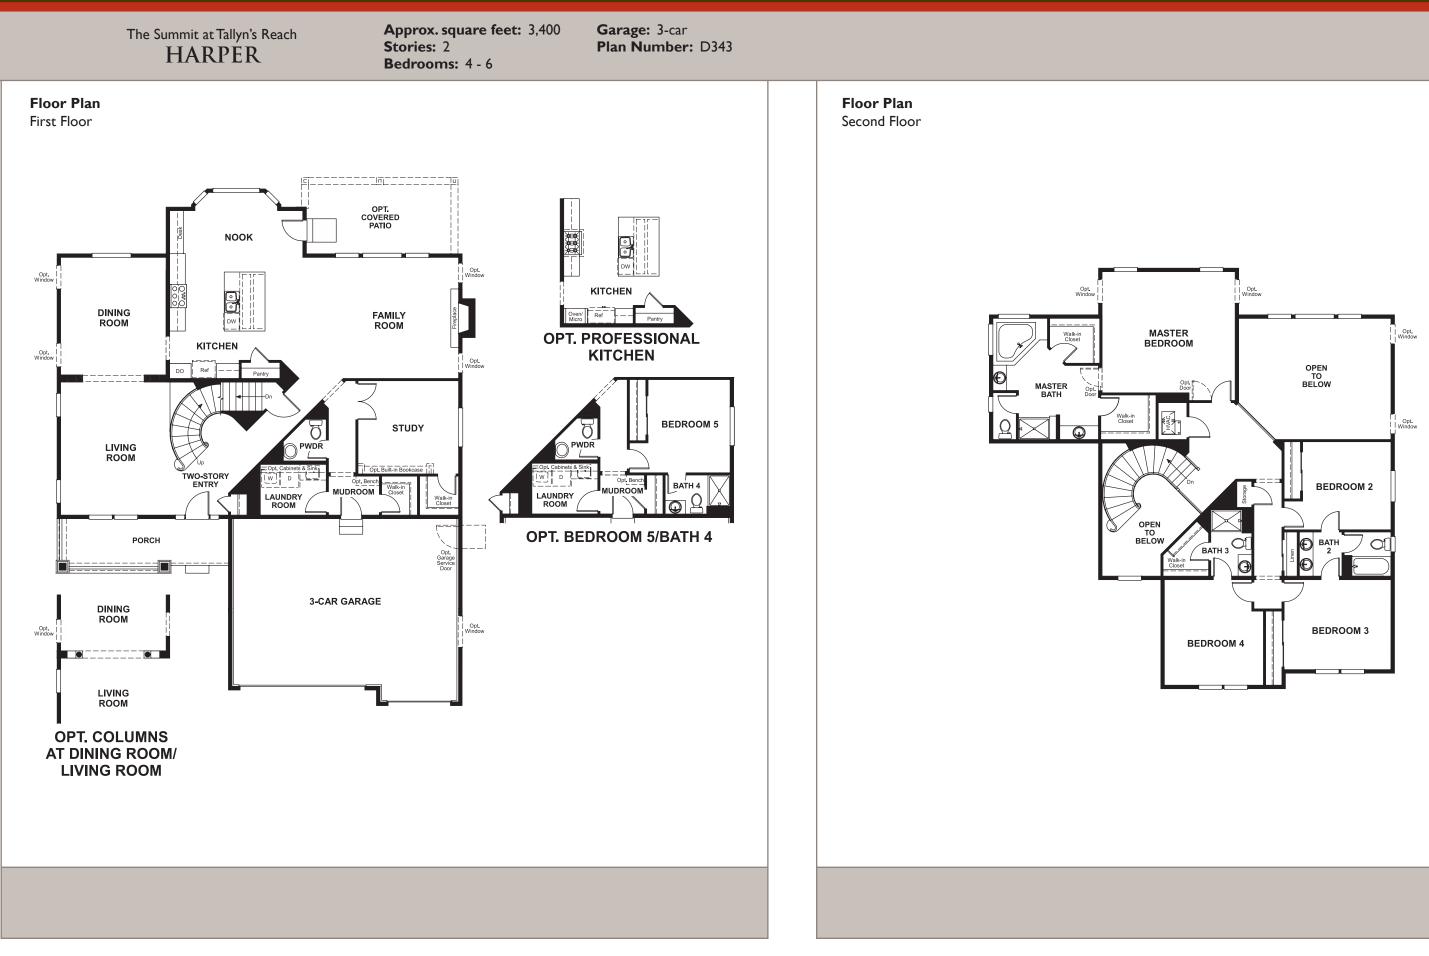

Approx. square feet: 3,400 Stories: 2 Bedrooms: 4 - 6 Garage: 3-car Plan Number: D343

The unique floor plan of the Harper features a generous family room that flows into an oversized kitchen with nook. The beautiful two-story entry with elegant curved staircase opens into the living room and adjacent dining room. An optional finished basement with recreation room and additional bedroom is also available.