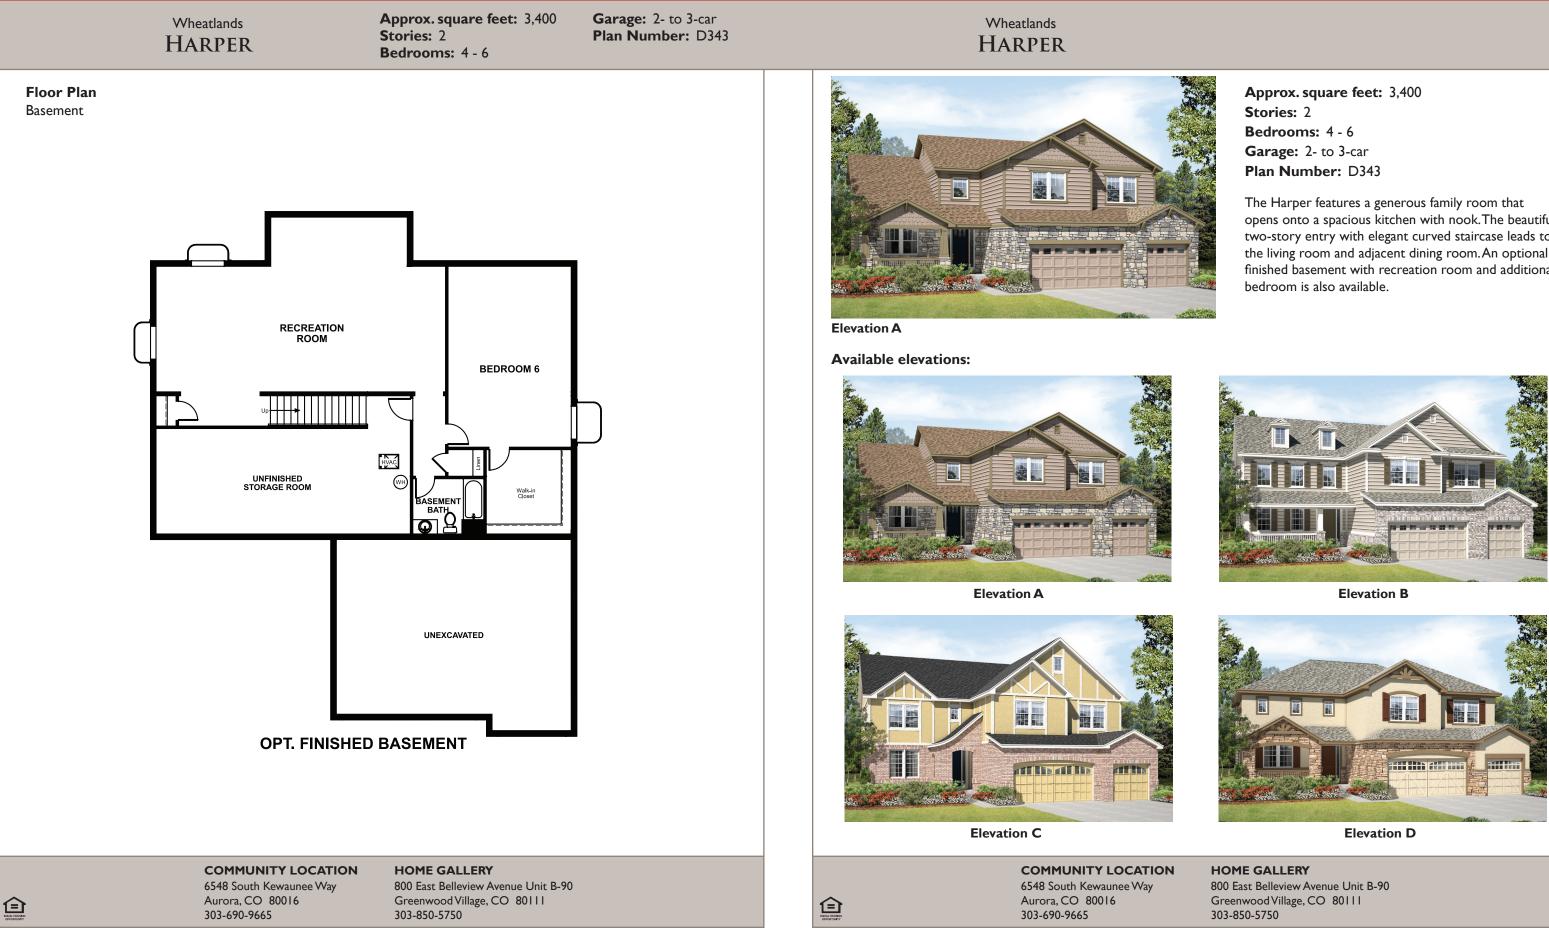

opens onto a spacious kitchen with nook. The beautiful two-story entry with elegant curved staircase leads to the living room and adjacent dining room. An optional finished basement with recreation room and additional