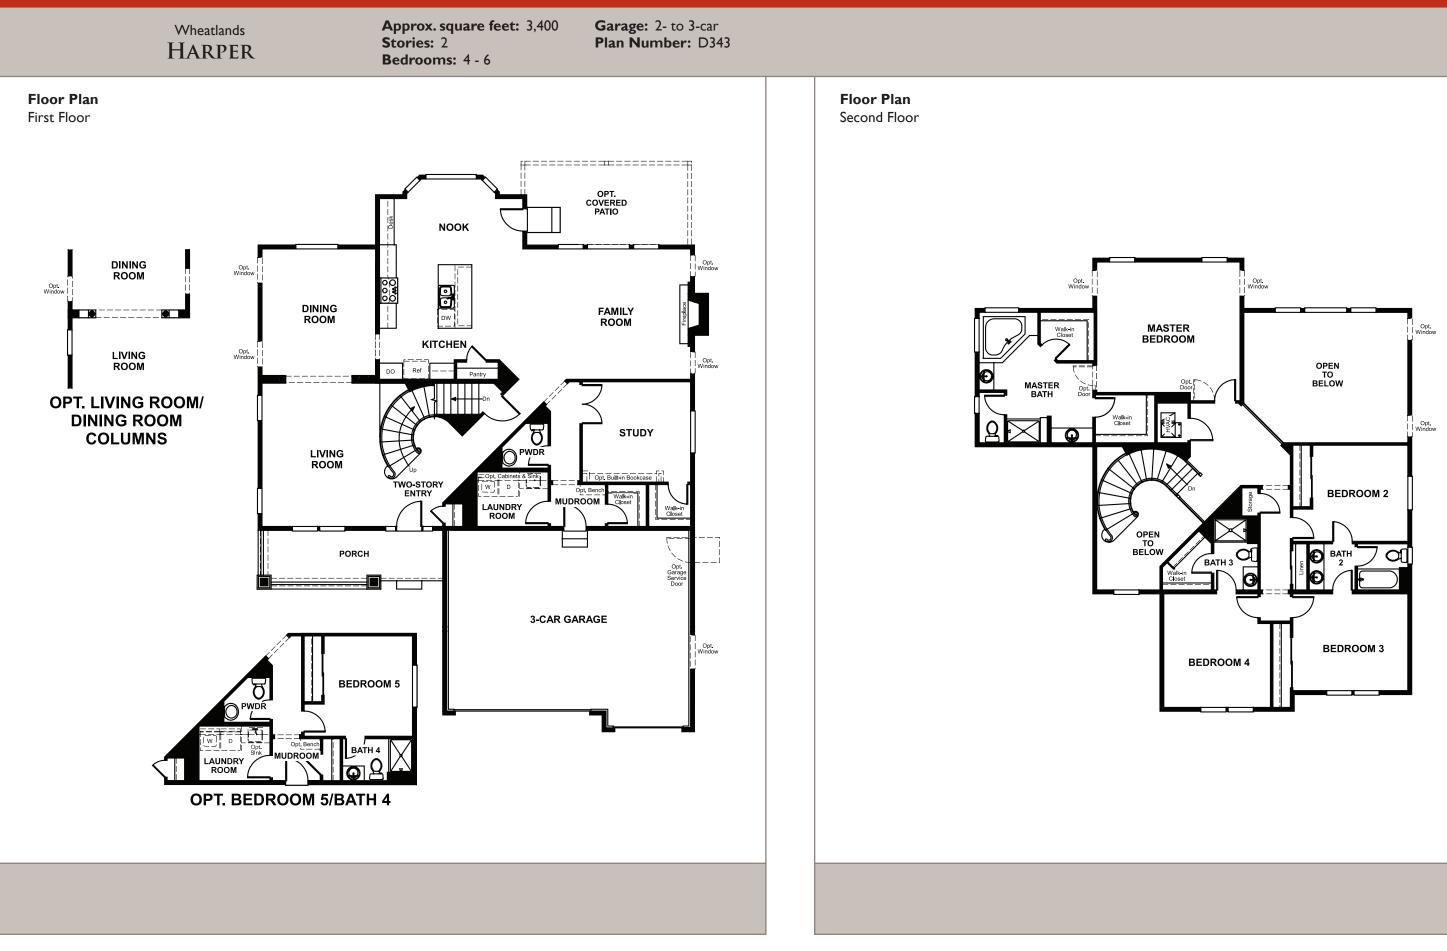

and features may not be available on all homes and are subject to change without notice. Actual homes may vary from photos and/or drawings which show upgraded landscaping and may not represent the lowest-priced homes in the community. Features may include optional upgrades and may not be available on all homes. Square footage numbers are approximate and are subject to change without notice. Prices, specifications and availability subject to change without notice. ©2012 Richmond American Homes, Richmond American Homes of Colorado, Inc. 6/22/2012

opens onto a spacious kitchen with nook. The beautiful two-story entry with elegant curved staircase leads to the living room and adjacent dining room. An optional finished basement with recreation room and additional

## RICHMOND A MERICAN HOMES



Floorplans and renderings are conceptual drawings and may vary from actual plans and homes as built. Options and features may not be available on all homes and are subject to change without notice. Actual homes may vary from photos and/or drawings which show upgraded landscaping and may not represent the lowest-priced homes in the community. Features may include optional upgrades and may not be available on all homes. Square footage numbers are approximate and are subject to change without notice. Prices, specifications and availability subject to change without notice. ©2012 Richmond American Homes, Richmond American Homes of Colorado, Inc. 6/22/2012

Floorplans and renderings are conceptual drawings and may vary from actual plans and homes as built. Options and features may not be avai