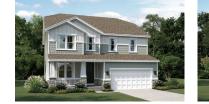

## HEMINGWAY

**Elevation A** 

Available elevations:

**Elevation A** 

**Elevation B** 

**Elevation E** 

Elevation F

Elevation J

Approx. square feet: 2,450 Stories: 2 Bedrooms: 4 - 6 Garage: 2- to 3-car Plan Number: M250

This plan features an entryway with adjacent flex space that can be personalized to suit your needs. At the back of the home, you'll find a great room with optional corner fireplace, a large kitchen with island and a mudroom with walk-in pantry. An upstairs laundry room and loft complete this home.