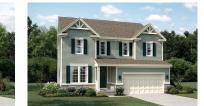

## HEMINGWAY

**Elevation A** 

Available elevations:

**Elevation A** 

**Elevation B** 

**Elevation E** 

Elevation F

Elevation J

Approx. square feet: 2,450 Stories: 2 Bedrooms: 4 - 6 Garage: 2- to 3-car Plan Number: M250

This plan features an entryway with adjacent flex space that can be personalized to suit your needs. At the back of the home, you'll find a great room with optional corner fireplace, a large kitchen with island and a mudroom with walk-in pantry. An upstairs laundry room and loft complete this home.