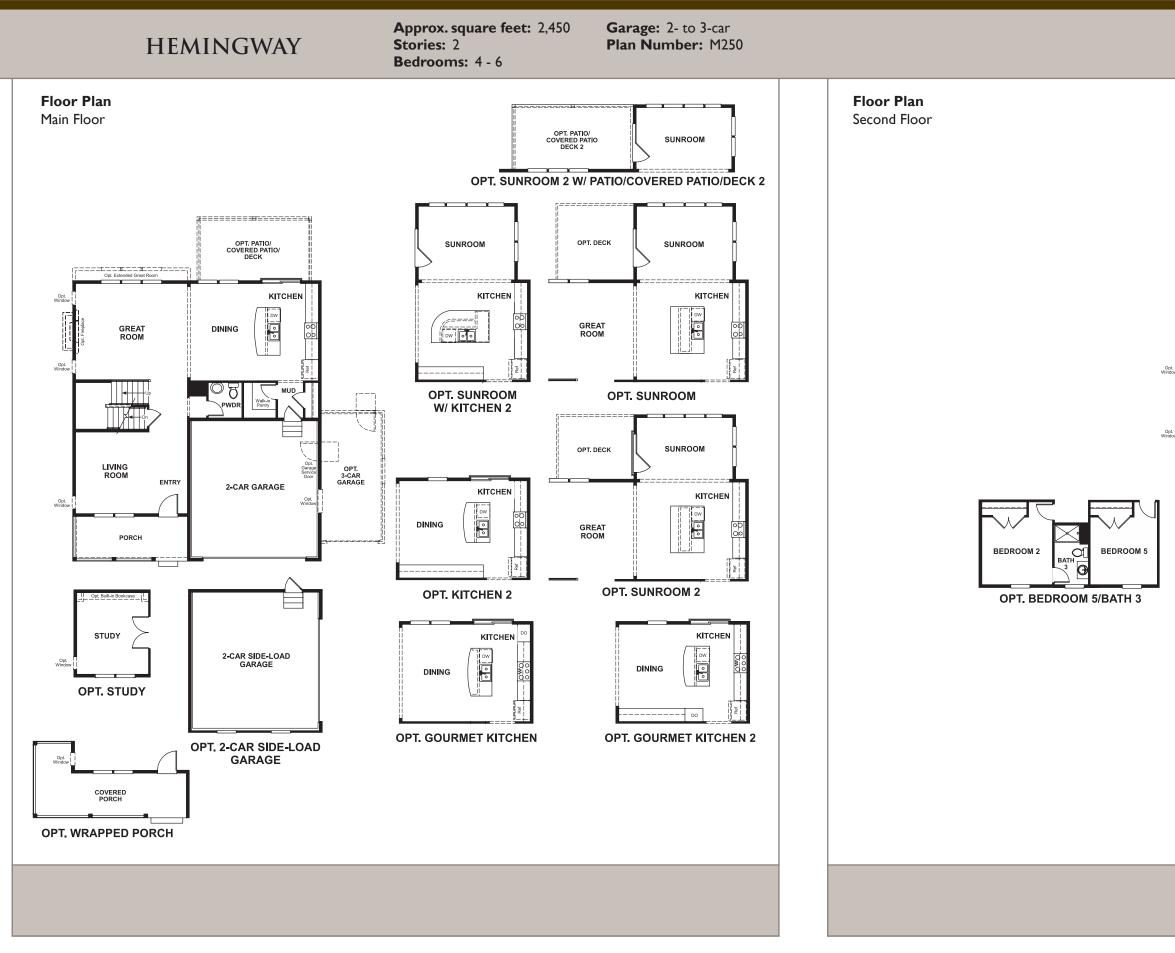

## **HEMINGWAY**

Approx. square feet: 2,450 Stories: 2 Bedrooms: 4 - 6

Garage: 2- to 3-car Plan Number: M250

Approx. square feet: 2,450 Stories: 2 Bedrooms: 4 - 6 Garage: 2- to 3-car Plan Number: M250

This plan features an entryway with adjacent flex space that can be personalized to suit your needs. At the back of the home, you'll find a great room with optional corner fireplace, a large kitchen with island and a mudroom with walk-in pantry. An upstairs laundry room and loft complete this home.