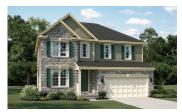

## HEMINGWAY

**Elevation A** 

Available elevations:

**Elevation A** 

**Elevation B** 

**Elevation E** 

Elevation F

Elevation J

Approx. square feet: 2,450 Stories: 2 Bedrooms: 4 - 6 Garage: 2- to 3-car Plan Number: M250

This plan features an entryway with adjacent flex space that can be personalized to suit your needs. At the back of the home, you'll find a great room with optional corner fireplace, a large kitchen with island and a mudroom with walk-in pantry. An upstairs laundry room and loft complete this home.