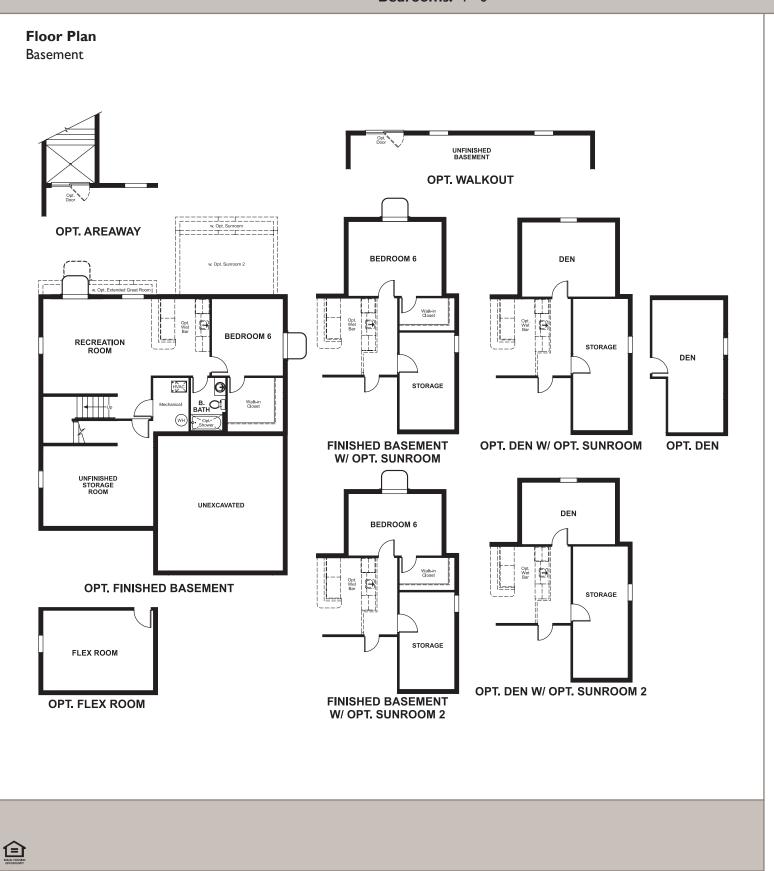

## **WRICHMOND**

## **HEMINGWAY**

Approx. square feet: 2,450 Stories: 2 Bedrooms: 4 - 6

Garage: 2- to 3-car Plan Number: M250

Approx. square feet: 2,450 Stories: 2 Bedrooms: 4 - 6 Garage: 2- to 3-car Plan Number: M250

This plan features an entryway with adjacent flex space that can be personalized to suit your needs. At the back of the home, you'll find a great room with optional corner fireplace, a large kitchen with island and a mudroom with walk-in pantry. An upstairs laundry room and loft complete this home.