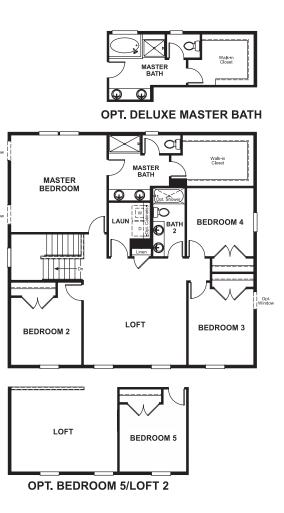

Approx. square feet: 2,450 Stories: 2 Bedrooms: 4 - 6 Garage: 2- to 3-car Plan Number: M250

This plan features an entryway with adjacent flex space that can be personalized to suit your needs. At the back of the home, you'll find a great room with optional corner fireplace, a large kitchen with island and a mudroom with walk-in pantry. An upstairs laundry room and loft complete this home.