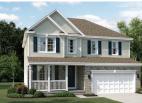

## HEMINGWAY

**Elevation A** 

Available elevations:

**Elevation A** 

**Elevation B** 

**Elevation E** 

Elevation F

Elevation J

Approx. square feet: 2,450 Stories: 2 Bedrooms: 4 - 6 Garage: 2- to 3-car Plan Number: M250

This plan features an entryway with adjacent flex space that can be personalized to suit your needs. At the back of the home, you'll find a great room with optional corner fireplace, a large kitchen with island and a mudroom with walk-in pantry. An upstairs laundry room and loft complete this home.