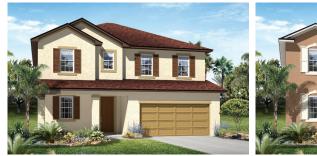

## HEMINGWAY

**Elevation A** 

Available elevations:

**Elevation A** 

E

**Elevation D** 

E

HOME GALLERY

32 - 4 ual drawings and may vary from actual plans and homes as built. Options an Approx. square feet: 2,500 Stories: 2 Bedrooms: 4 - 5 Garage: 2- to 3-car Plan Number: F250

This plan features an entryway with adjacent living room that can be optioned as a study to suit your needs. At the back of the home, you'll find a great room, a large kitchen with island and a mudroom with walk-in pantry. An upstairs laundry room and loft complete this home.