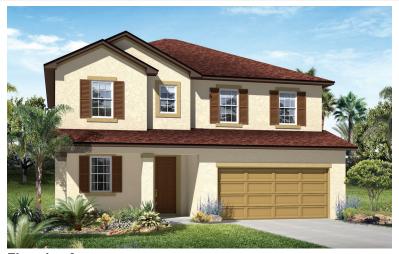

## HEMINGWAY

**Elevation A** 

Available elevations:

**Elevation A** 

E

**Elevation D** 

E

HOME GALLERY

32 - 4 ual drawings and may vary from actual plans and homes as built. Options an Approx. square feet: 2,500 Stories: 2 Bedrooms: 4 - 5 Garage: 2- to 3-car Plan Number: F250

This plan features an entryway with adjacent living room that can be optioned as a study to suit your needs. At the back of the home, you'll find a great room, a large kitchen with island and a mudroom with walk-in pantry. An upstairs laundry room and loft complete this home.