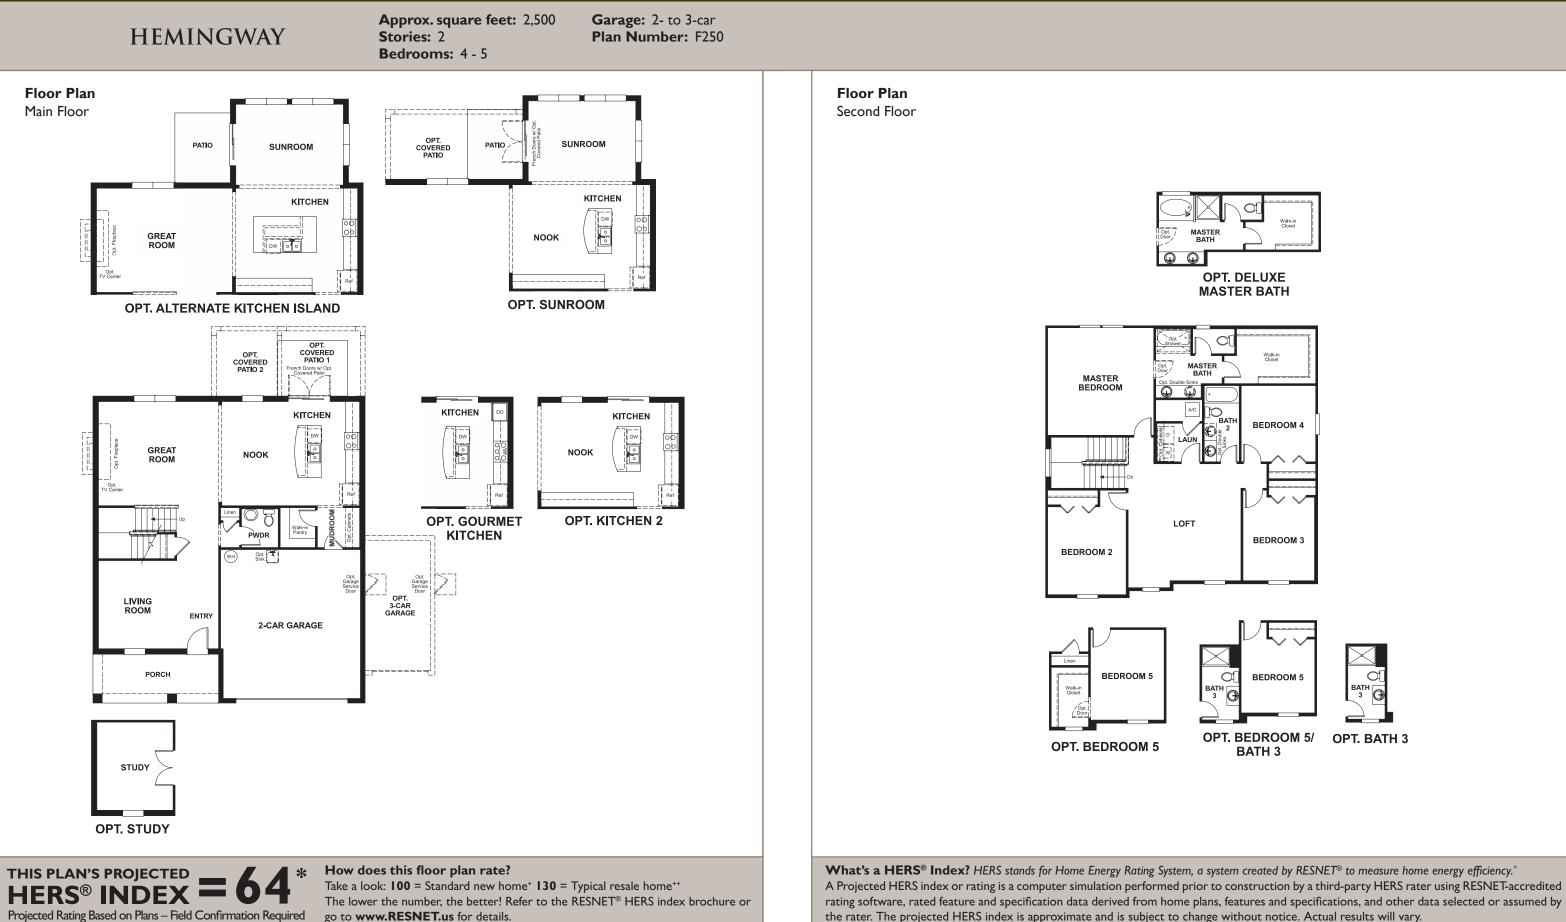

32 - 4 ual drawings and may vary from actual plans and homes as built. Options an Approx. square feet: 2,500 Stories: 2 Bedrooms: 4 - 5 Garage: 2- to 3-car Plan Number: F250

This plan features an entryway with adjacent living room that can be optioned as a study to suit your needs. At the back of the home, you'll find a great room, a large kitchen with island and a mudroom with walk-in pantry. An upstairs laundry room and loft complete this home.