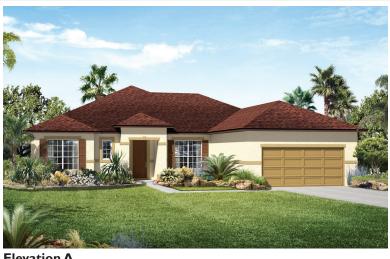

## ISAAC

**Elevation A** 

Available elevations:

**Elevation A** 

HOME GALLERY

762 South Northlake Boulevard Altamonte Springs, FL 32701

Floorplans and renderings are conceptual drawings and may vary from actual plans and homes as built. Options and features may not be available on all homes and are subject to change without notice. Actual homes may vary from photos and/or drawings which show upgraded landscaping and may not represent the lowest-priced homes in the community. Features may include optional upgrades and may not be available on all homes. Square footage numbers are approximate and are subject to change without notice. Prices, specifications and availability subject to change without notice. @2016 Richmond American Homes, Richmond American Homes of Florida, LP, CBC1257429.01/14/2016

Approx. square feet: 2,500 Stories: | Bedrooms: 3 - 4 Garage: 2- to 3-car Plan Number: F249

The ranch-style Isaac puts all your living spaces conveniently on one floor. The great room serves as the heart of the home and overlooks an elegant kitchen with ample cabinet space and a nook. Owners will enjoy a private master suite with luxurious bath and plenty of closet space. Options include a gourmet kitchen and deluxe bath.