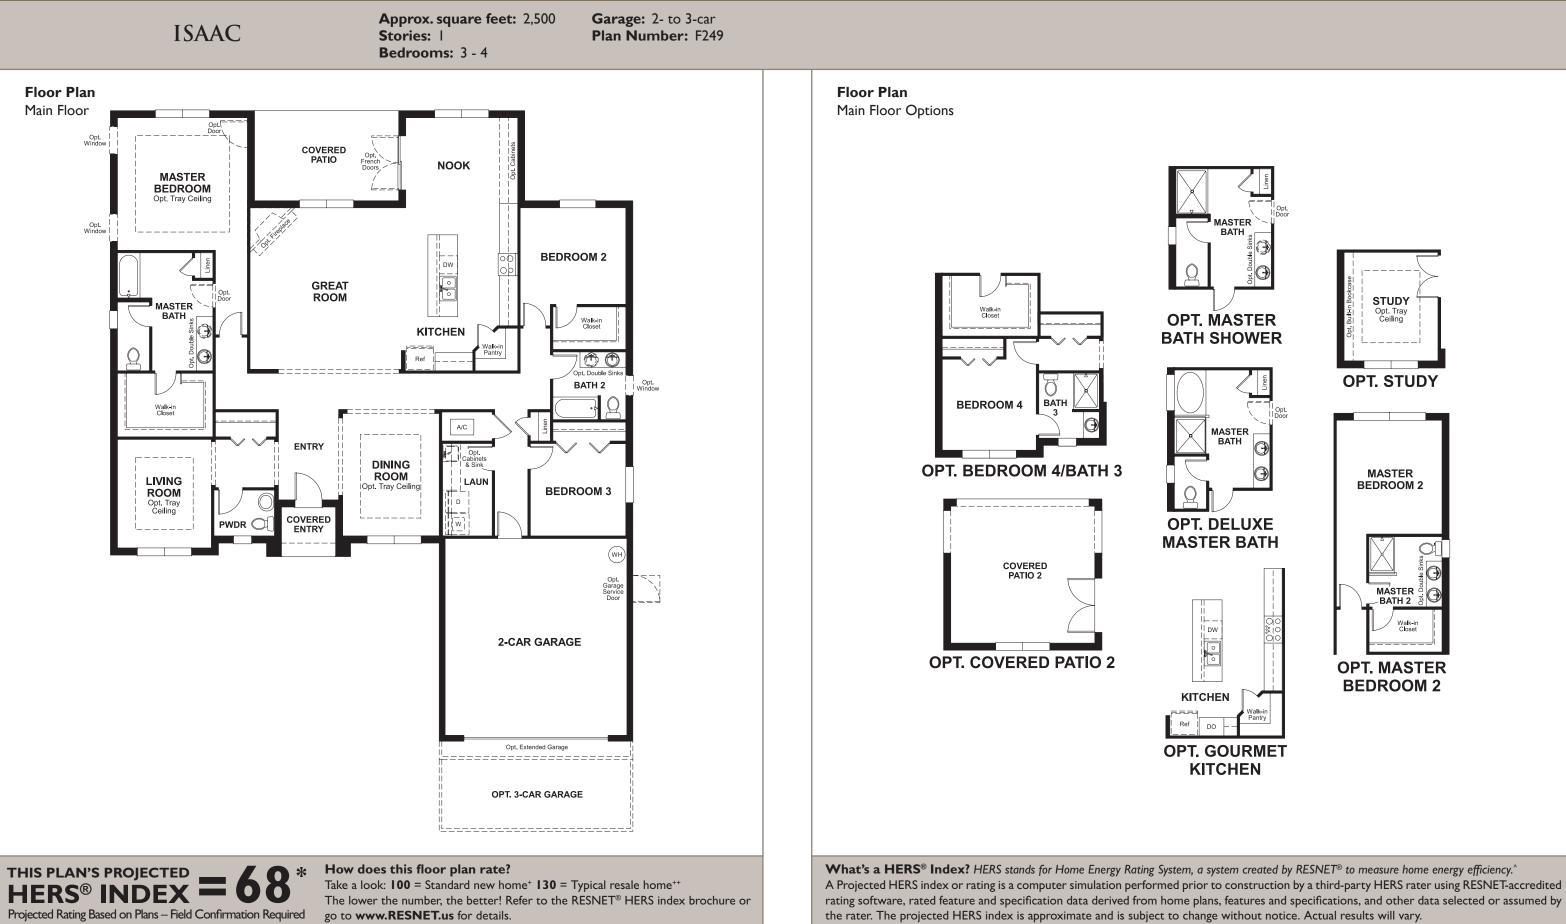

Approx. square feet: 2,500 Stories: | Bedrooms: 3 - 4 Garage: 2- to 3-car Plan Number: F249

The ranch-style Isaac puts all your living spaces conveniently on one floor. The great room serves as the heart of the home and overlooks an elegant kitchen with ample cabinet space and a nook. Owners will enjoy a private master suite with luxurious bath and plenty of closet space. Options include a gourmet kitchen and deluxe bath.