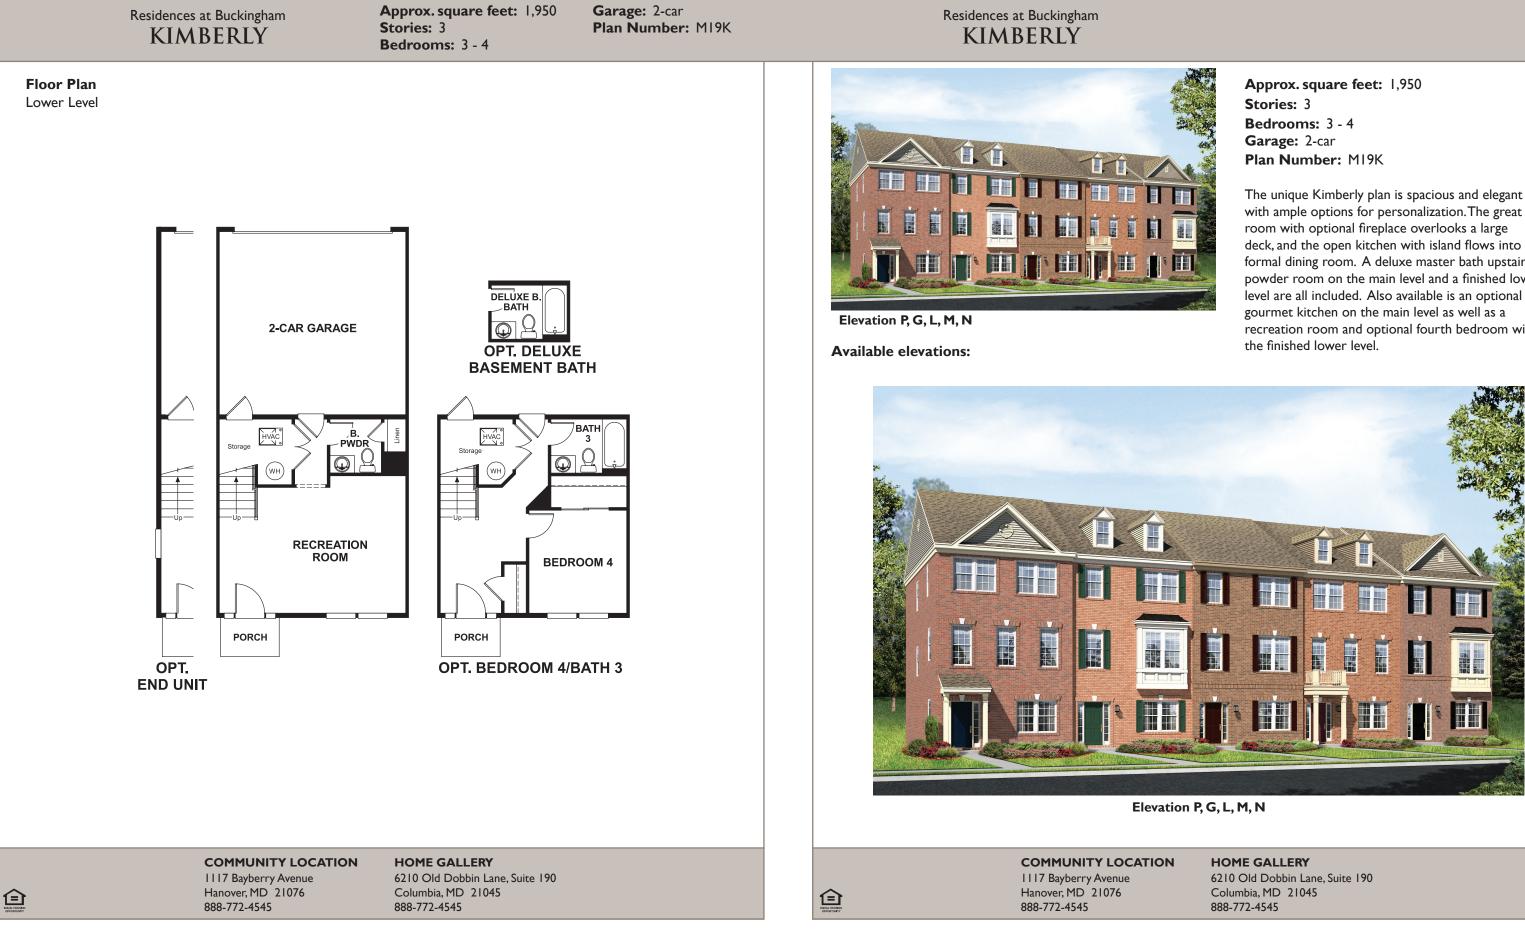

The unique Kimberly plan is spacious and elegant with ample options for personalization. The great deck, and the open kitchen with island flows into a formal dining room. A deluxe master bath upstairs, a powder room on the main level and a finished lower level are all included. Also available is an optional recreation room and optional fourth bedroom with