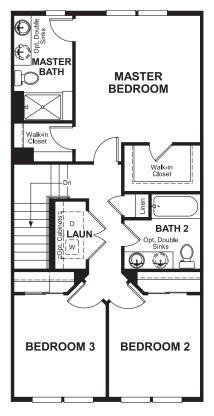

The unique Kimberly plan is spacious and elegant with ample options for personalization. The great deck, and the open kitchen with island flows into a formal dining room. A deluxe master bath upstairs, a powder room on the main level and a finished lower level are all included. Also available is an optional recreation room and optional fourth bedroom with