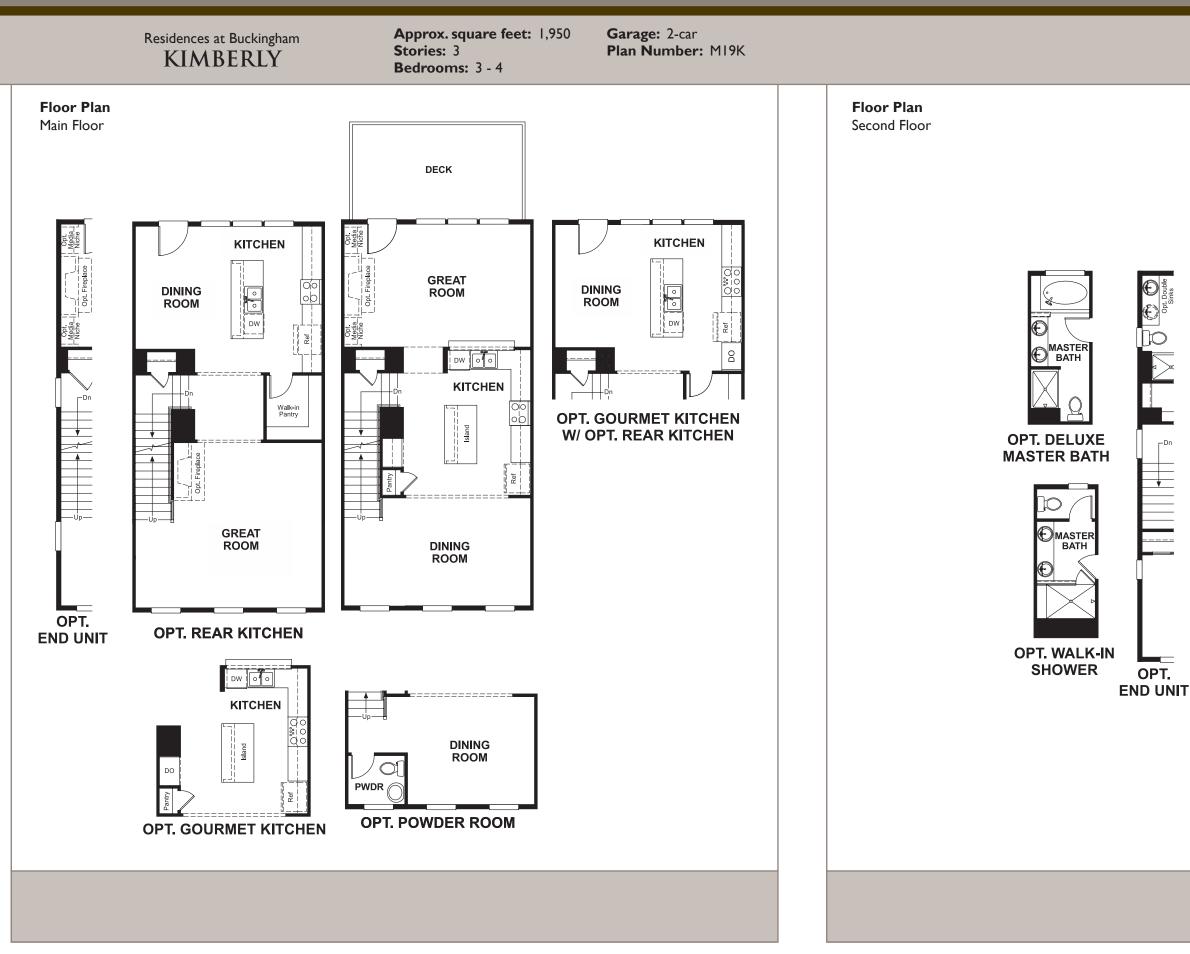

The unique Kimberly plan is spacious and elegant with ample options for personalization. The great deck, and the open kitchen with island flows into a formal dining room. A deluxe master bath upstairs, a powder room on the main level and a finished lower level are all included. Also available is an optional recreation room and optional fourth bedroom with