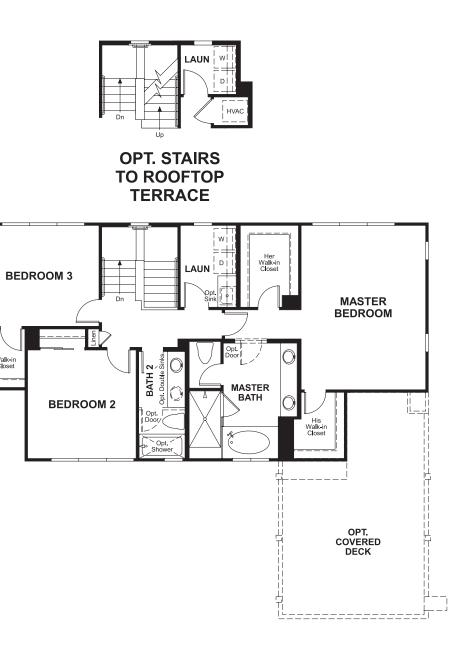

#### **APPROX. SQUARE FEET:** 2,300 **STORIES**: 2 **BEDROOMS:** 4 **GARAGE:** 2-CAR

This home features a foyer at entry, a guest bedroom down with a full bath a powder and a storage area. The kitchen looks into the living room and the dining area is off to the side. The upstairs has a large master with walk in closets for him and her. The master bath has a separate tub and shower and dual sinks. There is also 2 secondary bedrooms one with a WIC and a bath for both bedrooms.