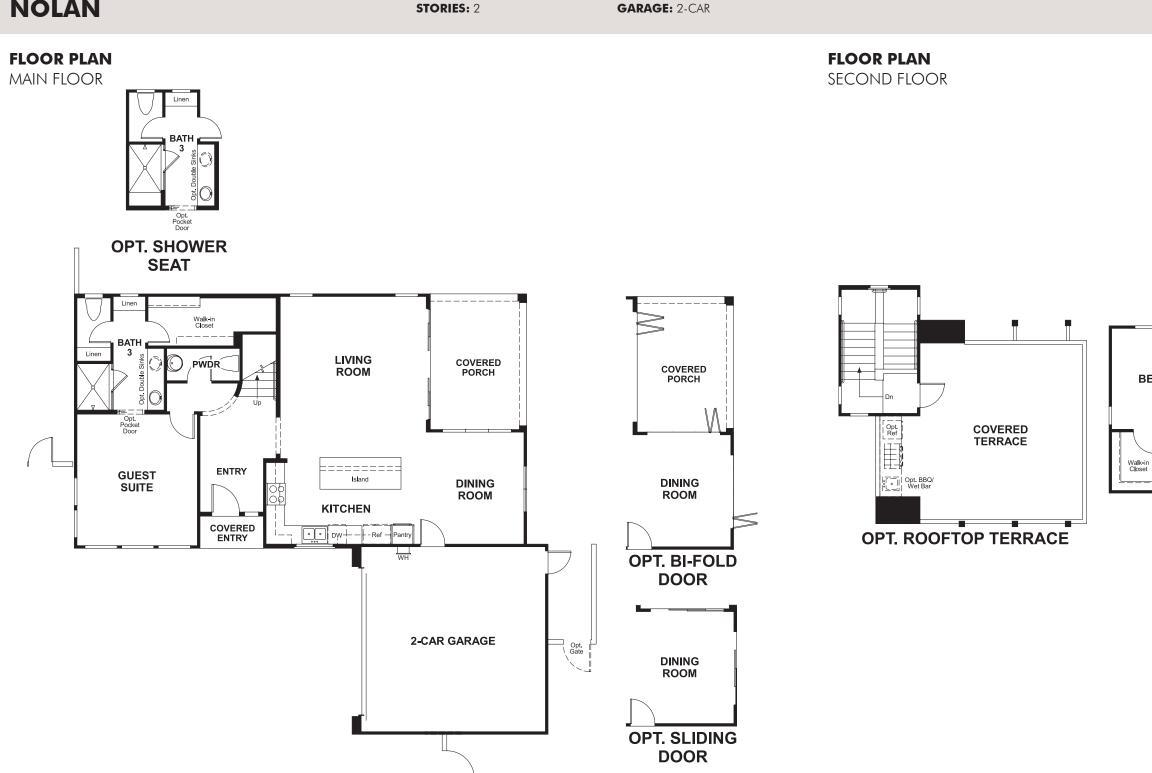

#### **APPROX. SQUARE FEET:** 2,300 **STORIES**: 2 **BEDROOMS:** 4 **GARAGE:** 2-CAR

This home features a foyer at entry, a guest bedroom down with a full bath a powder and a storage area. The kitchen looks into the living room and the dining area is off to the side. The upstairs has a large master with walk in closets for him and her. The master bath has a separate tub and shower and dual sinks. There is also 2 secondary bedrooms one with a WIC and a bath for both bedrooms.