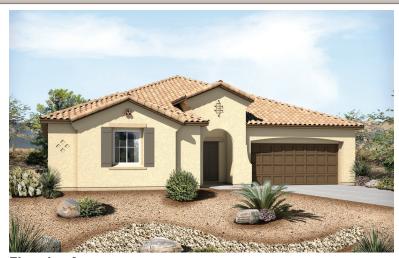

### Connor Hills PAIGE

**Elevation A** 

Available elevations:

**Elevation A** 

Approx. square feet: 2,500 Stories: | Bedrooms: 3 - 5 **Garage:** 3-car Tandem Plan Number: L24P

The charming Paige plan greets guests with a covered entry. Inside, you'll find a study that can be optioned as a dining room or fourth bedroom. The open gourmet kitchen overlooks a spacious great room.