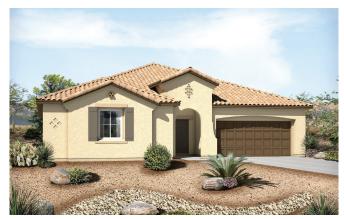

### Connor Hills PAIGE

**Elevation A** 

Available elevations:

**Elevation A** 

Approx. square feet: 2,500 Stories: | Bedrooms: 3 - 5 **Garage:** 3-car Tandem Plan Number: L24P

The charming Paige plan greets guests with a covered entry. Inside, you'll find a study that can be optioned as a dining room or fourth bedroom. The open gourmet kitchen overlooks a spacious great room.