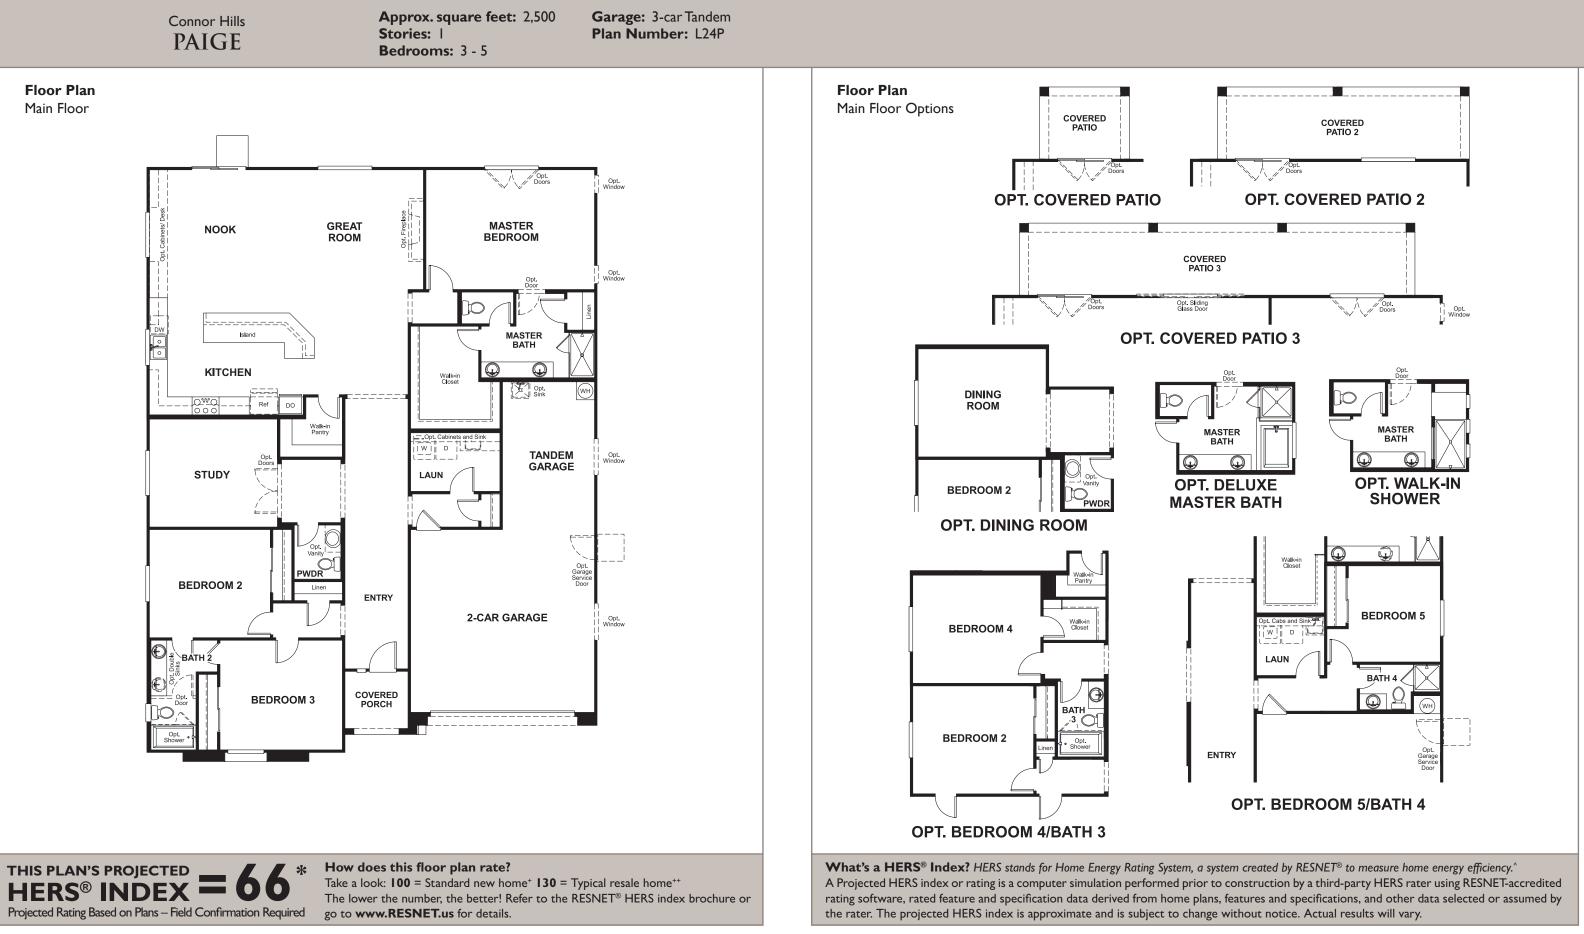

Approx. square feet: 2,500 Stories: | Bedrooms: 3 - 5 **Garage:** 3-car Tandem Plan Number: L24P

The charming Paige plan greets guests with a covered entry. Inside, you'll find a study that can be optioned as a dining room or fourth bedroom. The open gourmet kitchen overlooks a spacious great room.