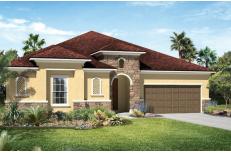

## PAIGE

Elevation A

Approx. square feet: 2,450

Stories: |

Bedrooms: 3 - 5 Garage: 2- to 3-car Plan Number: F24P

The Paige boasts a beautiful ranch-style layout that's distinguished by the great room with adjacent kitchen and breakfast nook, the master suite with walk-in closet and optional deluxe bath, the study and the expansive garage. Exciting options like a covered patio, gourmet kitchen, dining room or extra bedroom complete this elegant home.

#### Available elevations:

Elevation A

Elevation B

Elevation C - Shown w/ optional stone

**Elevation D** 

Elevation E

**Elevation F** 