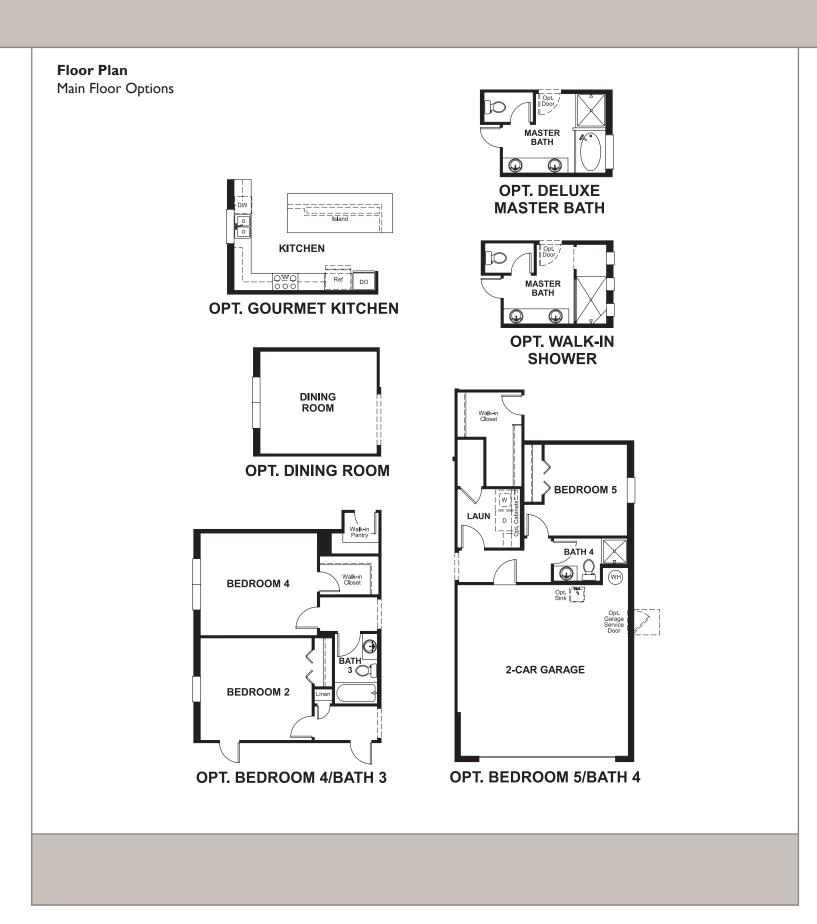

# Floor Plan Main Floor PATIO OPT. COVERED PATIO 2 MASTER **GREAT BEDROOM** NOOK ROOM Opt. T.V. I\_ Center Opt. Island MASTER **KITCHEN TANDEM** LAUN GARAGE STUDY PWDR **BEDROOM 2 ENTRY** OPT 3-CAR GARAGE 2-CAR GARAGE **BEDROOM 3** COVERED