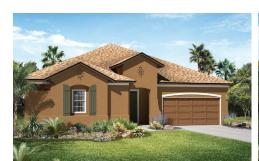

## PAIGE

Elevation A

Approx. square feet: 2,450

Stories: |

Bedrooms: 3 - 5 Garage: 2- to 3-car Plan Number: F24P

The Paige boasts a beautiful ranch-style layout that's distinguished by the great room with adjacent kitchen and breakfast nook, the master suite with walk-in closet and optional deluxe bath, the study and the expansive garage. Exciting options like a covered patio, gourmet kitchen, dining room or extra bedroom complete this elegant home.

#### Available elevations:

Elevation A

Elevation B

Elevation C - Shown w/ optional stone

**Elevation D** 

Elevation E

**Elevation F** 