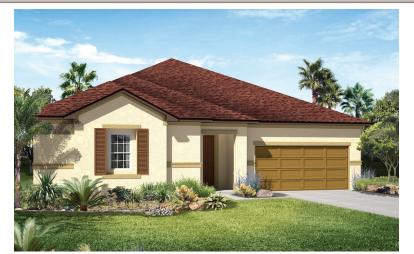

## PAIGE

Elevation A

Approx. square feet: 2,450

Stories: |

Bedrooms: 3 - 5 Garage: 2- to 3-car Plan Number: F24P

The Paige boasts a beautiful ranch-style layout that's distinguished by the great room with adjacent kitchen and breakfast nook, the master suite with walk-in closet and optional deluxe bath, the study and the expansive garage. Exciting options like a covered patio, gourmet kitchen, dining room or extra bedroom complete this elegant home.

#### Available elevations:

Elevation A

Elevation B

Elevation C - Shown w/ optional stone

**Elevation D** 

Elevation E

**Elevation F** 