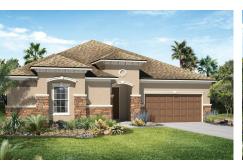

## PAIGE

Elevation A

Approx. square feet: 2,450

Stories: |

Bedrooms: 3 - 5 Garage: 2- to 3-car Plan Number: F24P

The Paige boasts a beautiful ranch-style layout that's distinguished by the great room with adjacent kitchen and breakfast nook, the master suite with walk-in closet and optional deluxe bath, the study and the expansive garage. Exciting options like a covered patio, gourmet kitchen, dining room or extra bedroom complete this elegant home.

#### Available elevations:

Elevation A

Elevation B

Elevation C - Shown w/ optional stone

**Elevation D** 

Elevation E

**Elevation F** 