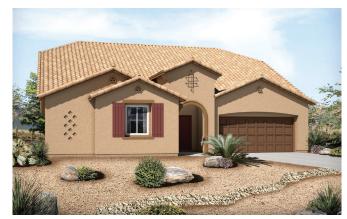

702-617-8400

**Elevation A** 

Available elevations:

**Elevation A** 

Approx. square feet: 3,300 Stories: 2 Bedrooms: 3 - 6 Garage: 2-car Plan Number: L35P

The Paisley offers the convenience of a ranch-style plan, plus a bonus loft upstairs for added entertaining space. Highlights include a quiet study, an inviting great room with optional fireplace and a spacious gourmet kitchen with breakfast nook and adjacent covered patio. The relaxing master suite includes an expansive walk-in closet and deluxe master bath, and is separated from two additional bedrooms for privacy. Personalization options include a dining room in lieu of the study.