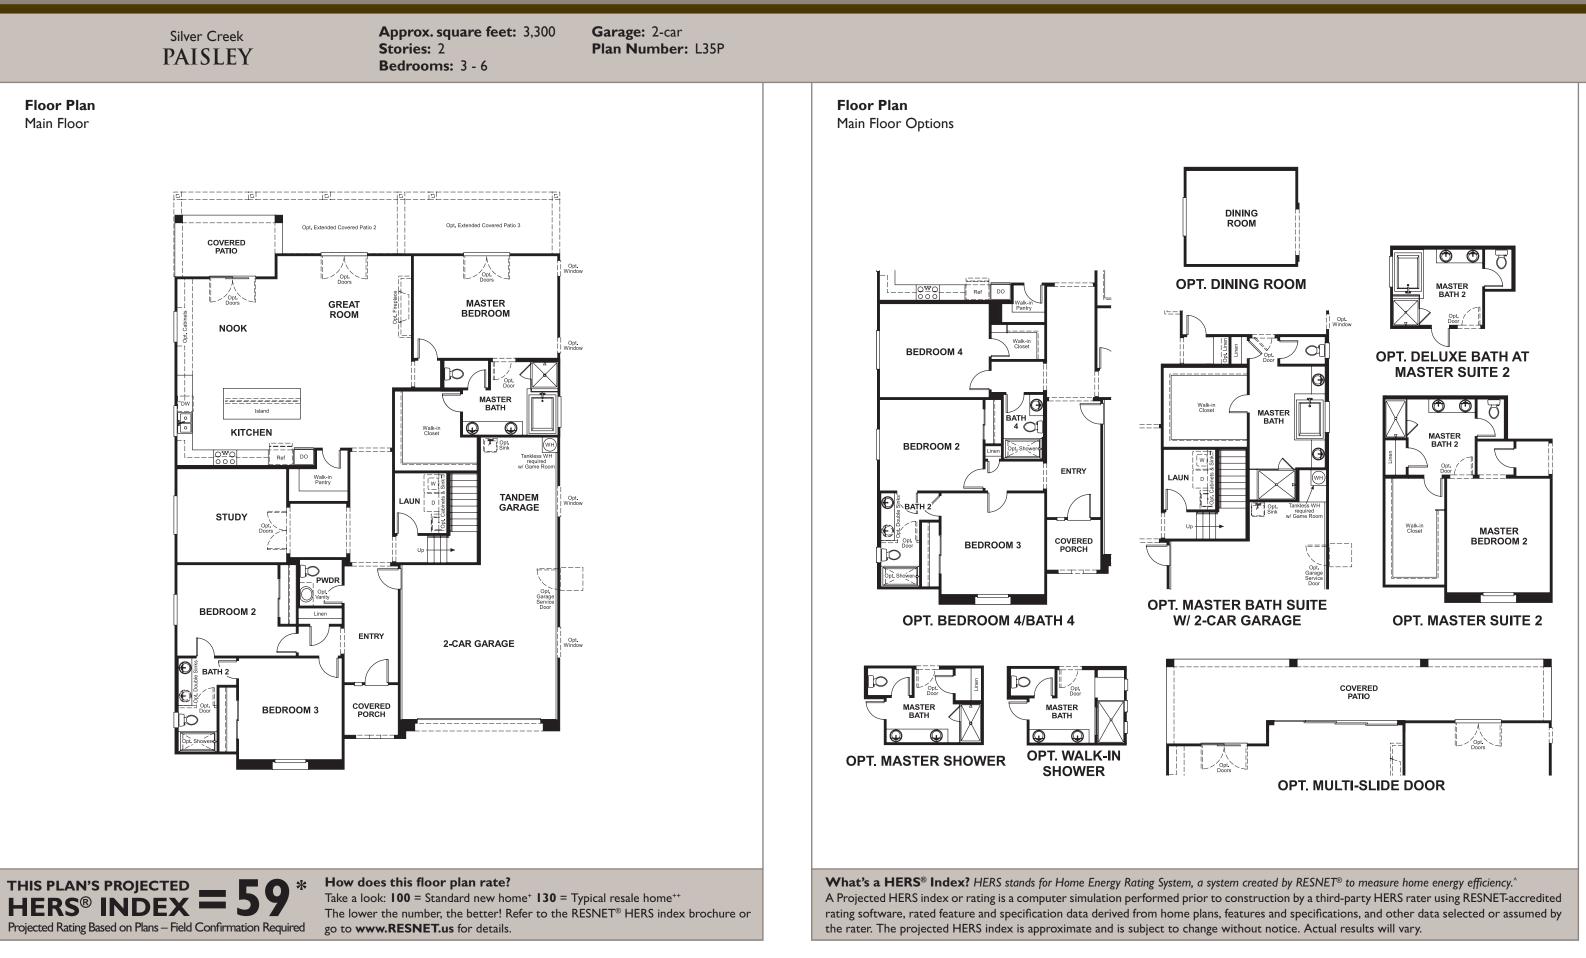

## **WRICHMOND**

Approx. square feet: 3,300 Stories: 2 Bedrooms: 3 - 6

Garage: 2-car Plan Number: L35P

Silver Creek PAISLEY

### Floor Plan

Second Floor

#### **OPT. BEDROOM 5/BEDROOM 6/GAME ROOM**

**OPT. GAME ROOM** 

**COMMUNITY LOCATION** Durango Drive and Ford Avenue Las Vegas, NV 89113

702-638-4440

**HOME GALLERY** 7770 South Dean Martin Drive, Suite 308 Las Vegas, NV 89139

Approx. square feet: 3,300 Stories: 2 Bedrooms: 3 - 6 Garage: 2-car Plan Number: L35P

The Paisley offers the convenience of a ranch-style plan, plus a bonus loft upstairs for added entertaining space. Highlights include a quiet study, an inviting great room with optional fireplace and a spacious gourmet kitchen with breakfast nook and adjacent covered patio. The relaxing master suite includes an expansive walk-in closet and deluxe master bath, and is separated from two additional bedrooms for privacy. Personalization options include a dining room in lieu of the study.