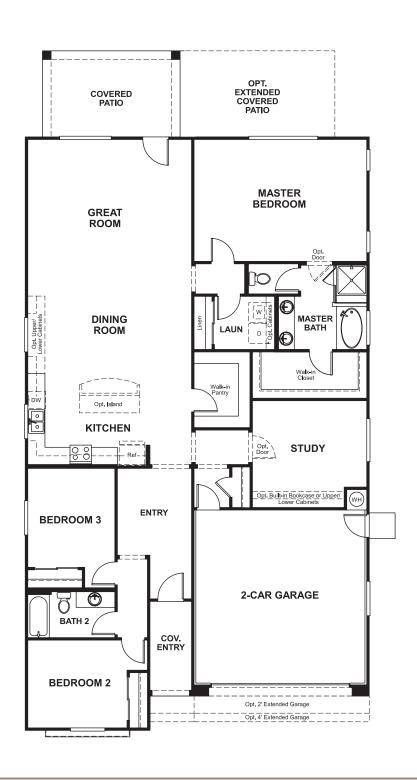

# Approx. square feet: 2,150

Stories: 1
Bedrooms: 3
Garage: 2-car

Plan Number: P21S

The versatile Sarah plan offers an open great room and kitchen, three bedrooms, a convenient laundry and a study—all on one floor. Personalize your space with an additional powder bath, a dining room or extra bedroom in lieu of the study, and gourmet kitchen features.

# Floor Plan First Floor