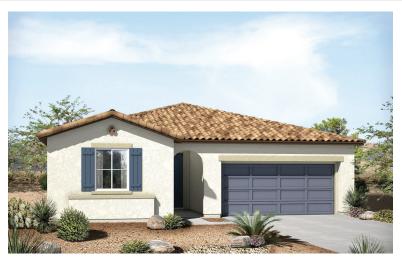

# Canyon Trails SARAH

**Elevation A** 

5

# Approx. square feet: 2,150

Stories: 1
Bedrooms: 3
Garage: 2-car

Plan Number: P21S

The versatile Sarah plan offers an open great room and kitchen, three bedrooms, a convenient laundry and a study—all on one floor. Personalize your space with an additional powder bath, a dining room or extra bedroom in lieu of the study, and gourmet kitchen features.