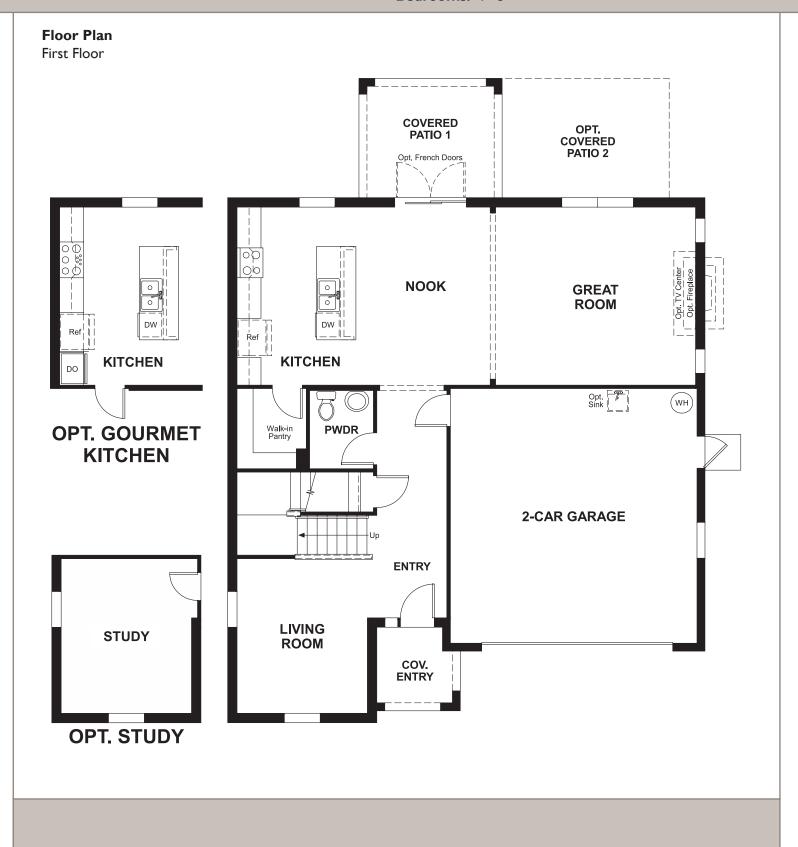

# Available elevations:

Elevation A

This attractive two-story home is highlighted by a living room near the entry, as well as an expansive kitchen with walk-in pantry and island. Upstairs, the master bedroom features a deluxe master bath, and the loft

Approx. square feet: 2,600

can be optioned as a fifth bedroom.

Stories: 2

**Bedrooms:** 4 - 5 **Garage:** 2-car

Plan Number: A26A

**Elevation B** 

Elevation C

## HOME GALLERY

18002 Lake Azure Way Boca Raton, FL 33496 561-910-4167

Parkland Reserve **STEINBECK**  Approx. square feet: 2,600

Bedrooms: 4 - 5

Garage: 2-car

Stories: 2 Plan Number: A26A

Floorplans and renderings are conceptual drawings and may vary from actual plans and homes as built. Options and features may not be available on all homes and are subject to change without notice. Actual homes may vary from photos and/or drawings which show upgraded landscaping and may not represent the lowest-priced homes in the community. Features may include optional upgrades and may not be available on all homes. Square footage numbers are approximate and are subject to change without notice. Prices, specifications and availability subject to change without notice. ©2014 Richmond American Homes, Richmond American Homes of Florida, LP, CBC1257429. 12/29/2014