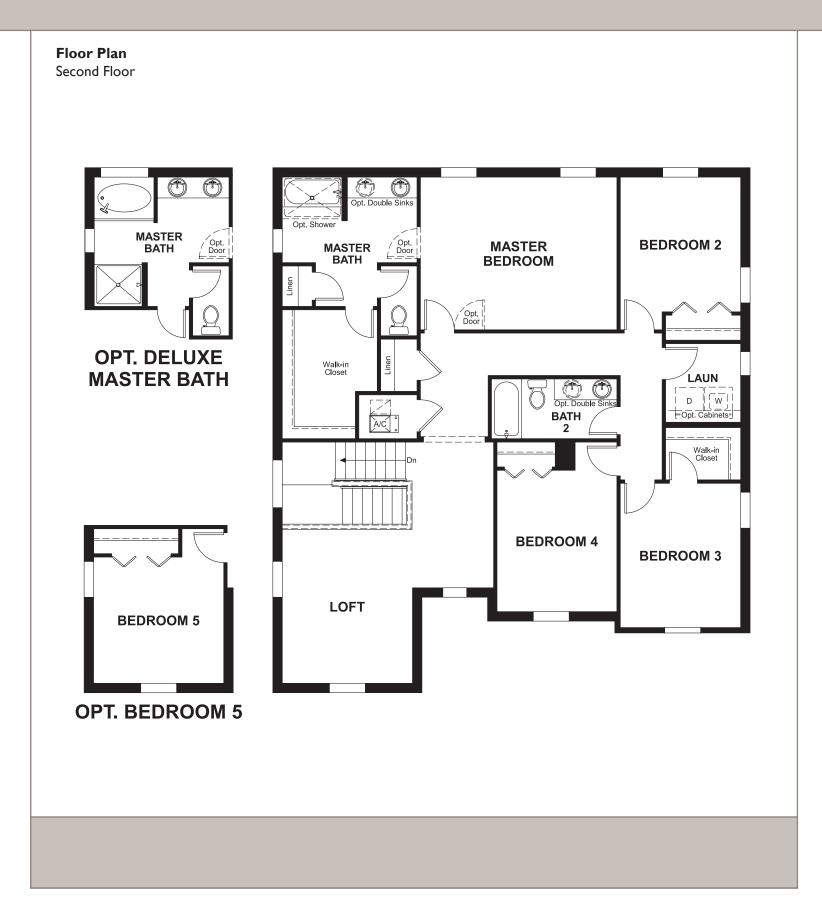

# Available elevations:

Elevation A

This attractive two-story home is highlighted by a living room near the entry, as well as an expansive kitchen with walk-in pantry and island. Upstairs, the master bedroom features a deluxe master bath, and the loft

Approx. square feet: 2,600

can be optioned as a fifth bedroom.

Stories: 2

**Bedrooms:** 4 - 5 **Garage:** 2-car

Plan Number: A26A

**Elevation B** 

Elevation C

## HOME GALLERY

18002 Lake Azure Way Boca Raton, FL 33496 561-910-4167

Parkland Reserve **STEINBECK**  Approx. square feet: 2,600

Bedrooms: 4 - 5

Garage: 2-car

Stories: 2 Plan Number: A26A

Floorplans and renderings are conceptual drawings and may vary from actual plans and homes as built. Options and features may not be available on all homes and are subject to change without notice. Actual homes may vary from photos and/or drawings which show upgraded landscaping and may not represent the lowest-priced homes in the community. Features may include optional upgrades and may not be available on all homes. Square footage numbers are approximate and are subject to change without notice. Prices, specifications and availability subject to change without notice. ©2014 Richmond American Homes, Richmond American Homes of Florida, LP, CBC1257429. 12/29/2014