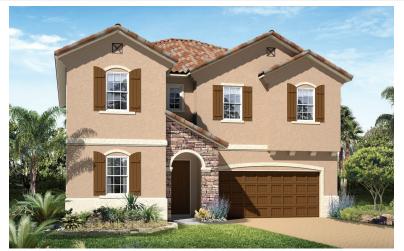

# Parkland Reserve STEINBECK

Elevation A

# Available elevations:

Elevation A

This attractive two-story home is highlighted by a living room near the entry, as well as an expansive kitchen with walk-in pantry and island. Upstairs, the master bedroom features a deluxe master bath, and the loft

Approx. square feet: 2,600

can be optioned as a fifth bedroom.

Stories: 2

**Bedrooms:** 4 - 5 **Garage:** 2-car

Plan Number: A26A

**Elevation B** 

Elevation C