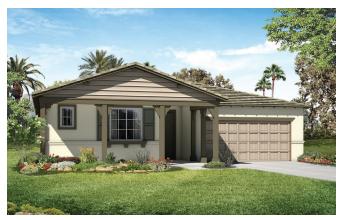

### Available elevations:

Elevation A

The ranch-style Timothy plan offers a quiet study that can be optioned as a formal dining room or fourth bedroom. Also enjoy an inviting great room and a well-appointed kitchen with a walk-in pantry, nook and optional gourmet features. The luxurious master suite features a private bath, and two additional bedrooms boast large walk-in closets. Personalize this plan with a

Approx. square feet: 2,300

Stories: |

**Bedrooms:** 3 - 4 **Garage:** 2-car

Plan Number: N23T

covered patio and more.

**Elevation B** 

Elevation C