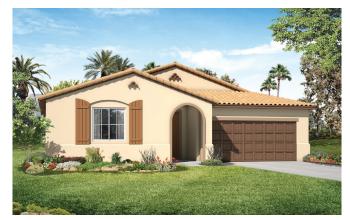

### Available elevations:

Elevation A

The ranch-style Timothy plan offers a quiet study that can be optioned as a formal dining room or fourth bedroom. Also enjoy an inviting great room and a well-appointed kitchen with a walk-in pantry, nook and optional gourmet features. The luxurious master suite features a private bath, and two additional bedrooms boast large walk-in closets. Personalize this plan with a

Approx. square feet: 2,300

Stories: |

**Bedrooms:** 3 - 4 **Garage:** 2-car

Plan Number: N23T

covered patio and more.

**Elevation B** 

Elevation C