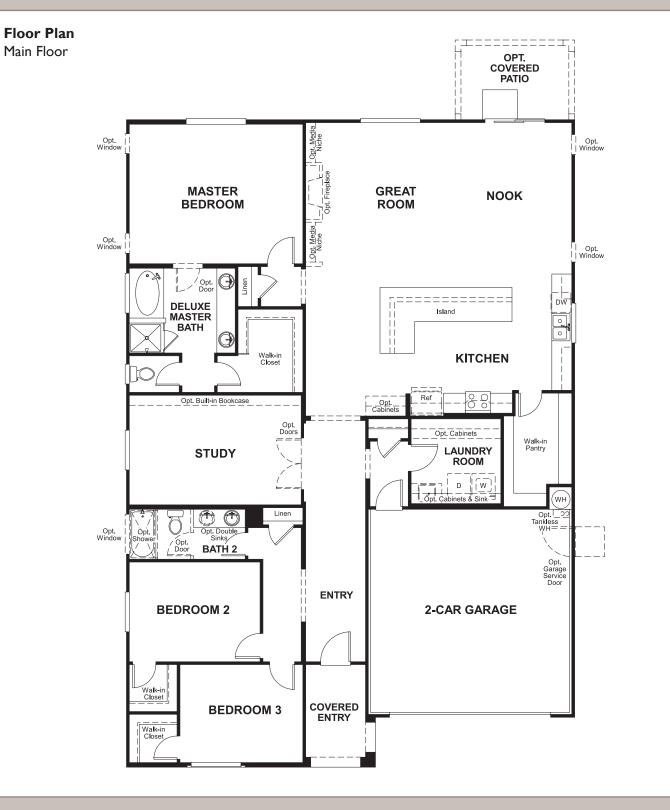

### Available elevations:

Elevation A

The ranch-style Timothy plan offers a quiet study that can be optioned as a formal dining room or fourth bedroom. Also enjoy an inviting great room and a well-appointed kitchen with a walk-in pantry, nook and optional gourmet features. The luxurious master suite features a private bath, and two additional bedrooms boast large walk-in closets. Personalize this plan with a

Approx. square feet: 2,300

Stories: |

**Bedrooms:** 3 - 4 **Garage:** 2-car

Plan Number: N23T

covered patio and more.

**Elevation B** 

Elevation C

Creekside at Whitney Ranch TIMOTHY

Approx. square feet: 2,300

Stories: | Bedrooms: 3 - 4 **Garage:** 2-car

Plan Number: N23T

Floorplans and renderings are conceptual drawings and may vary from actual plans and homes as built. Options and features may not be available on all homes and are subject to change without notice. Actual homes may vary from photos and/or drawings which show upgraded landscaping and may not represent the lowest-priced homes in the community. Features may include optional upgrades and may not be available on all homes. Square footage numbers are approximate and are subject to change without notice. Prices, specifications and availability subject to change without notice. ©2015 Richmond American Homes, Richmond American Homes of Maryland, Inc. California Department of Real Estate Broker, Corporation License Number 01842595. 6/22/2015