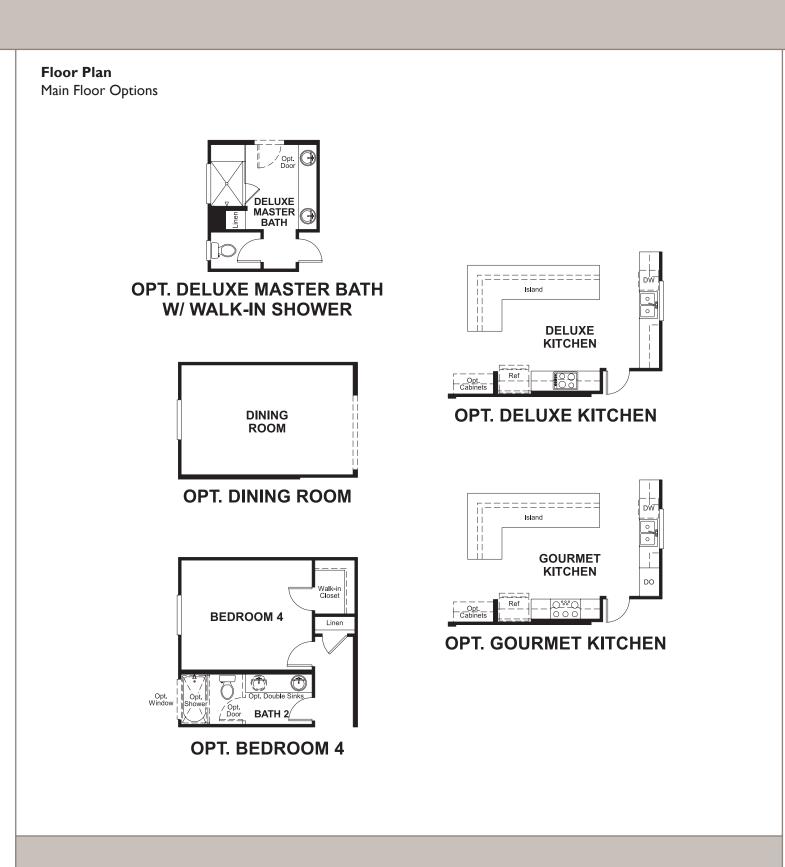

### Available elevations:

Elevation A

The ranch-style Timothy plan offers a quiet study that can be optioned as a formal dining room or fourth bedroom. Also enjoy an inviting great room and a well-appointed kitchen with a walk-in pantry, nook and optional gourmet features. The luxurious master suite features a private bath, and two additional bedrooms boast large walk-in closets. Personalize this plan with a

Approx. square feet: 2,300

Stories: |

**Bedrooms:** 3 - 4 **Garage:** 2-car

Plan Number: N23T

covered patio and more.

**Elevation B** 

Elevation C

Creekside at Whitney Ranch TIMOTHY

Approx. square feet: 2,300

Stories: | Bedrooms: 3 - 4 **Garage:** 2-car

Plan Number: N23T

Floorplans and renderings are conceptual drawings and may vary from actual plans and homes as built. Options and features may not be available on all homes and are subject to change without notice. Actual homes may vary from photos and/or drawings which show upgraded landscaping and may not represent the lowest-priced homes in the community. Features may include optional upgrades and may not be available on all homes. Square footage numbers are approximate and are subject to change without notice. Prices, specifications and availability subject to change without notice. ©2015 Richmond American Homes, Richmond American Homes of Maryland, Inc. California Department of Real Estate Broker, Corporation License Number 01842595. 6/22/2015