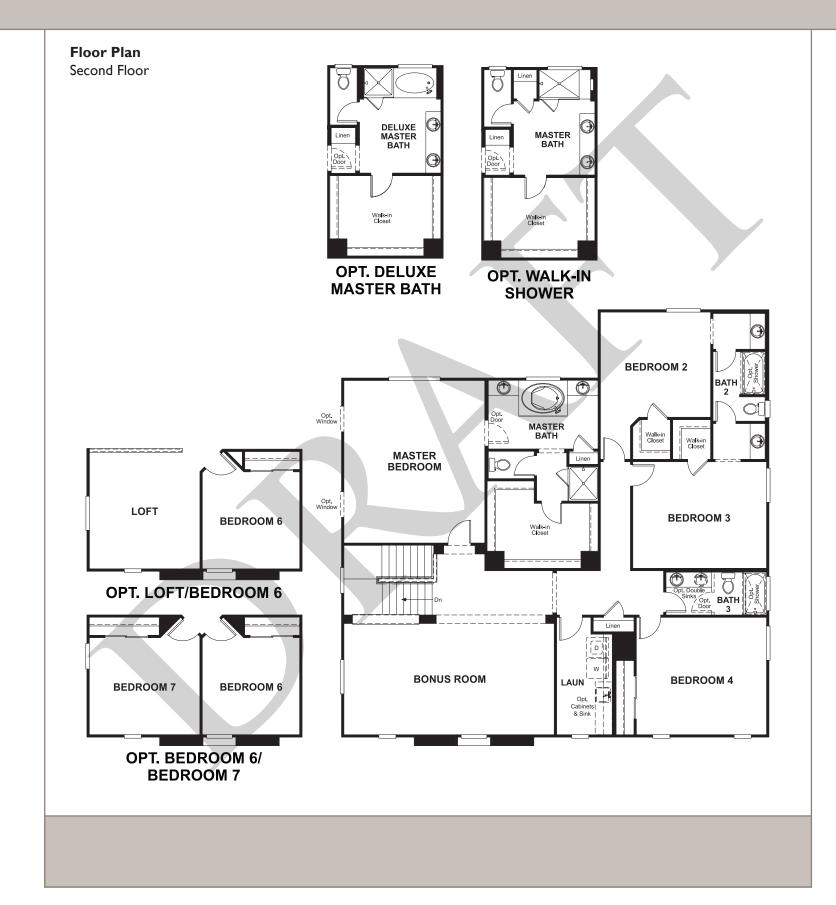

## Available elevations:

Elevation A

The main floor of the inviting Zephyr plan offers a spacious study, a formal dining room and an expansive great room with an optional fireplace. It also boasts a large kitchen with an island, breakfast nook and optional gourmet features, and a convenient bedroom and full bath. Upstairs, you'll find a laundry, an elegant master suite with an immense walk-in closet, and a bonus room, which can be optioned as a bedroom and a loft or two bedrooms. A relaxing covered patio

Approx. square feet: 3,800

Stories: 2

is included.

**Bedrooms:** 5 - 7 **Garage:** 3-car

Plan Number: S382

**Elevation B** 

Elevation C

EGUAL MOUSING OPPORTUNITY

Chapparal at The Ranch

Approx. square feet: 3,800

Stories: 2

Garage: 3-car Plan Number: S382

ZEPHYR Bedrooms: 5 - 7 Floor Plan Main Floor

Floorplans and renderings are conceptual drawings and may vary from actual plans and homes as built. Options and features may not be available on all homes and are subject to change without notice. Actual homes may vary from photos and/or drawings which show upgraded landscaping and may not represent the lowest-priced homes in the community. Features may include optional upgrades and may not be available on all homes. Square footage numbers are approximate and are subject to change without notice. Prices, specifications and availability subject to change without notice. ©2016 Richmond American Homes, Richmond American Homes of Maryland, Inc. California Department of Real Estate - Real Estate Broker, Corporation License Number 01842595. 1/18/2016