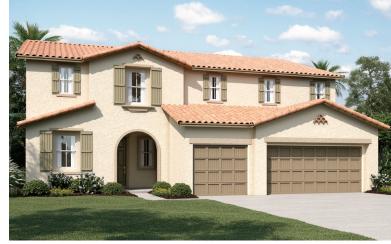

## Chapparal at The Ranch ZEPHYR

Elevation A

## Available elevations:

Elevation A

The main floor of the inviting Zephyr plan offers a spacious study, a formal dining room and an expansive great room with an optional fireplace. It also boasts a large kitchen with an island, breakfast nook and optional gourmet features, and a convenient bedroom and full bath. Upstairs, you'll find a laundry, an elegant master suite with an immense walk-in closet, and a bonus room, which can be optioned as a bedroom and a loft or two bedrooms. A relaxing covered patio

Approx. square feet: 3,800

Stories: 2

is included.

**Bedrooms:** 5 - 7 **Garage:** 3-car

Plan Number: S382

**Elevation B** 

Elevation C

EGUAL MOUSING OPPORTUNITY