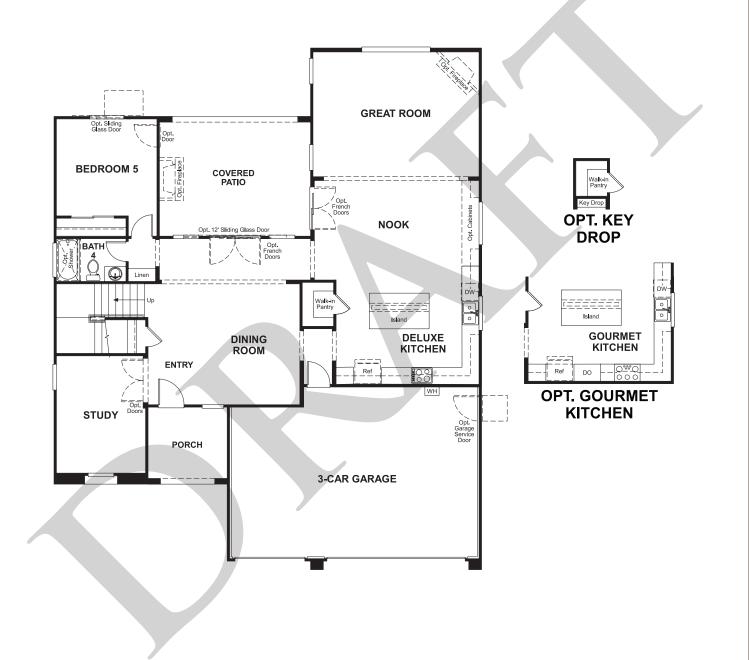

## Available elevations:

Elevation A

The main floor of the inviting Zephyr plan offers a spacious study, a formal dining room and an expansive great room with an optional fireplace. It also boasts a large kitchen with an island, breakfast nook and optional gourmet features, and a convenient bedroom and full bath. Upstairs, you'll find a laundry, an elegant master suite with an immense walk-in closet, and a bonus room, which can be optioned as a bedroom and a loft or two bedrooms. A relaxing covered patio

Approx. square feet: 3,800

Stories: 2

is included.

**Bedrooms:** 5 - 7 **Garage:** 3-car

Plan Number: S382

**Elevation B** 

Elevation C

EGUAL MOUSING OPPORTUNITY

Chapparal at The Ranch

Approx. square feet: 3,800

Stories: 2

Garage: 3-car Plan Number: S382

ZEPHYR Bedrooms: 5 - 7 Floor Plan Main Floor

Floorplans and renderings are conceptual drawings and may vary from actual plans and homes as built. Options and features may not be available on all homes and are subject to change without notice. Actual homes may vary from photos and/or drawings which show upgraded landscaping and may not represent the lowest-priced homes in the community. Features may include optional upgrades and may not be available on all homes. Square footage numbers are approximate and are subject to change without notice. Prices, specifications and availability subject to change without notice. ©2016 Richmond American Homes, Richmond American Homes of Maryland, Inc. California Department of Real Estate - Real Estate Broker, Corporation License Number 01842595. 1/18/2016