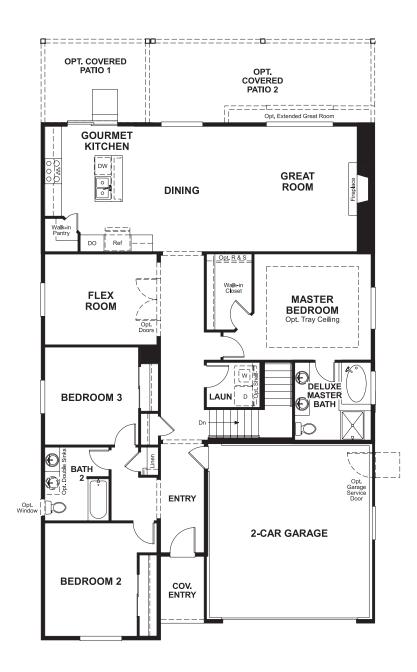

# THE ALCOTT | Approx. 1,950 sq. ft. | 1 story | 3-5 bedrooms | 2-car garage | Plan #D193

MAIN FLOOR

#### ABOUT THE ALCOTT

The Alcott is a ranch-style home with plenty of opportunities for personalization. In addition to the three inviting bedrooms, a generous great room and a gourmet kitchen, you'll find a flex space that can be optioned as a fourth bedroom. Finish the basement to gain a rec room, bonus bedroom and bath. Personalize this home with a sunroom or covered patio.

# ANTHEM HIGHLANDS - VISTAS Approx. 1,950 sq. ft. | 1 story | 3-5 bedrooms | 2-car garage | Plan #D193

ELEVATION C

ELEVATION D