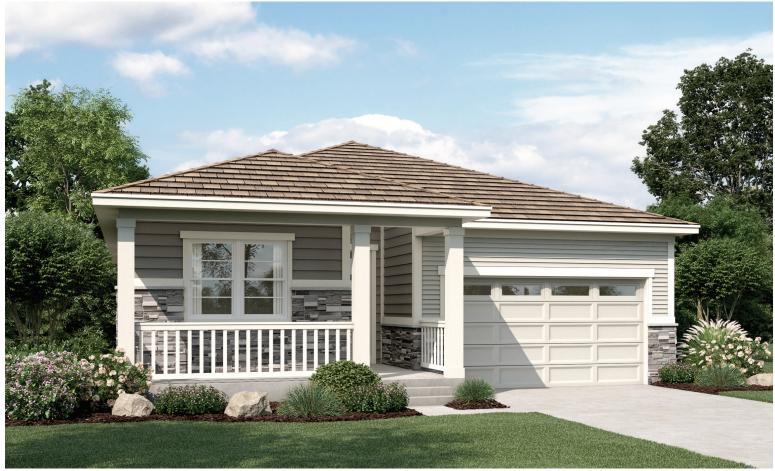

ELEVATION E

# ANTHEM HIGHLANDS - VISTAS Approx. 1,950 sq. ft. | 1 story | 3-5 bedrooms | 2-car garage | Plan #D193

ELEVATION C

ELEVATION D