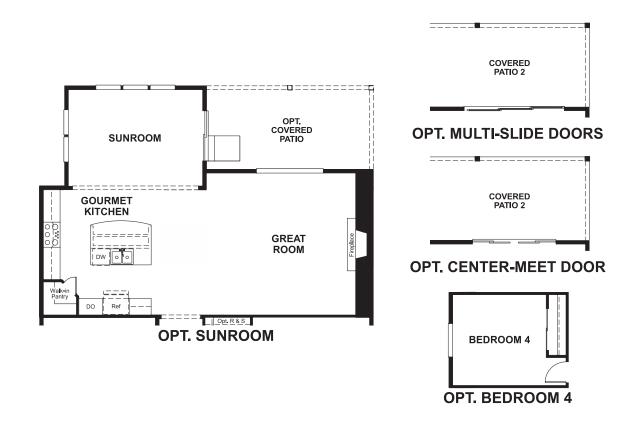

MAIN FLOOR OPTIONS

#### ABOUT THE ALCOTT

The Alcott is a ranch-style home with plenty of opportunities for personalization. In addition to the three inviting bedrooms, a generous great room and a gourmet kitchen, you'll find a flex space that can be optioned as a fourth bedroom. Finish the basement to gain a rec room, bonus bedroom and bath. Personalize this home with a sunroom or covered patio.