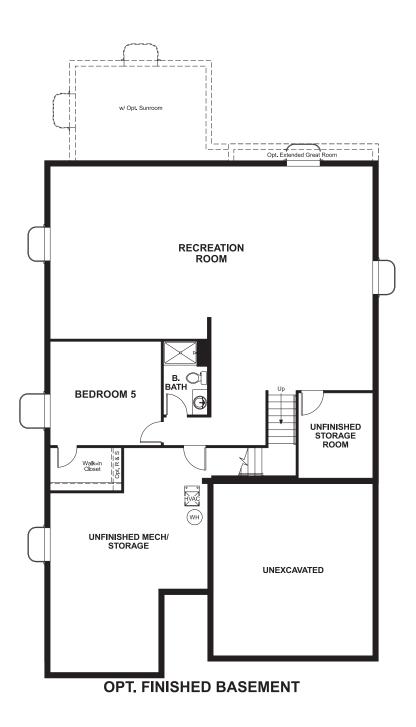

# THE ALCOTT | Approx. 1,950 sq. ft. | 1 story | 3-5 bedrooms | 2-car garage | Plan #D193

MAIN FLOOR

#### ABOUT THE ALCOTT

The Alcott is a ranch-style home with plenty of opportunities for personalization. In addition to the three inviting bedrooms, a generous great room and a gourmet kitchen, you'll find a flex space that can be optioned as a fourth bedroom. Finish the basement to gain a rec room, bonus bedroom and bath. Personalize this home with a sunroom or covered patio.