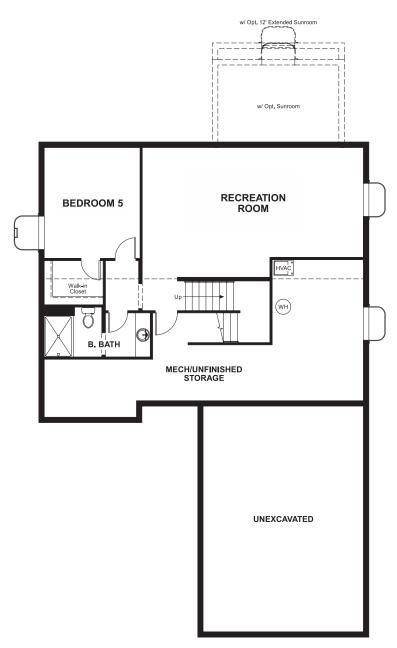

## **BASEMENT**

**OPT. FINISHED BASEMENT** 

## **ABOUT THE SKYLAR**

Inside this new home you'll find a formal living room and a spacious great room that opens onto the gourmet kitchen. A walk-in pantry and a mudroom are conveniently located between the kitchen and garage. Upstairs, each bedroom offers a walk-in closet. The master suite includes a luxurious deluxe bath. Upgrade your new home with a covered patio, sunroom or finished basement.