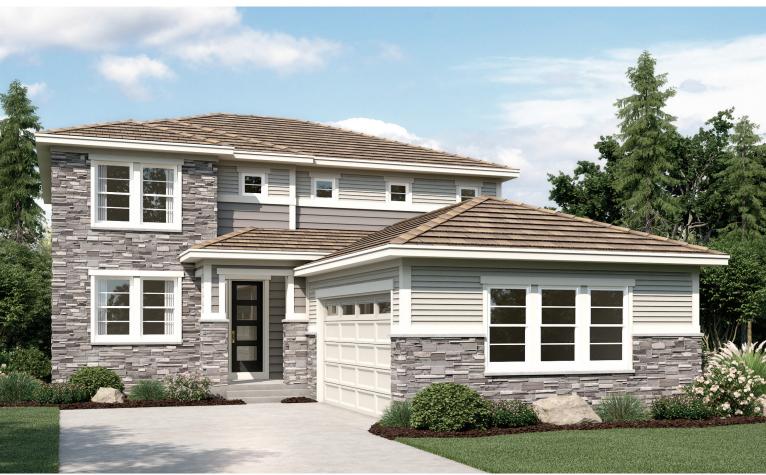

## **BASEMENT**



**OPT. FINISHED BASEMENT** 

## COMMUNITY LOCATION:

Anthem Highlands - Vistas | 16201 Mount Oso Place | Broomfield, CO 80023 | 720.745.7817



Floor plans and renderings are conceptual drawings and may vary from actual plans and homes as built. Options and features may not be available on all homes and are subject to change without notice. Actual homes may vary from photos and/or drawings which show upgraded landscaping and may not represent the lowest-priced homes in the community. Features may include optional upgrades and may not be available on all homes. Square footage numbers are approximate and are subject to change without notice. Prices, specifications and availability subject to change without notice. @2018 Richmond American Homes of Colorado, Inc. 1/16/2018



ELEVATION E

ELEVATION A

## **ABOUT THE SKYLAR**

Inside this new home you'll find a formal living room and a spacious great room that opens onto the gourmet kitchen. A walk-in pantry and a mudroom are conveniently located between the kitchen and garage. Upstairs, each bedroom offers a walk-in closet. The master suite includes a luxurious deluxe bath. Upgrade your new home with a covered patio, sunroom or finished basement.









ELEVATION B

ELEVATION C

ELEVATION D

MAIN FLOOR SECOND FLOOR





Floor plans and renderings are conceptual drawings and may vary from actual plans and homes as built. Options and features may not be available on all homes and are subject to change without notice. Actual homes may vary from photos and/or drawings which show upgraded landscaping and may not