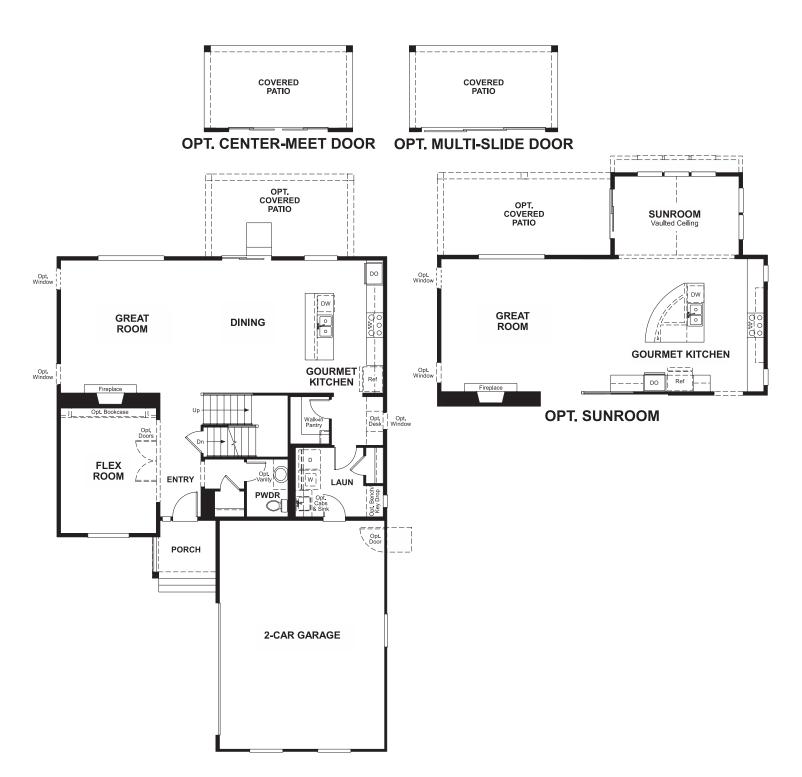

## **ABOUT THE SKYLAR**

Inside this new home you'll find a formal living room and a spacious great room that opens onto the gourmet kitchen. A walk-in pantry and a mudroom are conveniently located between the kitchen and garage. Upstairs, each bedroom offers a walk-in closet. The master suite includes a luxurious deluxe bath. Upgrade your new home with a covered patio, sunroom or finished basement.

ELEVATION B

ELEVATION C

ELEVATION D

MAIN FLOOR SECOND FLOOR

Floor plans and renderings are conceptual drawings and may vary from actual plans and homes as built. Options and features may not be available on all homes and are subject to change without notice. Actual homes may vary from photos and/or drawings which show upgraded landscaping and may not represent the lowest-priced homes in the community. Features may include optional upgrades and may not be available on all homes. Square footage numbers are approximate and are subject to change without notice. Prices, specifications and availability subject to change without notice. ©2018 Richmond American Homes, Richmond American Homes of Colorado, Inc. 1/16/2018