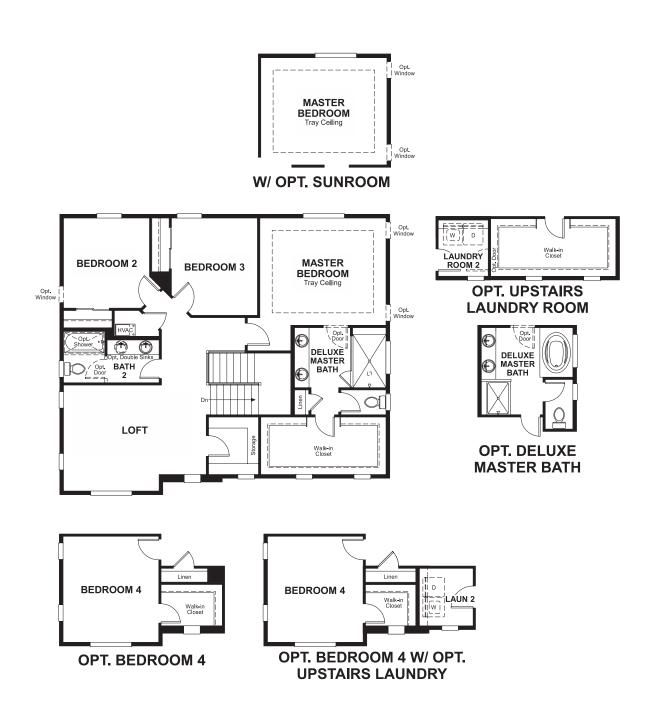

## **ABOUT THE SKYLAR**

Inside this new home you'll find a formal living room and a spacious great room that opens onto the gourmet kitchen. A walk-in pantry and a mudroom are conveniently located between the kitchen and garage. Upstairs, each bedroom offers a walk-in closet. The master suite includes a luxurious deluxe bath. Upgrade your new home with a covered patio, sunroom or finished basement.

ELEVATION B

ELEVATION C

ELEVATION D

MAIN FLOOR SECOND FLOOR

Floor plans and renderings are conceptual drawings and may vary from actual plans and homes as built. Options and features may not be available on all homes and are subject to change without notice. Actual homes may vary from photos and/or drawings which show upgraded landscaping and may not represent the lowest-priced homes in the community. Features may include optional upgrades and may not be available on all homes. Square footage numbers are approximate and are subject to change without notice. Prices, specifications and availability subject to change without notice. ©2018 Richmond American Homes, Richmond American Homes of Colorado, Inc. 1/16/2018