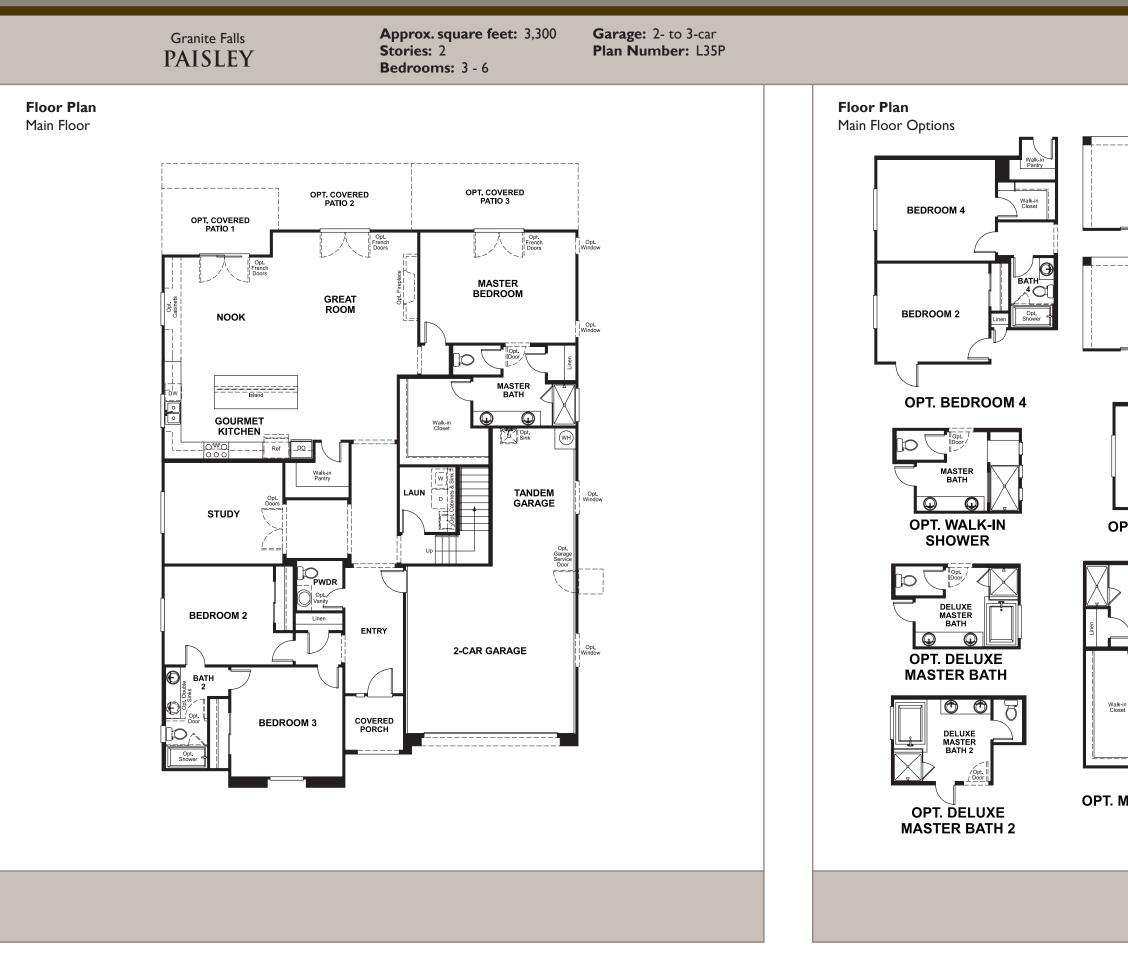

## Granite Falls PAISLEY

Approx. square feet: 3,300 Stories: 2 Bedrooms: 3 - 6

Garage: 2- to 3-car Plan Number: L35P

Granite Falls PAISLEY

Floorplans and renderings are conceptual drawings and may vary from actual plans and homes as built. Options and features may not be available on all homes and are subject to change without notice. Actual homes may vary from photos and/or drawings which show upgraded landscaping and may not represent the lowest-priced homes in the community. Features may include optional upgrades and may not be available on all homes. Square footage numbers are approximate and are subject to change without notice. Prices, specifications and availability subject to change without notice. ©2016 Richmond American Homes. In Nevada, homes are offered by Richmond American Homes of Nevada, Inc. (Nevada Contractor License #0026417). 12/08/2016

Approx. square feet: 3,300 Stories: 2 Bedrooms: 3 - 6 Garage: 2- to 3-car Plan Number: L35P

The Paisley offers the convenience of a ranch-style plan, plus a bonus loft upstairs for added entertaining space. Highlights include a quiet study, an inviting great room with optional fireplace and a spacious gourmet kitchen with breakfast nook and adjacent covered patio. The relaxing master suite includes an expansive walk-in closet and deluxe master bath, and is separated from two additional bedrooms for privacy. Personalization options include a dining room in lieu of the study.