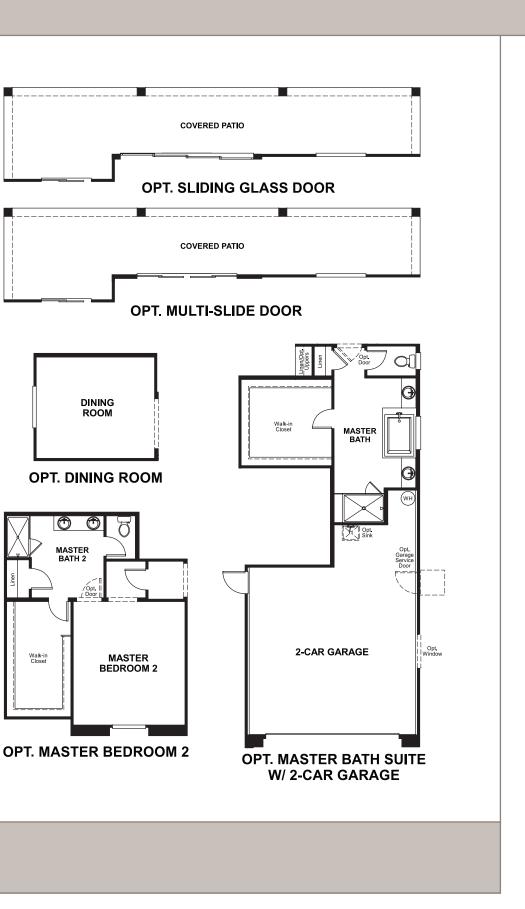

Approx. square feet: 3,300 Stories: 2 Bedrooms: 3 - 6 Garage: 2- to 3-car Plan Number: L35P

The Paisley offers the convenience of a ranch-style plan, plus a bonus loft upstairs for added entertaining space. Highlights include a quiet study, an inviting great room with optional fireplace and a spacious gourmet kitchen with breakfast nook and adjacent covered patio. The relaxing master suite includes an expansive walk-in closet and deluxe master bath, and is separated from two additional bedrooms for privacy. Personalization options include a dining room in lieu of the study.