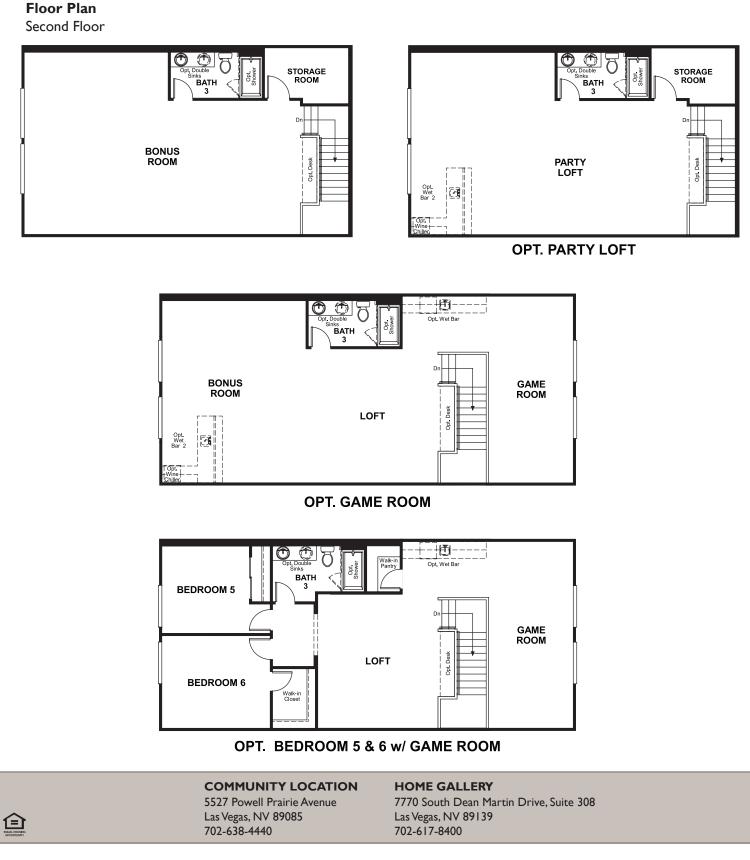

## Granite Falls PAISLEY

Approx. square feet: 3,300 Stories: 2 Bedrooms: 3 - 6

Garage: 2- to 3-car Plan Number: L35P

Granite Falls PAISLEY

Floorplans and renderings are conceptual drawings and may vary from actual plans and homes as built. Options and features may not be available on all homes and are subject to change without notice. Actual homes may vary from photos and/or drawings which show upgraded landscaping and may not represent the lowest-priced homes in the community. Features may include optional upgrades and may not be available on all homes. Square footage numbers are approximate and are subject to change without notice. Prices, specifications and availability subject to change without notice. ©2016 Richmond American Homes. In Nevada, homes are offered by Richmond American Homes of Nevada, Inc. (Nevada Contractor License #0026417). 12/08/2016

Approx. square feet: 3,300 Stories: 2 Bedrooms: 3 - 6 Garage: 2- to 3-car Plan Number: L35P

The Paisley offers the convenience of a ranch-style plan, plus a bonus loft upstairs for added entertaining space. Highlights include a quiet study, an inviting great room with optional fireplace and a spacious gourmet kitchen with breakfast nook and adjacent covered patio. The relaxing master suite includes an expansive walk-in closet and deluxe master bath, and is separated from two additional bedrooms for privacy. Personalization options include a dining room in lieu of the study.