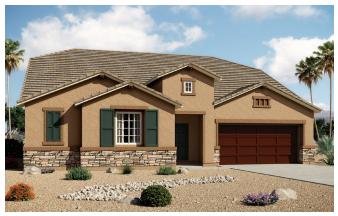

**Elevation A** 

**Available elevations:** 

**Elevation A** 

**COMMUNITY LOCATION** 5527 Powell Prairie Avenue Las Vegas, NV 89085 702-638-4440

Floorplans and renderings are conceptual drawings and may vary from actual plans and homes as built. Options and features may not be available on all homes and are subject to change without notice. Actual homes may vary from photos and/or drawings which show upgraded landscaping and may not represent the lowest-priced homes in the community. Features may include optional upgrades and may not be available on all homes. Square footage numbers are approximate and are subject to change without notice. Prices, specifications and availability subject to change without notice. ©2016 Richmond American Homes. In Nevada, homes are offered by Richmond American Homes of Nevada, Inc. (Nevada Contractor License #0026417). 12/08/2016

Approx. square feet: 3,300 Stories: 2 Bedrooms: 3 - 6 Garage: 2- to 3-car Plan Number: L35P

The Paisley offers the convenience of a ranch-style plan, plus a bonus loft upstairs for added entertaining space. Highlights include a quiet study, an inviting great room with optional fireplace and a spacious gourmet kitchen with breakfast nook and adjacent covered patio. The relaxing master suite includes an expansive walk-in closet and deluxe master bath, and is separated from two additional bedrooms for privacy. Personalization options include a dining room in lieu of the study.