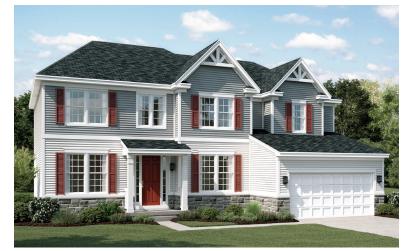

# VANDERBILT II

Elevation E

Approx. square feet: 3,200

Stories: 2

Bedrooms: 5 - 7 Garage: 2- to 3-car Plan Number: M321

The Vanderbilt II is an elegant, versatile plan with an open kitchen and family room layout and a library that can be turned into an optional guest suite. An optional sunroom can also be added. The two-story foyer is flanked by the formal living room and dining room, and

features a curved staircase.