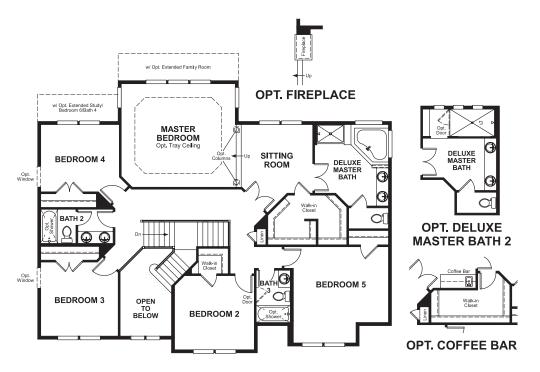

ing room and dining room, and

features a curved staircase.

#### Available elevations:



Elevation B



Elevation C



**Elevation D** 



Elevation E



**Elevation F** 



Elevation G





**OPT. FINISHED BASEMENT** 

RECREATION

FLEX ROOM



### VANDERBILT II

Approx. square feet: 3,200

Stories: 2 Bedrooms: 5 - 7 **Garage:** 2- to 3-car **Plan Number:** M321

## Floor Plan Main Floor OPT. DECK SUNROOM FAMILY ROOM GOURMET KITCHEN GOURMET KITCHEN **OPT. GOURMET KITCHEN OPT. SUNROOM W/ GOURMET KITCHEN** BEDROOM 6 FAMILY ROOM KITCHEN STUDY NOOK **OPT. BEDROOM 6/** BATH 4 CONSERVATORY LIVING TWO-STORY ENTRY ROOM ROOM 2-CAR GARAGE **OPT. CONSERVATORY** PORCH LIVING DINING ROOM ROOM OPT. 3-CAR SIDE ENTRY GARAGE COVERED PORCH \_\_\_\_ OPT. ELEVATION C WRAPPED PORCH

Floor Plan Second Floor