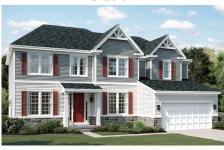

# VANDERBILT II

Elevation E

Approx. square feet: 3,200

Stories: 2

Bedrooms: 5 - 7 Garage: 2- to 3-car Plan Number: M321

The Vanderbilt II is an elegant, versatile plan with an open kitchen and family room layout and a library that can be turned into an optional guest suite. An optional sunroom can also be added. The two-story foyer is flanked by the formal living room and dining room, and

features a curved staircase.