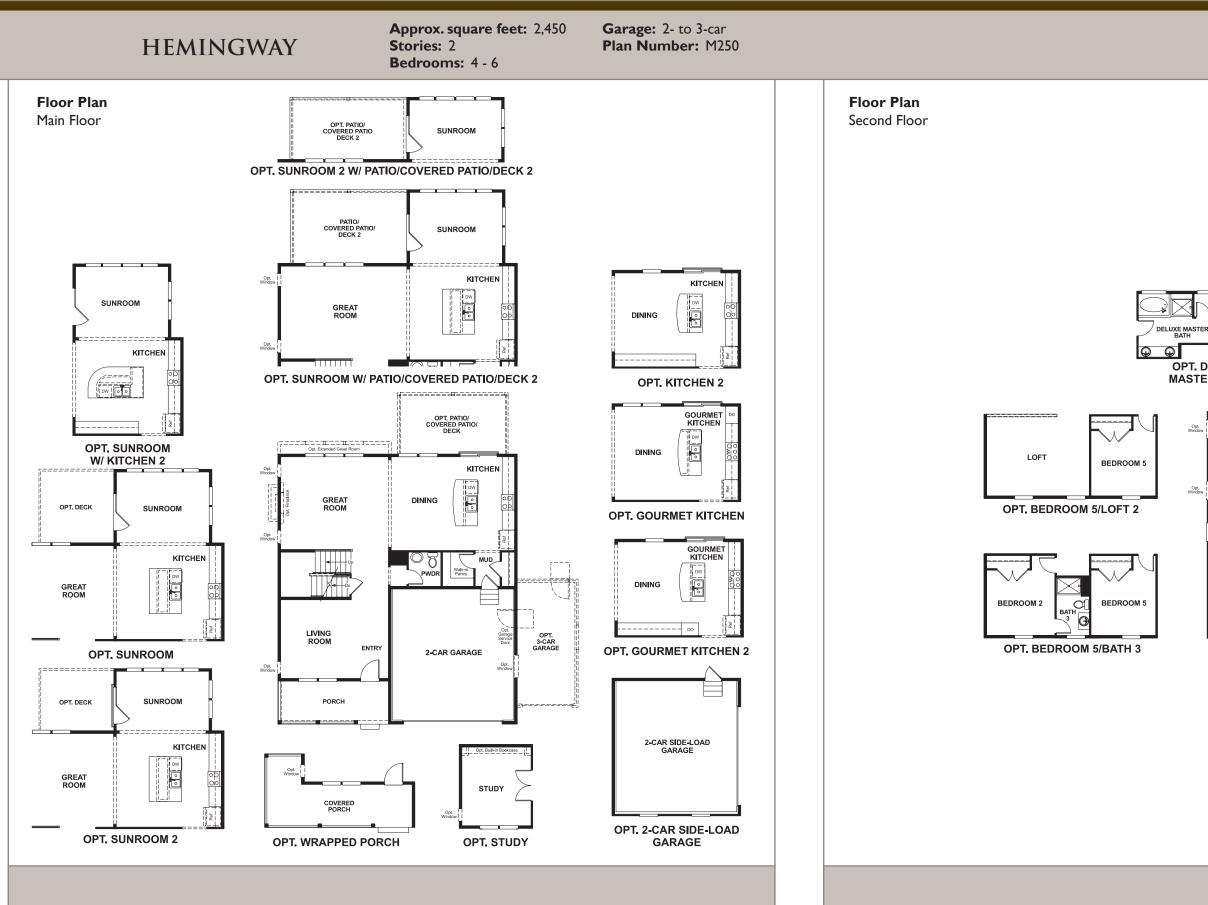

## **HEMINGWAY**

Approx. square feet: 2,450 Stories: 2 Bedrooms: 4 - 6

Garage: 2- to 3-car Plan Number: M250

Approx. square feet: 2,450 Stories: 2 Bedrooms: 4 - 6 Garage: 2- to 3-car Plan Number: M250

This plan features an entryway with adjacent flex space that can be personalized to suit your needs. At the back of the home, you'll find a great room with optional corner fireplace, a large kitchen with island and a mudroom with walk-in pantry. An upstairs laundry room and loft complete this home.