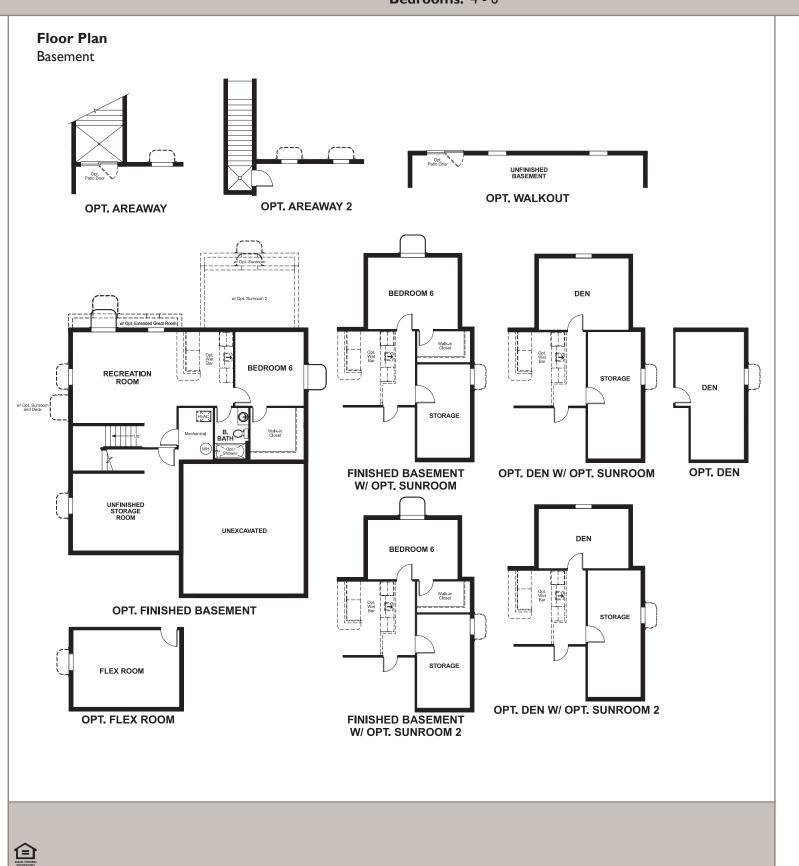

## W RICHMOND

## **HEMINGWAY**

Approx. square feet: 2,450 Stories: 2 Bedrooms: 4 - 6

Garage: 2- to 3-car Plan Number: M250

Approx. square feet: 2,450 Stories: 2 Bedrooms: 4 - 6 Garage: 2- to 3-car Plan Number: M250

This plan features an entryway with adjacent flex space that can be personalized to suit your needs. At the back of the home, you'll find a great room with optional corner fireplace, a large kitchen with island and a mudroom with walk-in pantry. An upstairs laundry room and loft complete this home.