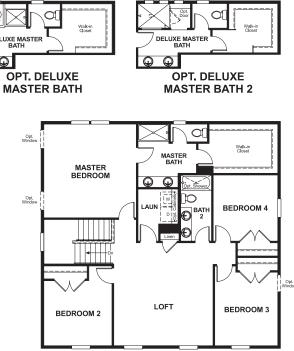

Approx. square feet: 2,450 Stories: 2 Bedrooms: 4 - 6 Garage: 2- to 3-car Plan Number: M250

This plan features an entryway with adjacent flex space that can be personalized to suit your needs. At the back of the home, you'll find a great room with optional corner fireplace, a large kitchen with island and a mudroom with walk-in pantry. An upstairs laundry room and loft complete this home.