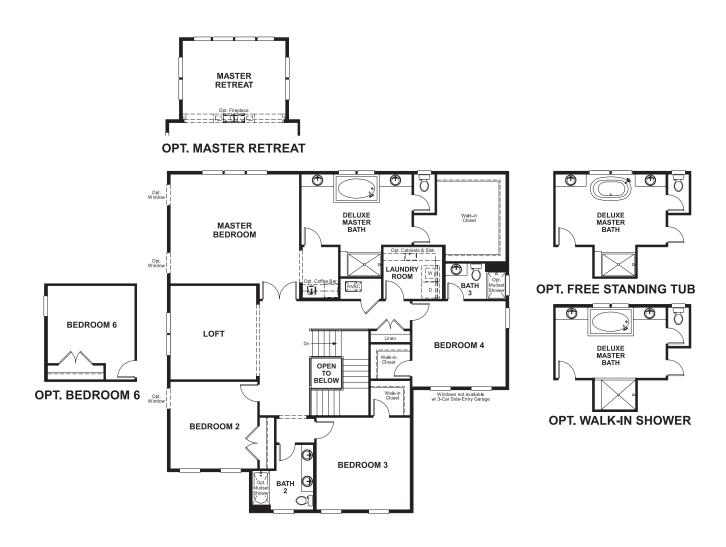

## ABOUT THE HANCOCK

This stately home with front porch features a bedroom with full bath on the main floor. In addition, it has a private study, formal dining room, a light filled great room, gournet kitchen with up to 7 bedrooms available! The master bedroom with luxury bath features a walk-in closet with available dressing table.

Ι ΕΛΛΙΟΝΙ Φ

EVATION R

ELEVATION C

ELEVATION D

ELEVATION E

MAIN FLOOR SECOND FLOOR

Floor plans and renderings are conceptual drawings and may vary from actual plans and homes as built. Options and features may not be available on all homes and are subject to change without notice. Actual homes may vary from photos and/or drawings which show upgraded landscaping and may not represent the lowest-priced homes in the community. Features may include optional upgrades and may not be available on all homes. Square footage numbers are approximate and are subject to change without notice. Prices, specifications and availability subject to change without notice. ©2018 Richmond American Homes, Richmond American Homes of Virginia, Inc. 03/16/2018