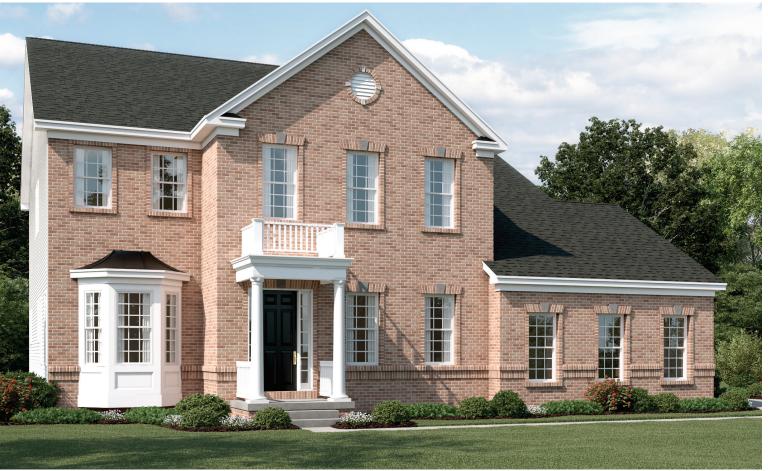

ELEVATION F

## ABOUT THE HANCOCK

This stately home with front porch features a bedroom with full bath on the main floor. In addition, it has a private study, formal dining room, a light filled great room, gournet kitchen with up to 7 bedrooms available! The master bedroom with luxury bath features a walk-in closet with available dressing table.