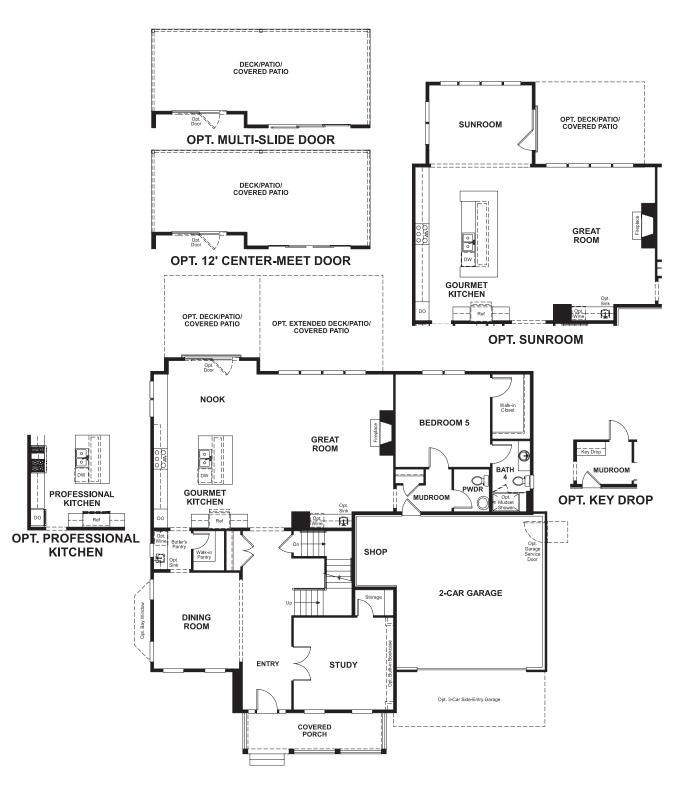

Approx. 4,180 sq. ft. | 2 stories | 5-7 bedrooms | 3-car garage | Plan #V571

**BASEMENT** 

## ABOUT THE HANCOCK

This stately home with front porch features a bedroom with full bath on the main floor. In addition, it has a private study, formal dining room, a light filled great room, gournet kitchen with up to 7 bedrooms available! The master bedroom with luxury bath features a walk-in closet with available dressing table.