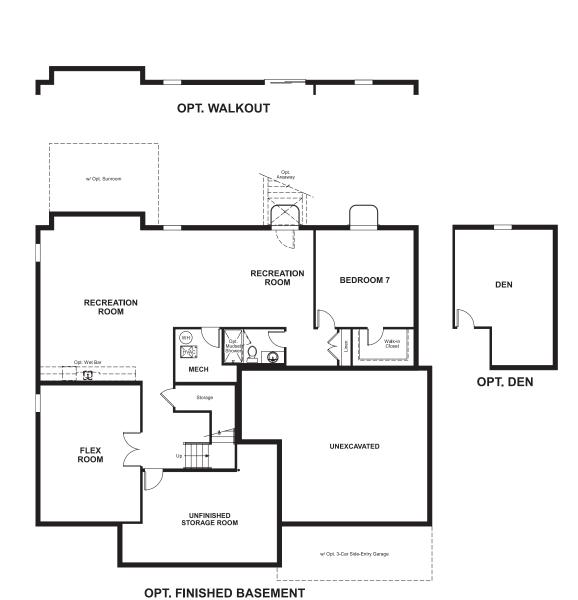

Approx. 4,180 sq. ft. | 2 stories | 5-7 bedrooms | 3-car garage | Plan #V571

**BASEMENT** 