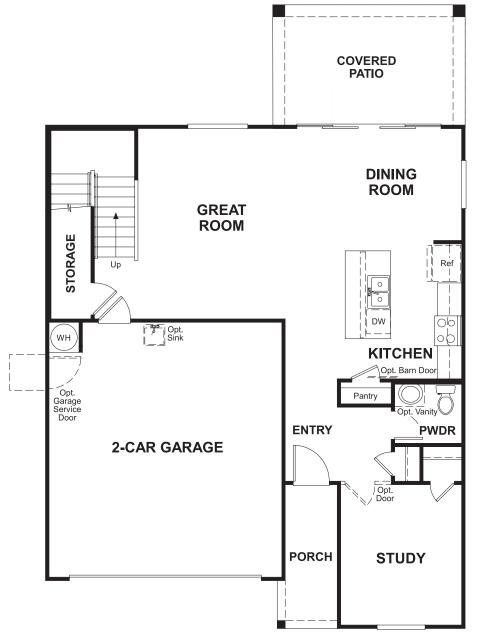

**APPROX. SQUARE FEET: 1,850 STORIES: 2** BEDROOMS: 3 - 4

**GARAGE: 2-car PLAN NUMBER: P904** 

Imagine your life in this two-story home. Breakfast at the spacious kitchen island or in the nearby dining room. Spend the afternoon in your quiet study or on your covered patio. Host a movie night in the inviting great room. At the end of the day, retreat upstairs to the master suite, complete with a roomy walk-in closet and private bath. Upstairs, you'll also enjoy two additional bedrooms, a convenient laundry and another full bath. A mainfloor bedroom with full bath is also available.