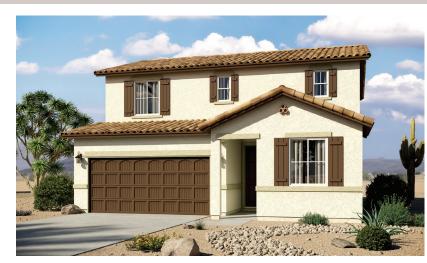

**APPROX. SQUARE FEET: 1,850 STORIES: 2** BEDROOMS: 3 - 4

**GARAGE: 2-car PLAN NUMBER: P904** 

Imagine your life in this two-story home. Breakfast at the spacious kitchen island or in the nearby dining room. Spend the afternoon in your quiet study or on your covered patio. Host a movie night in the inviting great room. At the end of the day, retreat upstairs to the master suite, complete with a roomy walk-in closet and private bath. Upstairs, you'll also enjoy two additional bedrooms, a convenient laundry and another full bath. A mainfloor bedroom with full bath is also available.

## **Available elevation:**

Elevation A

Elevation B

Elevation C

COMMUNITY LOCATION Maricope, AZ 85138 520-316-4355

**HOME GALLERY** 19376 North Crestview Lane 16427 North Scottsdale Road, Suite 175 Scottsdale, AZ 85254 877-444-1485