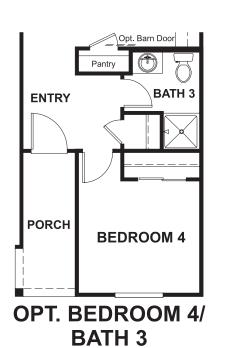

**APPROX. SQUARE FEET: 1,850 STORIES: 2** BEDROOMS: 3 - 4

**GARAGE: 2-car PLAN NUMBER: P904** 

Imagine your life in this two-story home. Breakfast at the spacious kitchen island or in the nearby dining room. Spend the afternoon in your quiet study or on your covered patio. Host a movie night in the inviting great room. At the end of the day, retreat upstairs to the master suite, complete with a roomy walk-in closet and private bath. Upstairs, you'll also enjoy two additional bedrooms, a convenient laundry and another full bath. A mainfloor bedroom with full bath is also available.