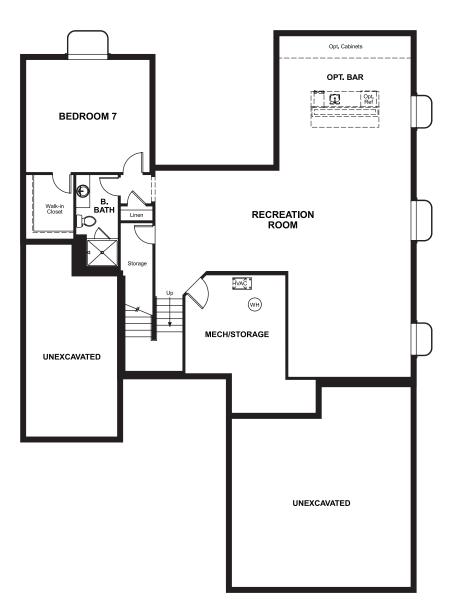

OVERLOOK TRAILS AT CHERRY CREEK

## THE DALEY

Approx. 3,450 sq. ft. | 2 stories | 5-7 bedrooms | 3-car garage | Plan #D600

## **BASEMENT**



**OPT. FINISHED BASEMENT** 

## COMMUNITY LOCATION:

Overlook Trails at Cherry Creek | Motsenbocker Road & Endeavor Way | Parker, CO 80134 | 303.850.5750



Floor plans and renderings are conceptual drawings and may vary from actual plans and homes as built. Options and features may not be available on all homes and are subject to change without notice. Actual homes may vary from photos and/or drawings which show upgraded landscaping and may not represent the lowest-priced homes in the community. Features may include optional upgrades and may not be available on all homes. Square footage numbers are approximate and are subject to change without notice. Prices, specifications and availability subject to change without notice. @2017 Richmond American Homes of Colorado, Inc. 12/27/2017



E