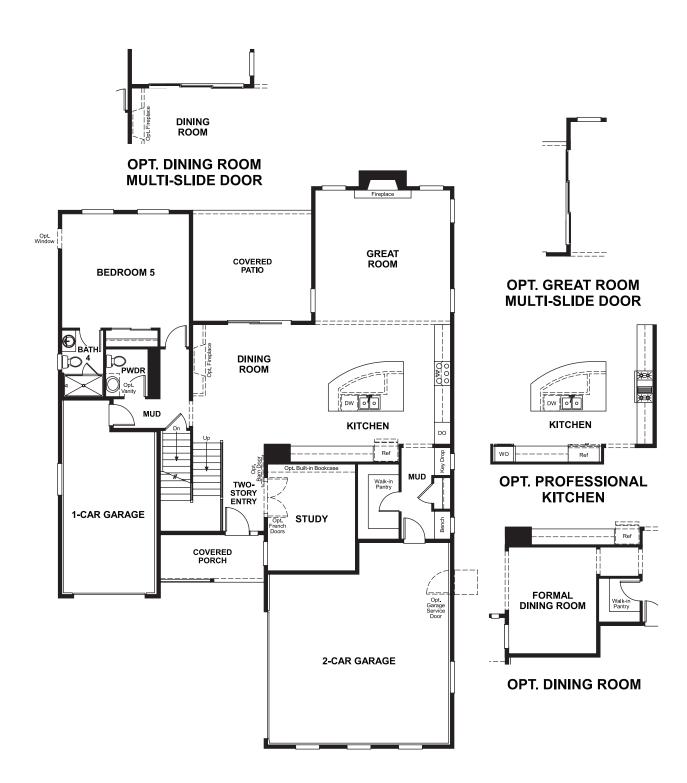

## **ABOUT THE DALEY**

A grand two-story entry welcomes guests to the inviting Daley plan. The main floor offers a study, a great room with a fireplace and a gourmet kitchen with an immense center island, walk-in pantry and adjacent dining room. You'll also appreciate the convenient bedroom with full bath. Upstairs, enjoy a loft and a lavish master suite with a deluxe bath. Personalize this plan with a formal dining room, professional kitchen and more.

ELEVATION A

ELEVATION B

ELEVATION C

MAIN FLOOR SECOND FLOOR

Floor plans and renderings are conceptual drawings and may vary from actual plans and homes as built. Options and features may not be available on all homes and are subject to change without notice. Actual homes may vary from photos and/or drawings which show upgraded landscaping and may not represent the lowest-priced homes in the community. Features may include optional upgrades and may not be available on all homes. Square footage numbers are approximate and are subject to change without notice. Prices, specifications and availability subject to change without notice. @2017 Richmond American Homes, Richmond American Homes of Colorado, Inc. 12/27/2017