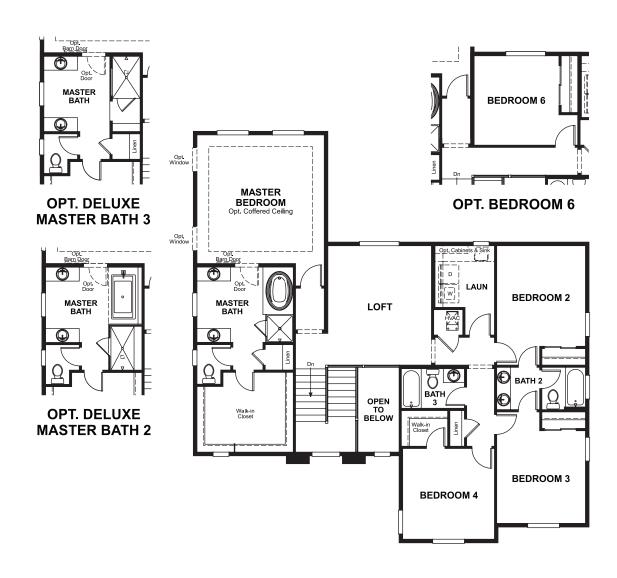

## **ABOUT THE DALEY**

A grand two-story entry welcomes guests to the inviting Daley plan. The main floor offers a study, a great room with a fireplace and a gourmet kitchen with an immense center island, walk-in pantry and adjacent dining room. You'll also appreciate the convenient bedroom with full bath. Upstairs, enjoy a loft and a lavish master suite with a deluxe bath. Personalize this plan with a formal dining room, professional kitchen and more.

ELEVATION A

ELEVATION B

ELEVATION C

MAIN FLOOR SECOND FLOOR

Floor plans and renderings are conceptual drawings and may vary from actual plans and homes as built. Options and features may not be available on all homes and are subject to change without notice. Actual homes may vary from photos and/or drawings which show upgraded landscaping and may not represent the lowest-priced homes in the community. Features may include optional upgrades and may not be available on all homes. Square footage numbers are approximate and are subject to change without notice. Prices, specifications and availability subject to change without notice. @2017 Richmond American Homes, Richmond American Homes of Colorado, Inc. 12/27/2017