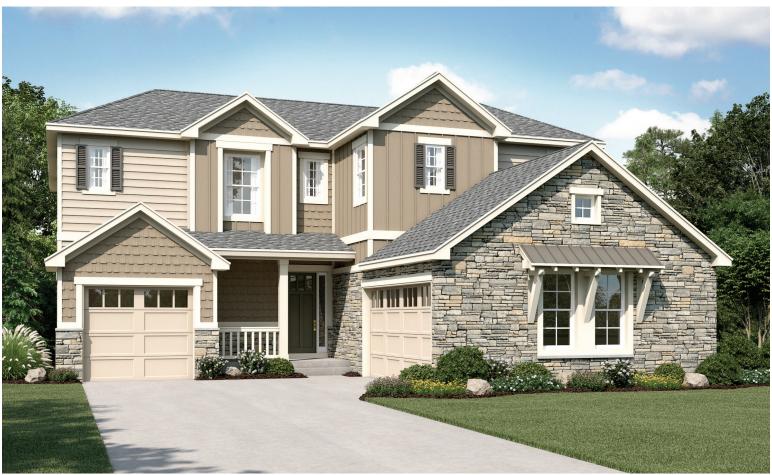

ELEVATION D

## **ABOUT THE DALEY**

A grand two-story entry welcomes guests to the inviting Daley plan. The main floor offers a study, a great room with a fireplace and a gourmet kitchen with an immense center island, walk-in pantry and adjacent dining room. You'll also appreciate the convenient bedroom with full bath. Upstairs, enjoy a loft and a lavish master suite with a deluxe bath. Personalize this plan with a formal dining room, professional kitchen and more.