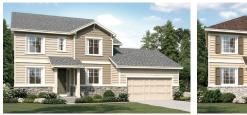

## **ABOUT THE DARCY**

ELEVATION F

The handsome Darcy floor plan offers a wealth of gracious spaces for relaxing, working and entertaining. Just off the entry, you'll find a study with optional double doors and a flex room that can be built as a dining room with a butler's pantry. Toward the back of the home, there's a wide open great room, nook and gourmet kitchen, complete with center island, walk-in pantry and mudroom access to the garage. A convenient loft, laundry and luxurious master suite are located upstairs, along with two additional bedrooms and a hall bath. Personalize with a sunroom, deluxe bath options and a covered patio.