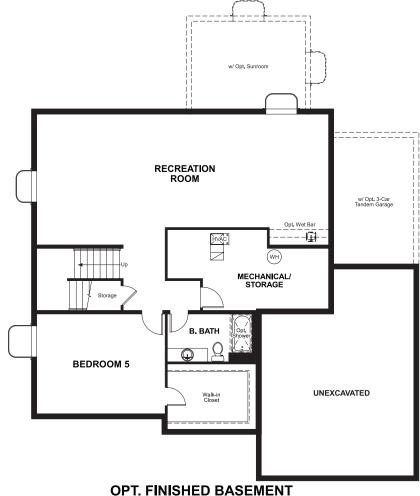

OVERLOOK TRAILS AT CHERRY CREEK

## THE DARCY

Approx. 2,800 sq. ft. | 2 stories | 3-5 bedrooms | 2- to 3-car garage | Plan #D714

## **BASEMENT**



## **ABOUT THE DARCY**

ELEVATION F

The handsome Darcy floor plan offers a wealth of gracious spaces for relaxing, working and entertaining. Just off the entry, you'll find a study with optional double doors and a flex room that can be built as a dining room with a butler's pantry. Toward the back of the home, there's a wide open great room, nook and gourmet kitchen, complete with center island, walk-in pantry and mudroom access to the garage. A convenient loft, laundry and luxurious master suite are located upstairs, along with two additional bedrooms and a hall bath. Personalize with a sunroom, deluxe bath options and a covered patio.











ELEVATION C

ELEVATION D

ELEVATION E



## **COMMUNITY LOCATION:**

Overlook Trails at Cherry Creek | Motsenbocker Road & Endeavor Way | Par