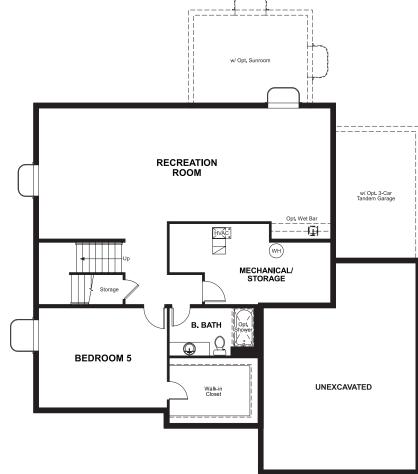

Approx. 2,800 sq. ft. | 2 stories | 3-5 bedrooms | 2- to 3-car garage | Plan #D714

## **BASEMENT**



## **ABOUT THE DARCY**

ELEVATION F

The handsome Darcy floor plan offers a wealth of gracious spaces for relaxing, working and entertaining. Just off the entry, you'll find a study with optional double doors and a flex room that can be built as a dining room with a butler's pantry. Toward the back of the home, there's a wide open great room, nook and gourmet kitchen, complete with center island, walk-in pantry and mudroom access to the garage. A convenient loft, laundry and luxurious master suite are located upstairs, along with two additional bedrooms and a hall bath. Personalize with a sunroom, deluxe bath options and a covered patio.











ELEVATION C

ELEVATION D

ELEVATION E



## **COMMUNITY LOCATION:**

Overlook Trails at Cherry Creek | Motsenbocker Road & Endeavor Way | Parker, CO 80134 | 303.850.5750



Floor plans and renderings are conceptual drawings and may vary from actual plans and homes as built. Options and features may not be available on all homes and are subject to change without notice. Actual homes may vary from photos and/or drawings which show upgraded landscaping and may not represent the lowest-priced homes in the community. Features may include optional upgrades and may not be available on all homes. Square footage numbers are approximate and are subject to change without notice. ©2018 Richmond American Homes, Richmond American Homes of Colorado, Inc. 6/5/2018

MAIN FLOOR SECOND FLOOR





Floor plans and renderings are conceptual drawings