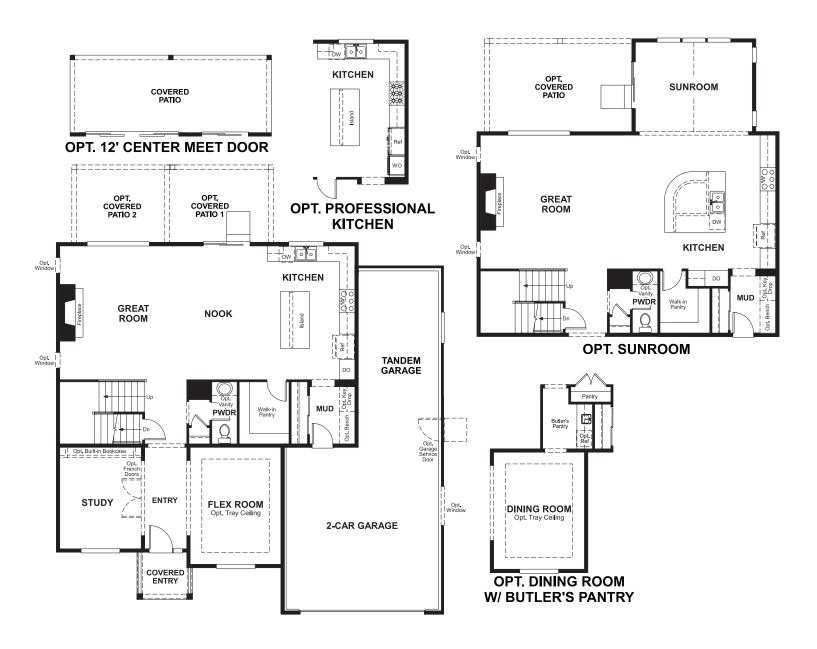

## **ABOUT THE DARCY**

ELEVATION F

The handsome Darcy floor plan offers a wealth of gracious spaces for relaxing, working and entertaining. Just off the entry, you'll find a study with optional double doors and a flex room that can be built as a dining room with a butler's pantry. Toward the back of the home, there's a wide open great room, nook and gourmet kitchen, complete with center island, walk-in pantry and mudroom access to the garage. A convenient loft, laundry and luxurious master suite are located upstairs, along with two additional bedrooms and a hall bath. Personalize with a sunroom, deluxe bath options and a covered patio.

MAIN FLOOR SECOND FLOOR

Floor plans and renderings are conceptual drawings and may vary from actual plans and homes as built. Options and features may not be available on all homes and are subject to change without notice. Actual homes may vary from photos and/or drawings which show upgraded landscaping and may not represent the lowest-priced homes in the community. Features may include optional upgrades and may not be available on all homes. Square footage numbers are approximate and are subject to change without notice. Prices, specifications and availability subject to change without notice. @2018 Richmond American Homes, Richmond American Homes of Colorado, Inc. 6/5/2018