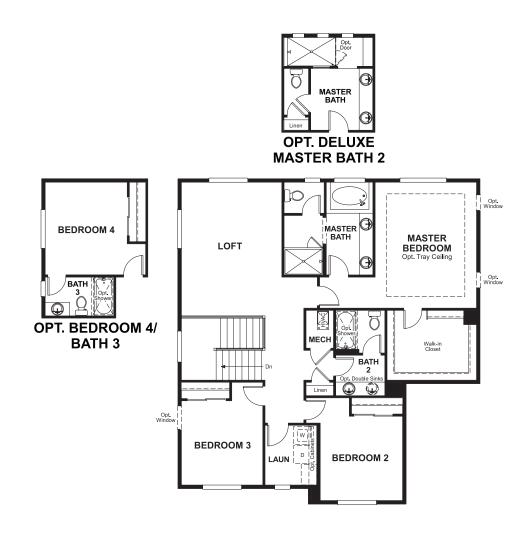

## THE DARCY

Approx. 2,800 sq. ft. | 2 stories | 3-5 bedrooms | 2- to 3-car garage | Plan #D714

## **ABOUT THE DARCY**

ELEVATION F

The handsome Darcy floor plan offers a wealth of gracious spaces for relaxing, working and entertaining. Just off the entry, you'll find a study with optional double doors and a flex room that can be built as a dining room with a butler's pantry. Toward the back of the home, there's a wide open great room, nook and gourmet kitchen, complete with center island, walk-in pantry and mudroom access to the garage. A convenient loft, laundry and luxurious master suite are located upstairs, along with two additional bedrooms and a hall bath. Personalize with a sunroom, deluxe bath options and a covered patio.

MAIN FLOOR SECOND FLOOR

Floor plans and renderings are conceptual drawings and may vary from actual plans and homes as built. Options and features may not be available on all homes and are subject to change without notice. Actual homes may vary from photos and/or drawings which show upgraded landscaping and may not represent the lowest-priced homes in the community. Features may include optional upgrades and may not be available on all homes. Square footage numbers are approximate and are subject to change without notice. Prices, specifications and availability subject to change without notice. @2018 Richmond American Homes, Richmond American Homes of Colorado, Inc. 6/5/2018