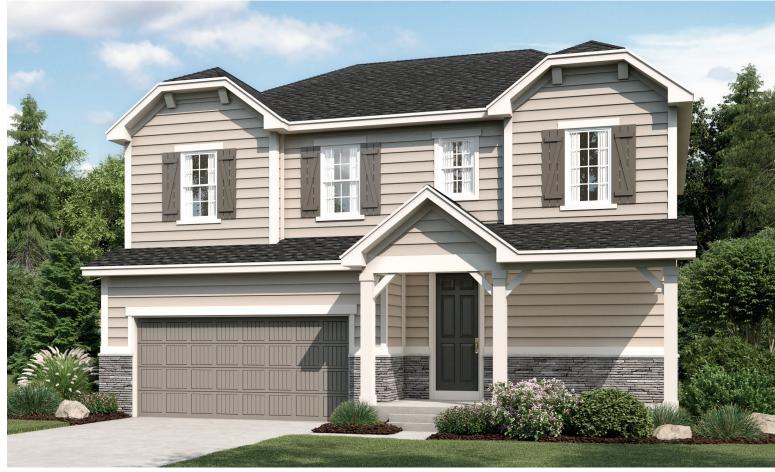

ELEVATION A

ELEVATION B

# COBBLESTONE RANCH

Approx. 2,300 sq. ft. | 2 stories | 3-5 bedrooms | 2- to 3-car garage | Plan #D722

ELEVATION C

ELEVATION D