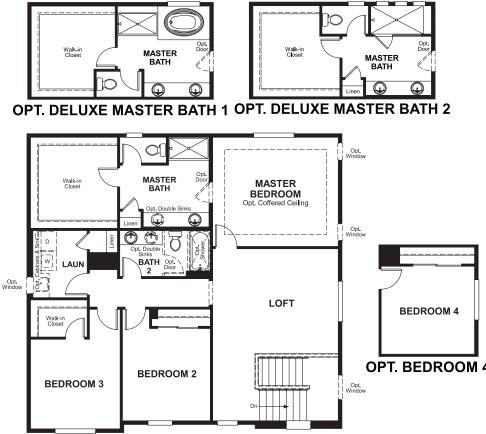

#### ABOUT THE BEDFORD

The beautiful Bedford plan offers two stories of smartly designed living space. On the main floor, you'll find a spacious dining room, great room and kitchen with a center island, as well as a convenient mudroom and powder room off the 2-car garage. Upstairs, there's a versatile loft, centrally located laundry room, hall bath and three inviting bedrooms—including the master bedroom with walk-in closet and private bath. Options: gourmet kitchen, finished basement, deluxe master bath, bedroom in lieu of the loft, sunroom, 3-car garage and covered patio.

#### SECOND FLOOR