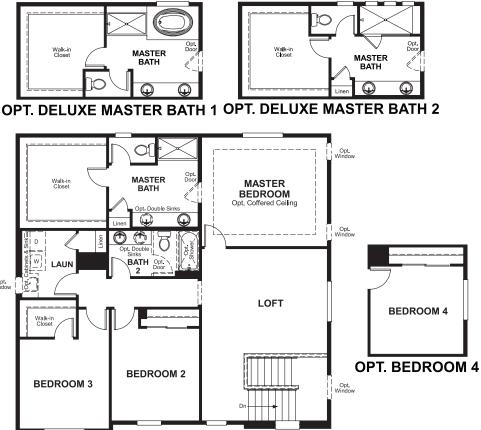

#### ABOUT THE BEDFORD

The beautiful Bedford plan offers two stories of smartly designed living space. On the main floor, you'll find a spacious dining room, great room and kitchen with a center island, as well as a convenient mudroom and powder room off the 2-car garage. Upstairs, there's a versatile loft, centrally located laundry room, hall bath and three inviting bedrooms—including the master bedroom with walk-in closet and private bath. Options: gourmet kitchen, finished basement, deluxe master bath, bedroom in lieu of the loft, sunroom, 3-car garage and covered patio.

#### SECOND FLOOR