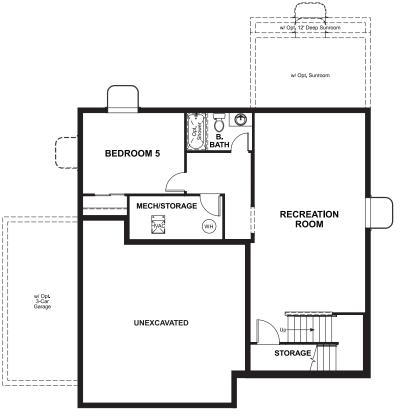

BASEMENT

**OPT. FINISHED BASEMENT** 

ELEVATION E

#### ABOUT THE BEDFORD

The beautiful Bedford plan offers two stories of smartly designed living space. On the main floor, you'll find a spacious dining room, great room and kitchen with a center island, as well as a convenient mudroom and powder room off the 2-car garage. Upstairs, there's a versatile loft, centrally located laundry room, hall bath and three inviting bedrooms—including the master bedroom with walk-in closet and private bath. Options: gourmet kitchen, finished basement, deluxe master bath, bedroom in lieu of the loft, sunroom, 3-car garage and covered patio.