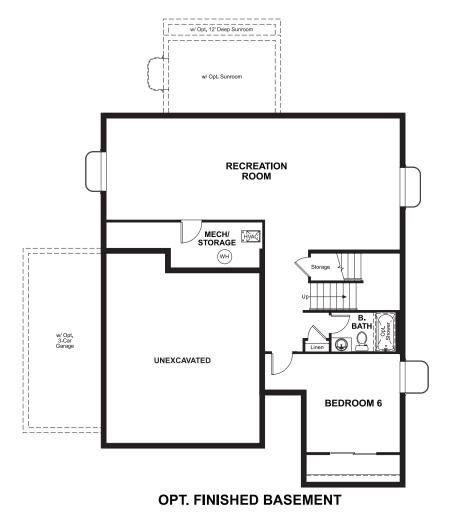

## **BASEMENT**

ELEVATION E

ELEVATION A

## **ABOUT THE CORONADO**

The main floor of the Coronado floor plan provides spaces for working and entertaining. Just off the entry are a study and a powder room. At the back of the home, enjoy an open great room, dining room and kitchen, complete with center island and walk-in pantry off the mudroom. Three bedrooms, a generous loft, a laundry and two baths are located upstairs. Add up to two additional bedrooms, a third garage bay and a sunroom!