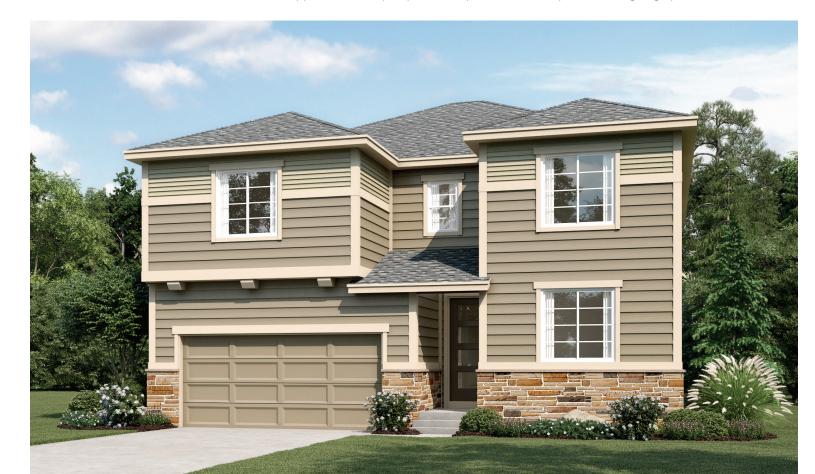

## COBBLESTONE RANCH THE CORONADO

Approx. 2,740 sq. ft. | 2 stories | 3-6 bedrooms | 2- to 3-car garage | Plan #D723

## **BASEMENT**

ELEVATION E

ELEVATION A