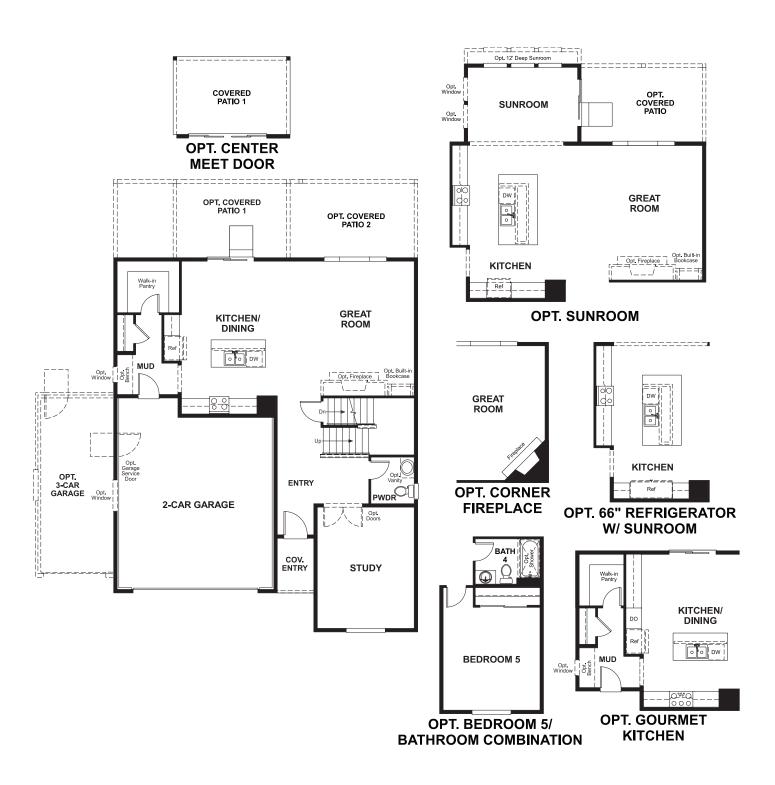

## **ABOUT THE CORONADO**

The main floor of the Coronado floor plan provides spaces for working and entertaining. Just off the entry are a study and a powder room. At the back of the home, enjoy an open great room, dining room and kitchen, complete with center island and walk-in pantry off the mudroom. Three bedrooms, a generous loft, a laundry and two baths are located upstairs. Add up to two additional bedrooms, a third garage bay and a sunroom!

ELEVATION B ELEVATION C

MAIN FLOOR SECOND FLOOR