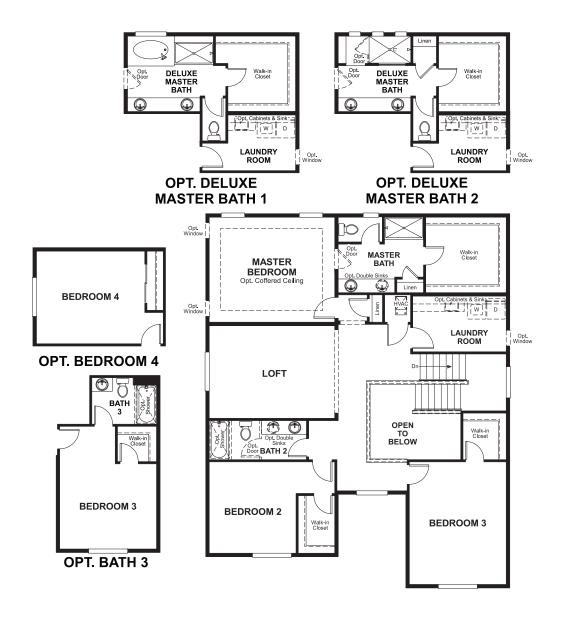

## **ABOUT THE CORONADO**

The main floor of the Coronado floor plan provides spaces for working and entertaining. Just off the entry are a study and a powder room. At the back of the home, enjoy an open great room, dining room and kitchen, complete with center island and walk-in pantry off the mudroom. Three bedrooms, a generous loft, a laundry and two baths are located upstairs. Add up to two additional bedrooms, a third garage bay and a sunroom!

ELEVATION B ELEVATION C

MAIN FLOOR SECOND FLOOR