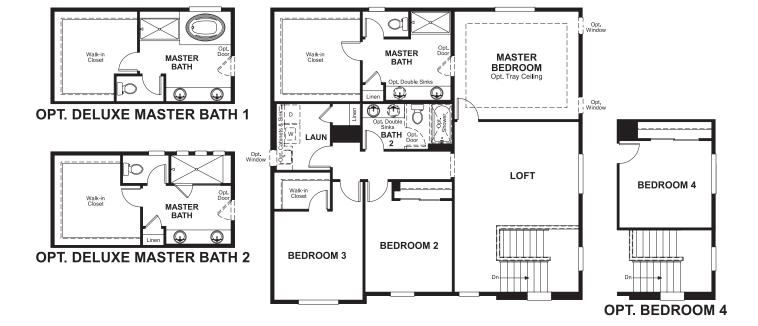

## **BASEMENT**

ELEVATION E

ABOUT THE BEDFORD

The beautiful Bedford plan offers two stories of smartly designed living space. On the main floor, you'll find a spacious dining room, great room and kitchen with a center island, as well as a convenient mudroom and powder room off the 2-car garage. Upstairs, there's a versatile loft, centrally located laundry room, hall bath and three inviting bedrooms—including the master bedroom with walk-in closet and private bath. Options: gourmet kitchen, finished basement, deluxe master bath, bedroom in lieu of the loft, sunroom, 3-car garage and covered patio.

ELEVATION B

ELEVATION C

ELEVATION D

MAIN FLOOR SECOND FLOOR

Floor plans and renderings are conceptual drawings and may vary from actual plans and homes as built. Options and features may not be available on all homes and are subject to change without notice. Actual homes may vary from photos and/or drawings which show upgraded landscaping and may not represent the lowest-priced homes in the community. Features may include optional upgrades and may not be available on all homes. Square footage numbers are approximate and are subject to change without notice. Prices, specifications and availability subject to change without notice. ©2018 Richmond American Homes, Richmond American Homes of Colorado, Inc. 12/26/2018