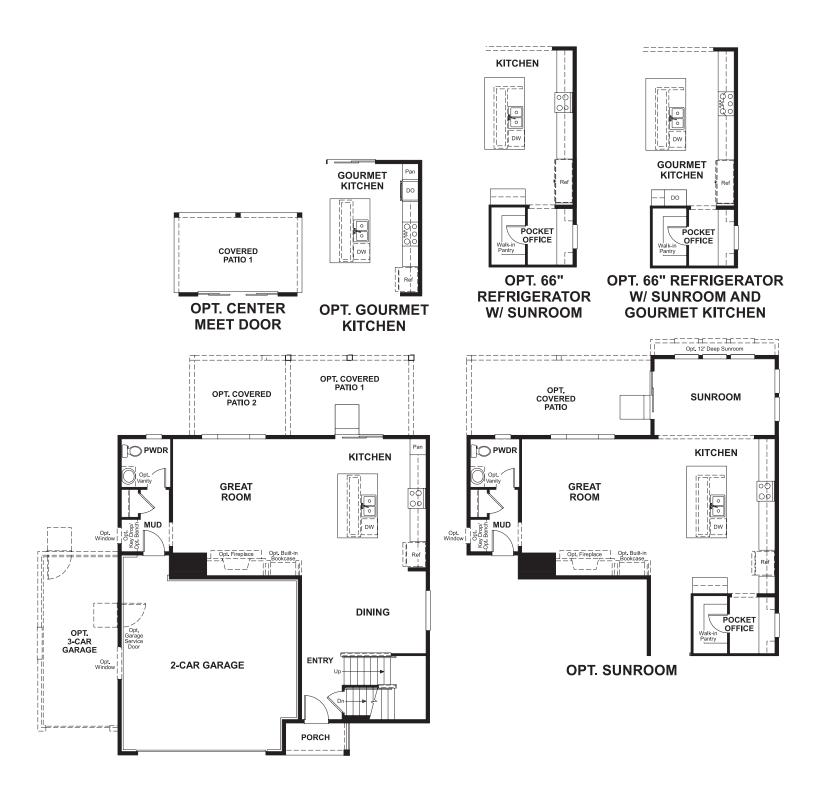

## **BASEMENT**

ELEVATION E

ABOUT THE BEDFORD

The beautiful Bedford plan offers two stories of smartly designed living space. On the main floor, you'll find a spacious dining room, great room and kitchen with a center island, as well as a convenient mudroom and powder room off the 2-car garage. Upstairs, there's a versatile loft, centrally located laundry room, hall bath and three inviting bedrooms—including the master bedroom with walk-in closet and private bath. Options: gourmet kitchen, finished basement, deluxe master bath, bedroom in lieu of the loft, sunroom, 3-car garage and covered patio.

ELEVATION B

ELEVATION C

ELEVATION D

MAIN FLOOR SECOND FLOOR

Floor plans and renderings are conceptual drawings and may vary from actual plans and homes as built. Options and features may not be available on all homes and are subject to change without notice. Actual homes may vary from photos and/or drawings which show upgraded landscaping and may not represent the lowest-priced homes in the community. Features may include optional upgrades and may not be available on all homes. Square footage numbers are approximate and are subject to change without notice. Prices, specifications and availability subject to change without notice. ©2018 Richmond American Homes, Richmond American Homes of Colorado, Inc. 12/26/2018