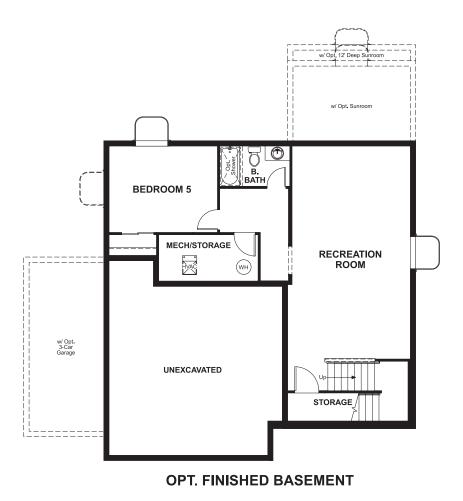

## **BASEMENT**

ELEVATION E

ABOUT THE BEDFORD

The beautiful Bedford plan offers two stories of smartly designed living space. On the main floor, you'll find a spacious dining room, great room and kitchen with a center island, as well as a convenient mudroom and powder room off the 2-car garage. Upstairs, there's a versatile loft, centrally located laundry room, hall bath and three inviting bedrooms—including the master bedroom with walk-in closet and private bath. Options: gourmet kitchen, finished basement, deluxe master bath, bedroom in lieu of the loft, sunroom, 3-car garage and covered patio.