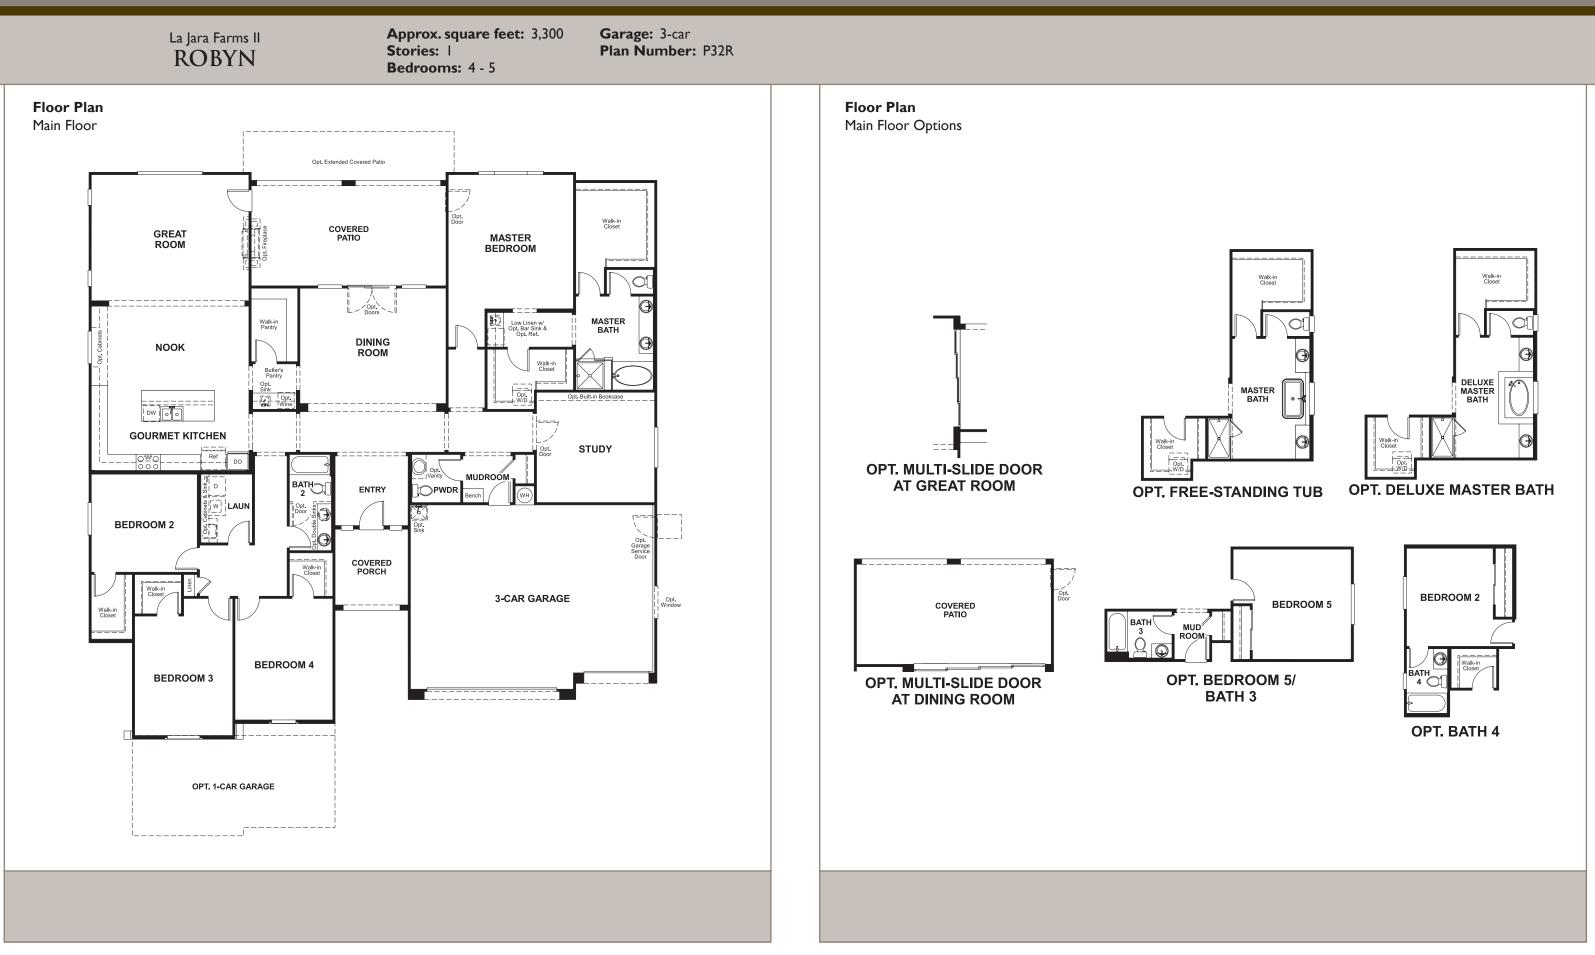

Approx. square feet: 3,300 Stories: | Bedrooms: 4 - 5 Garage: 3-car Plan Number: P32R

Entertain friends and family in the single-story Robyn plan, which offers a spacious great room and a formal dining room with a butler's pantry leading into the kitchen with a center island, nook and optional gourmet features. The lavish master suite has dual walk-in closets and attached bath, and is separated from three additional bedrooms for privacy. You'll also appreciate the quiet study and 3-car garage.