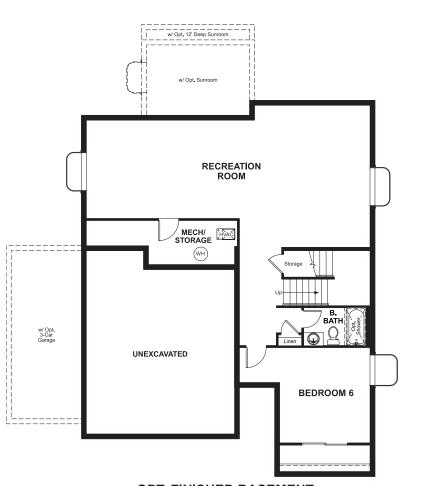

BASEMENT

**OPT. FINISHED BASEMENT** 

ELEVATION D

#### ABOUT THE CORONADO

The main floor of the Coronado floor plan provides spaces for working and entertaining. Just off the entry are a study and a powder room. At the back of the home, enjoy an open great room, dining room and kitchen, complete with center island and walk-in pantry off the mudroom. Three bedrooms, a generous loft, a laundry and two baths are located upstairs. Add up to two additional bedrooms, a third garage bay and a sunroom!

# THE CORONADO Approx. 2,740 sq. ft. | 2 stories | 3-6 bedrooms | 2- to 3-car garage | Plan #D723

**OPT. BEDROOM 5 -BATHROOM COMBINATION** 

MAIN FLOOR

COVERED PATIO

COVERED PATIO

Floor plans and renderings are conceptual drawings and may vary from actual plans and homes as built. Options and features may not be available on all homes and are subject to change without notice. Actual homes may vary from photos and/or drawings which show upgraded landscaping and may not represent the lowest-priced homes in the community. Features may include optional upgrades and may not be available on all homes. Square footage numbers are approximate and are subject to change without notice. Prices, specifications and availability subject to change without notice. ©2018 Richmond American Homes, Richmond American Homes of Colorado, Inc. 2/9/2018