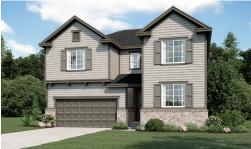

#### ABOUT THE CORONADO

The main floor of the Coronado floor plan provides spaces for working and entertaining. Just off the entry are a study and a powder room. At the back of the home, enjoy an open great room, dining room and kitchen, complete with center island and walk-in pantry off the mudroom. Three bedrooms, a generous loft, a laundry and two baths are located upstairs. Add up to two additional bedrooms, a third garage bay and a sunroom!

# BRIGHTON CROSSINGS

Approx. 2,740 sq. ft. | 2 stories | 3-6 bedrooms | 2- to 3-car garage | Plan #D723

ELEVATION C