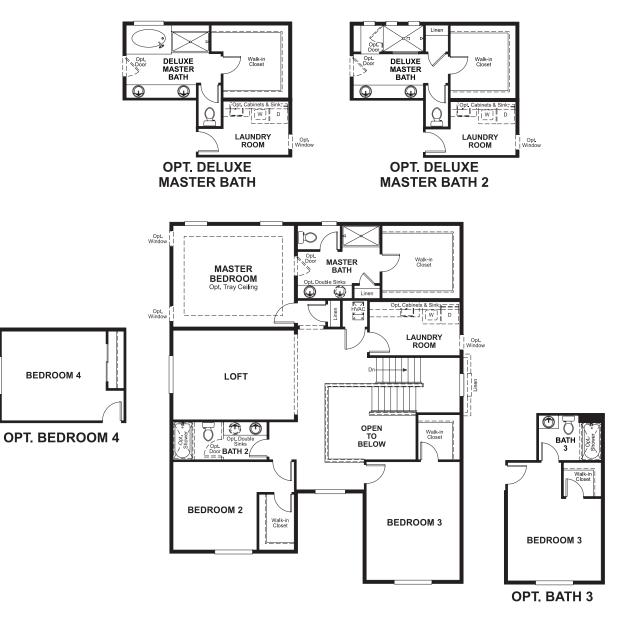

#### ABOUT THE CORONADO

The main floor of the Coronado floor plan provides spaces for working and entertaining. Just off the entry are a study and a powder room. At the back of the home, enjoy an open great room, dining room and kitchen, complete with center island and walk-in pantry off the mudroom. Three bedrooms, a generous loft, a laundry and two baths are located upstairs. Add up to two additional bedrooms, a third garage bay and a sunroom!

#### SECOND FLOOR