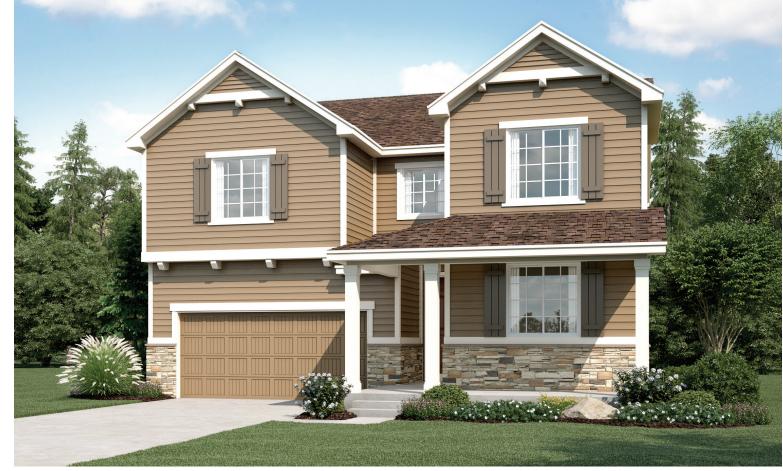

# BRIGHTON CROSSINGS

Approx. 2,740 sq. ft. | 2 stories | 3-6 bedrooms | 2- to 3-car garage | Plan #D723

ELEVATION C

ELEVATION A

ELEVATION B