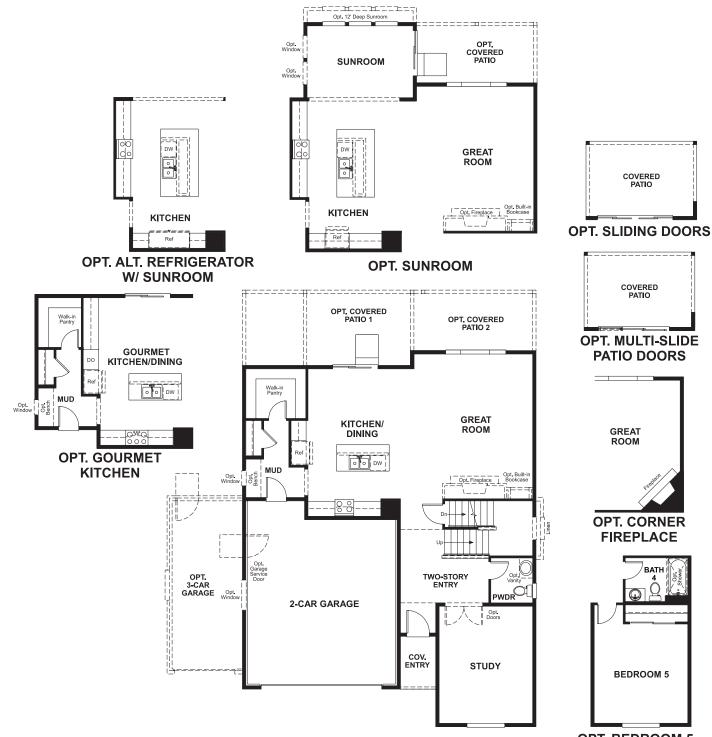

#### ABOUT THE CORONADO

The main floor of the Coronado floor plan provides spaces for working and entertaining. Just off the entry are a study and a powder room. At the back of the home, enjoy an open great room, dining room and kitchen, complete with center island and walk-in pantry off the mudroom. Three bedrooms, a generous loft, a laundry and two baths are located upstairs. Add up to two additional bedrooms, a third garage bay and a sunroom!

# THE CORONADO Approx. 2,740 sq. ft. | 2 stories | 3-6 bedrooms | 2- to 3-car garage | Plan #D723

**OPT. BEDROOM 5 -BATHROOM COMBINATION** 

MAIN FLOOR

COVERED PATIO

COVERED PATIO

Floor plans and renderings are conceptual drawings and may vary from actual plans and homes as built. Options and features may not be available on all homes and are subject to change without notice. Actual homes may vary from photos and/or drawings which show upgraded landscaping and may not represent the lowest-priced homes in the community. Features may include optional upgrades and may not be available on all homes. Square footage numbers are approximate and are subject to change without notice. Prices, specifications and availability subject to change without notice. ©2018 Richmond American Homes, Richmond American Homes of Colorado, Inc. 2/9/2018