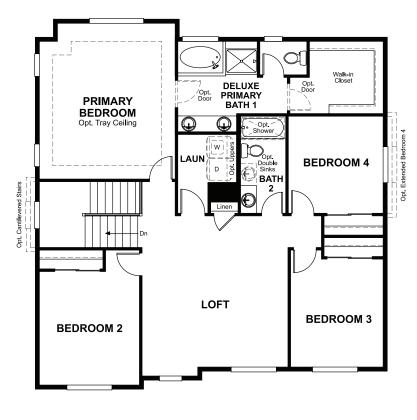

# THE HEMINGWAY

Approx. 2,550 sq. ft. | 4 to 6 bed | 2.5 to 4.5 bath | 3-car garage | Plan #D250

**BASEMENT** 

## **ABOUT THE HEMINGWAY**

The popular Hemingway plan makes a great first impression, offering a versatile flex room, a spacious great room with a fireplace and an open dining area that flows into a gourmet kitchen with a center island and walk-in pantry. Upstairs, enjoy a convenient laundry and a tranquil primary suite offering a deluxe bath with double sinks and a large walk-in closet. The second floor will be built with either a loft or an extra bedroom, and may include a third full bath. This home may also be built with a sunroom, a covered patio, a finished basement and more!

ELEVATION B **ELEVATION A** 

ELEVATION C

MAIN FLOOR SECOND FLOOR