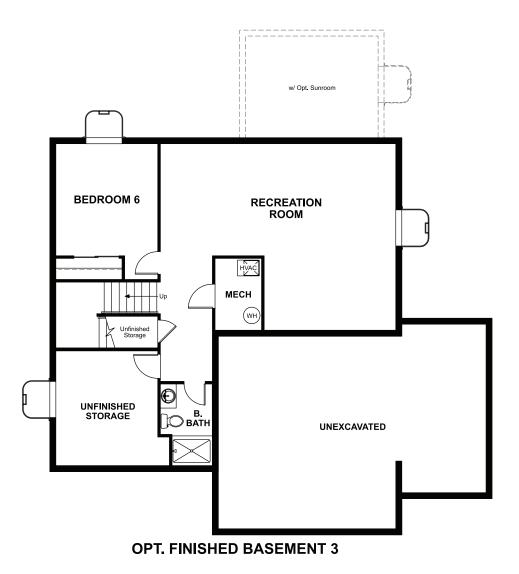

# THE HEMINGWAY

Approx. 2,550 sq. ft. | 4 to 6 bed | 2.5 to 4.5 bath | 3-car garage | Plan #D250

**BASEMENT** 

## **ABOUT THE HEMINGWAY**

The popular Hemingway plan makes a great first impression, offering a versatile flex room, a spacious great room with a fireplace and an open dining area that flows into a gourmet kitchen with a center island and walk-in pantry. Upstairs, enjoy a convenient laundry and a tranquil primary suite offering a deluxe bath with double sinks and a large walk-in closet. The second floor will be built with either a loft or an extra bedroom, and may include a third full bath. This home may also be built with a sunroom, a covered patio, a finished basement and more!