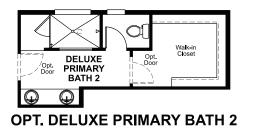

## **ABOUT THE HEMINGWAY**

The popular Hemingway plan makes a great first impression, offering a versatile flex room, a spacious great room with a fireplace and an open dining area that flows into a gourmet kitchen with a center island and walk-in pantry. Upstairs, enjoy a convenient laundry and a tranquil primary suite offering a deluxe bath with double sinks and a large walk-in closet. The second floor will be built with either a loft or an extra bedroom, and may include a third full bath. This home may also be built with a sunroom, a covered patio, a finished basement and more!