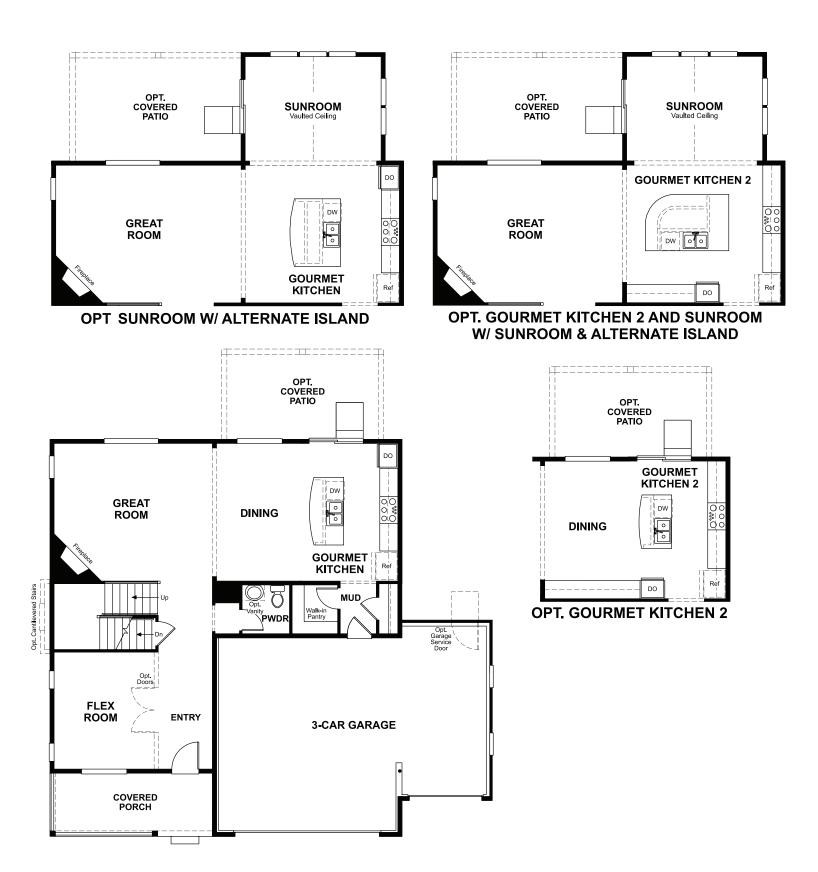

# THE HEMINGWAY

Approx. 2,550 sq. ft. | 4 to 6 bed | 2.5 to 4.5 bath | 3-car garage | Plan #D250

**BASEMENT** 

## **ABOUT THE HEMINGWAY**

The popular Hemingway plan makes a great first impression, offering a versatile flex room, a spacious great room with a fireplace and an open dining area that flows into a gourmet kitchen with a center island and walk-in pantry. Upstairs, enjoy a convenient laundry and a tranquil primary suite offering a deluxe bath with double sinks and a large walk-in closet. The second floor will be built with either a loft or an extra bedroom, and may include a third full bath. This home may also be built with a sunroom, a covered patio, a finished basement and more!

ELEVATION B **ELEVATION A** 

ELEVATION C

MAIN FLOOR SECOND FLOOR