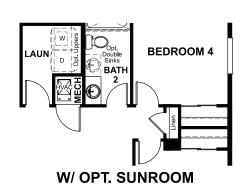

## **ABOUT THE HEMINGWAY**

The popular Hemingway plan makes a great first impression, offering a versatile flex room, a spacious great room with a fireplace and an open dining area that flows into a gourmet kitchen with a center island and walk-in pantry. Upstairs, enjoy a convenient laundry and a tranquil primary suite offering a deluxe bath with double sinks and a large walk-in closet. The second floor will be built with either a loft or an extra bedroom, and may include a third full bath. This home may also be built with a sunroom, a covered patio, a finished basement and more!