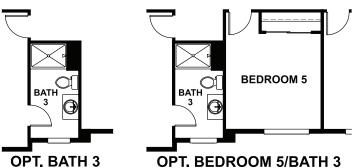

## **ABOUT THE HEMINGWAY**

The popular Hemingway plan makes a great first impression, offering a versatile flex room, a spacious great room with a fireplace and an open dining area that flows into a gourmet kitchen with a center island and walk-in pantry. Upstairs, enjoy a convenient laundry and a tranquil primary suite offering a deluxe bath with double sinks and a large walk-in closet. The second floor will be built with either a loft or an extra bedroom, and may include a third full bath. This home may also be built with a sunroom, a covered patio, a finished basement and more!