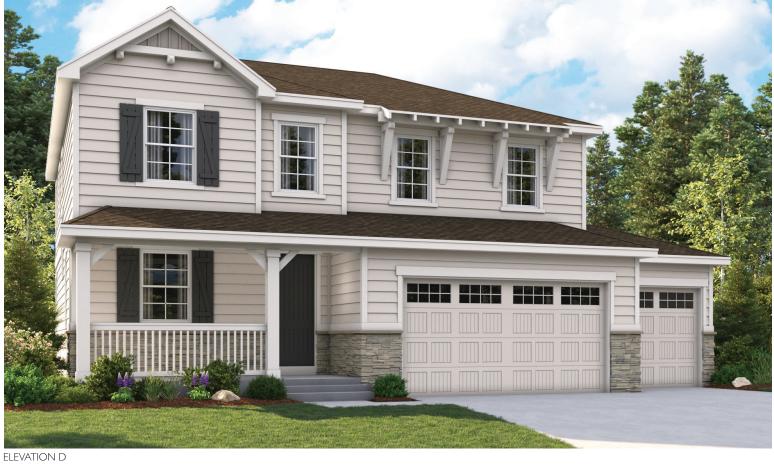

# THE HEMINGWAY

Approx. 2,550 sq. ft. | 4 to 6 bed | 2.5 to 4.5 bath | 3-car garage | Plan #D250

**BASEMENT** 





## **ABOUT THE HEMINGWAY**

The popular Hemingway plan makes a great first impression, offering a versatile flex room, a spacious great room with a fireplace and an open dining area that flows into a gourmet kitchen with a center island and walk-in pantry. Upstairs, enjoy a convenient laundry and a tranquil primary suite offering a deluxe bath with double sinks and a large walk-in closet. The second floor will be built with either a loft or an extra bedroom, and may include a third full bath. This home may also be built with a sunroom, a covered patio, a finished basement and more!

#### COMMUNITY LOCATION:

Barefoot Lakes | 5641 Wayfarer Circle | Firestone, CO 80504 | 970.795.1020

### **DESIGN CENTER LOCATION:**

Denver Metro Home Gallery<sup>TM</sup> | 8000 E. Belleview Avenue, Suite