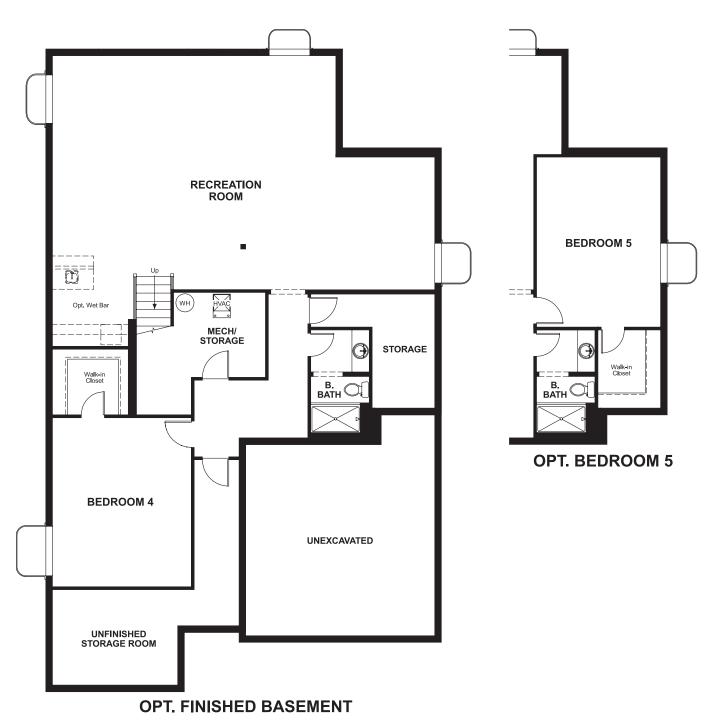

## THE CIMARRON

Approx. 1,900 sq. ft. | 1 story | 2-5 bedrooms | 2-car garage | Plan #D195

## **ABOUT THE CIMARRON**

The ranch-style Cimarron plan greets guests with a covered front porch. The home also offers a deluxe master bath, a formal dining room, which can be optioned as a private study or third bedroom, a spacious great room with a fireplace and a kitchen with gourmet features. An additional option includes a finished basement.