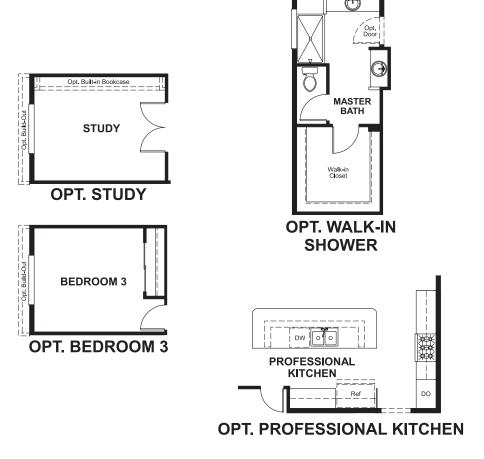

## **ABOUT THE CIMARRON**

The ranch-style Cimarron plan greets guests with a covered front porch. The home also offers a deluxe master bath, a formal dining room, which can be optioned as a private study or third bedroom, a spacious great room with a fireplace and a kitchen with gourmet features. An additional option includes a finished basement.

ELEVATION B

ELEVATION C

MAIN FLOOR MAIN FLOOR OPTIONS