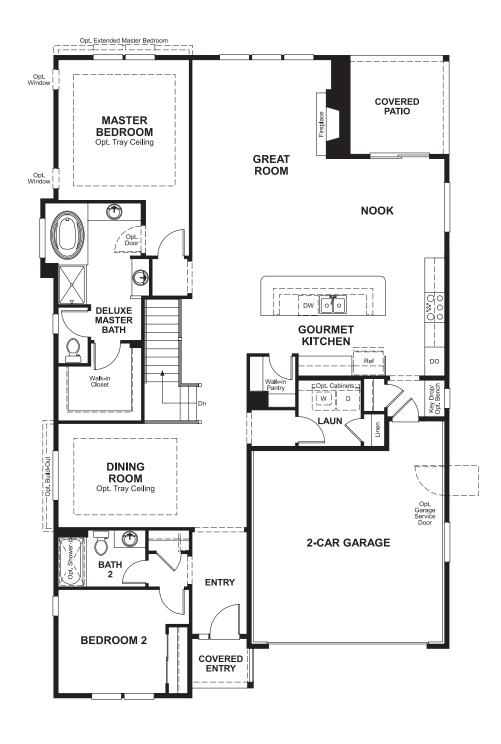

## THE CIMARRON

Approx. 1,900 sq. ft. | 1 story | 2-5 bedrooms | 2-car garage | Plan #D195

## **ABOUT THE CIMARRON**

The ranch-style Cimarron plan greets guests with a covered front porch. The home also offers a deluxe master bath, a formal dining room, which can be optioned as a private study or third bedroom, a spacious great room with a fireplace and a kitchen with gourmet features. An additional option includes a finished basement.