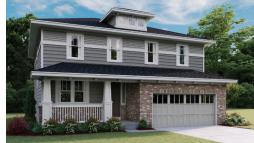

ELEVATION D

## **ABOUT THE GUNNISON**

The Gunnison features an entryway with adjacent flex space that can be personalized to suit your needs. At the back of the home, you'll find a great room with a corner fireplace, a large kitchen with center island and a sunroom. An upstairs laundry room, loft and deluxe master bath complete this home.