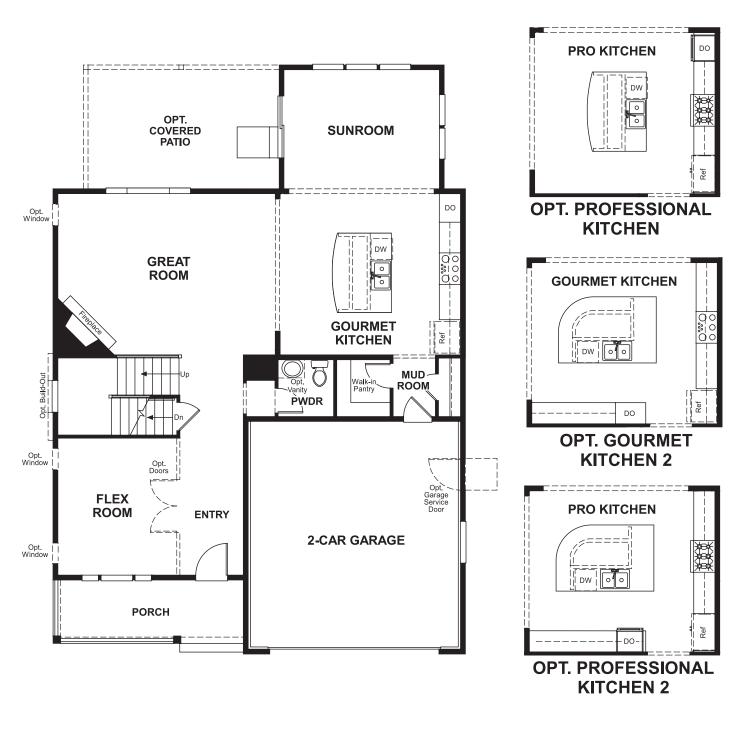

## THE GUNNISON

Approx. 2,700 sq. ft. | 2 stories | 4-6 bedrooms | 2-car garage | Plan #D250

**BASEMENT** 

**OPT. FINISHED BASEMENT** 

## **ABOUT THE GUNNISON**

The Gunnison features an entryway with adjacent flex space that can be personalized to suit your needs. At the back of the home, you'll find a great room with a corner fireplace, a large kitchen with center island and a sunroom. An upstairs laundry room, loft and deluxe master bath complete this home.