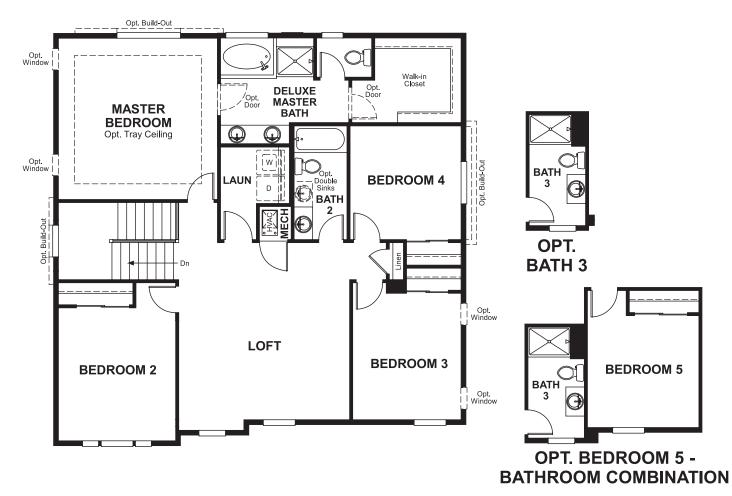

## **ABOUT THE GUNNISON**

The Gunnison features an entryway with adjacent flex space that can be personalized to suit your needs. At the back of the home, you'll find a great room with a corner fireplace, a large kitchen with center island and a sunroom. An upstairs laundry room, loft and deluxe master bath complete this home.

ELEVATION B

ELEVATION C

MAIN FLOOR SECOND FLOOR

**OPT. DELUXE MASTER BATH 2** 

Floor plans and renderings are conceptual drawings and may vary from actual plans and homes as built. Options and features may not be available on all homes and are subject to change without notice. Actual homes may vary from photos and/or drawings which show upgraded landscaping and may not represent the lowest-priced homes in the community. Features may include optional upgrades and may not be available on all homes. Square footage numbers are approximate and are subject to change without notice. Prices, specifications and availability subject to change without notice. @2018 Richmond American Homes, Richmond American Homes of Colorado, Inc. 4/18/2018