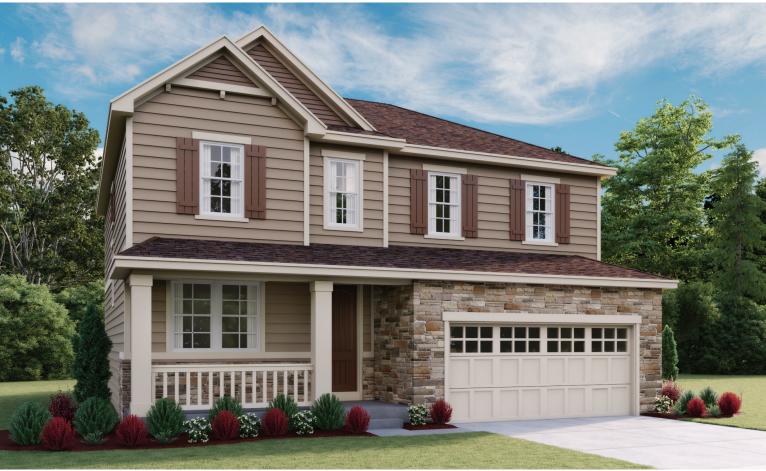

** 



**OPT. FINISHED BASEMENT** 

## COMMUNITY LOCATION:

Providence Village at Sterling Ranch | 9873 Eagle River Street | Littleton, CO 80125 | 303.850.5750



Floor plans and renderings are conceptual drawings and may vary from actual plans and homes as built. Options and features may not be available on all homes and are subject to change without notice. Actual homes may vary from photos and/or drawings which show upgraded landscaping and may not represent the lowest-priced homes in the community. Features may include optional upgrades and may not be available on all homes. Square footage numbers are approximate and are subject to change without notice. Prices, specifications and availability subject to change without notice. @2018 Richmond American Homes of Colorado, Inc. 4/18/2018



ELEVATION D

## **ABOUT THE GUNNISON**

The Gunnison features an entryway with adjacent flex space that can be personalized to suit your needs. At the back of the home, you'll find a great room with a corner fireplace, a large kitchen with center island and a sunroom. An upstairs laundry room, loft and deluxe master bath complete this home.







ELEVATION B

ELEVATION C

MAIN FLOOR SECOND FLOOR





**OPT. DELUXE MASTER BATH 2** 



Floor plans and renderings are conceptual drawings and may vary from actual plans and homes as built. Options and features may not be available on all homes and are subject to change without notice. Actual homes may vary from photos and/or drawings which show upgraded landscaping and may not represent the lowest-priced homes in the community. Features may i