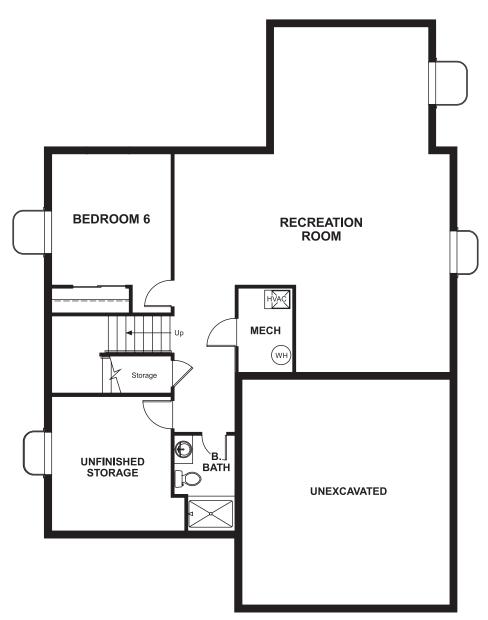

## THE GUNNISON

Approx. 2,700 sq. ft. | 2 stories | 4-6 bedrooms | 2-car garage | Plan #D250

**BASEMENT** 

**OPT. FINISHED BASEMENT** 

## **ABOUT THE GUNNISON**

The Gunnison features an entryway with adjacent flex space that can be personalized to suit your needs. At the back of the home, you'll find a great room with a corner fireplace, a large kitchen with center island and a sunroom. An upstairs laundry room, loft and deluxe master bath complete this home.